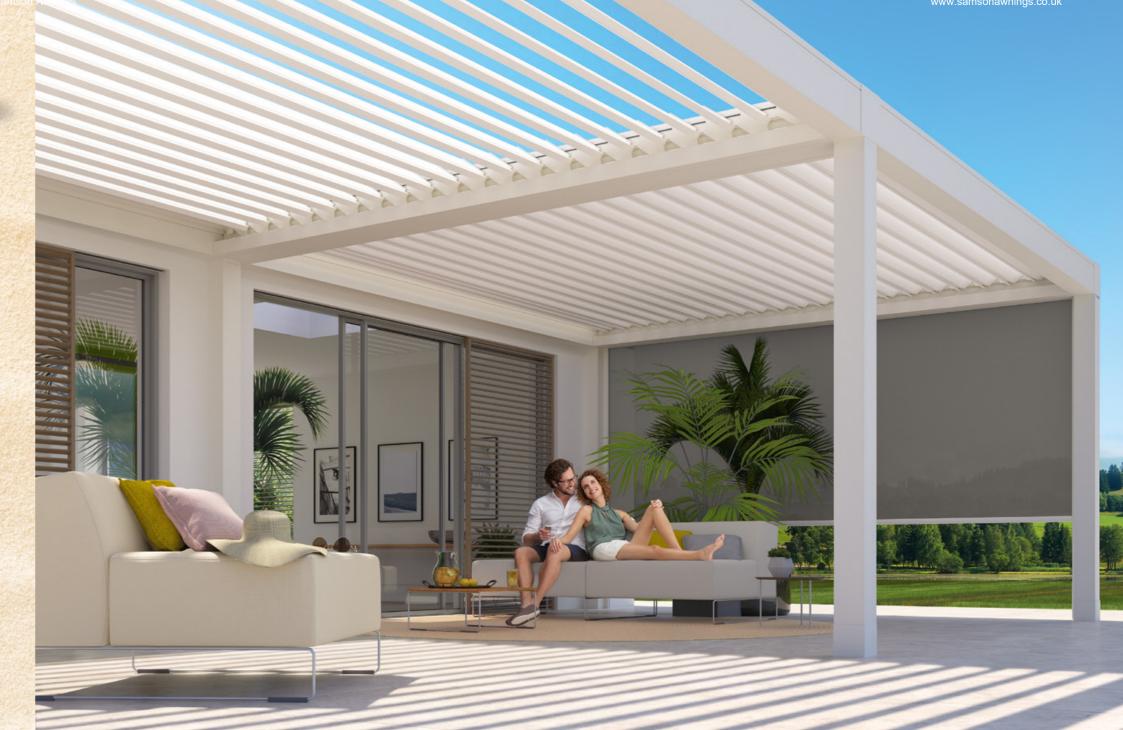

#### **GLARE PROTECTION**

If the low-lying sun in the early evening dazzles too much, vertical sun protection provides relief for the eyes – without completely taking away your view of the outdoors.

# All-round protection also from the sides

The weinor Artares louvred roof can be equipped with vertical sun protection from all sides and can be retrofitted. It is visually attractively **integrated into the framework assembly** and **disappears completely into the fascia.** It also offers protection against the low sun and prying eyes. It is also extremely suitable against draughts. A superb example of holistic products, seamlessly integrated as if they were one! The vertical sun protection can easily be controlled at the touch of a button. It can also be installed **in combination with sliding glass doors w17 easy.** 

#### **PRIVACY PROTECTION**

Ensure better privacy with vertical sun protection. As a result, you can enjoy relaxing outdoors without any disturbances from third party observation.

### VERTICAL SUN PROTECTION WITH EXCELLENT FABRIC POSITIONING

The Artares vertical sun protection is distinguished by taut fabric and a high-quality fabric appearance. The patented weinor Opti-Flow-System® makes this possible. Its floating bearing retains the stability of the roller tube and keeps the sun protection in shape.