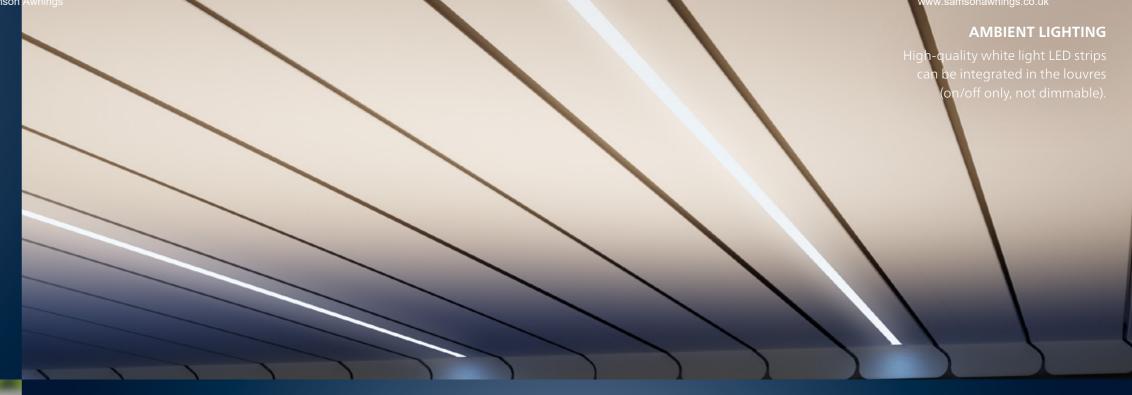

#### LIGHT AND THE PLAY OF COLOUR ...

Create calming pleasures outdoors with atmospheric lighting. The Artares posts and fascia can be equipped with high-quality coloured LED strips and the louvres with LED strips which emit a warm white light. And you have already immersed your favourite place in its own individual light.

#### YOUR LIGHT OPTIONS

Louvres with LED strips which emit a warm white light

Revolving coloured LED strips at the bottom of the **fascia** 

Coloured LED strips on the outside of the post **at the bottom** (length: 400 mm)

LUMINOUS

The high-quality LED strips with warm white lighting are elegantly integrated in the louvres. Up to 4 louvres per individual unit illuminate and immerse the space beneath in a pleasant light. The number and arrangement can be selected individually.