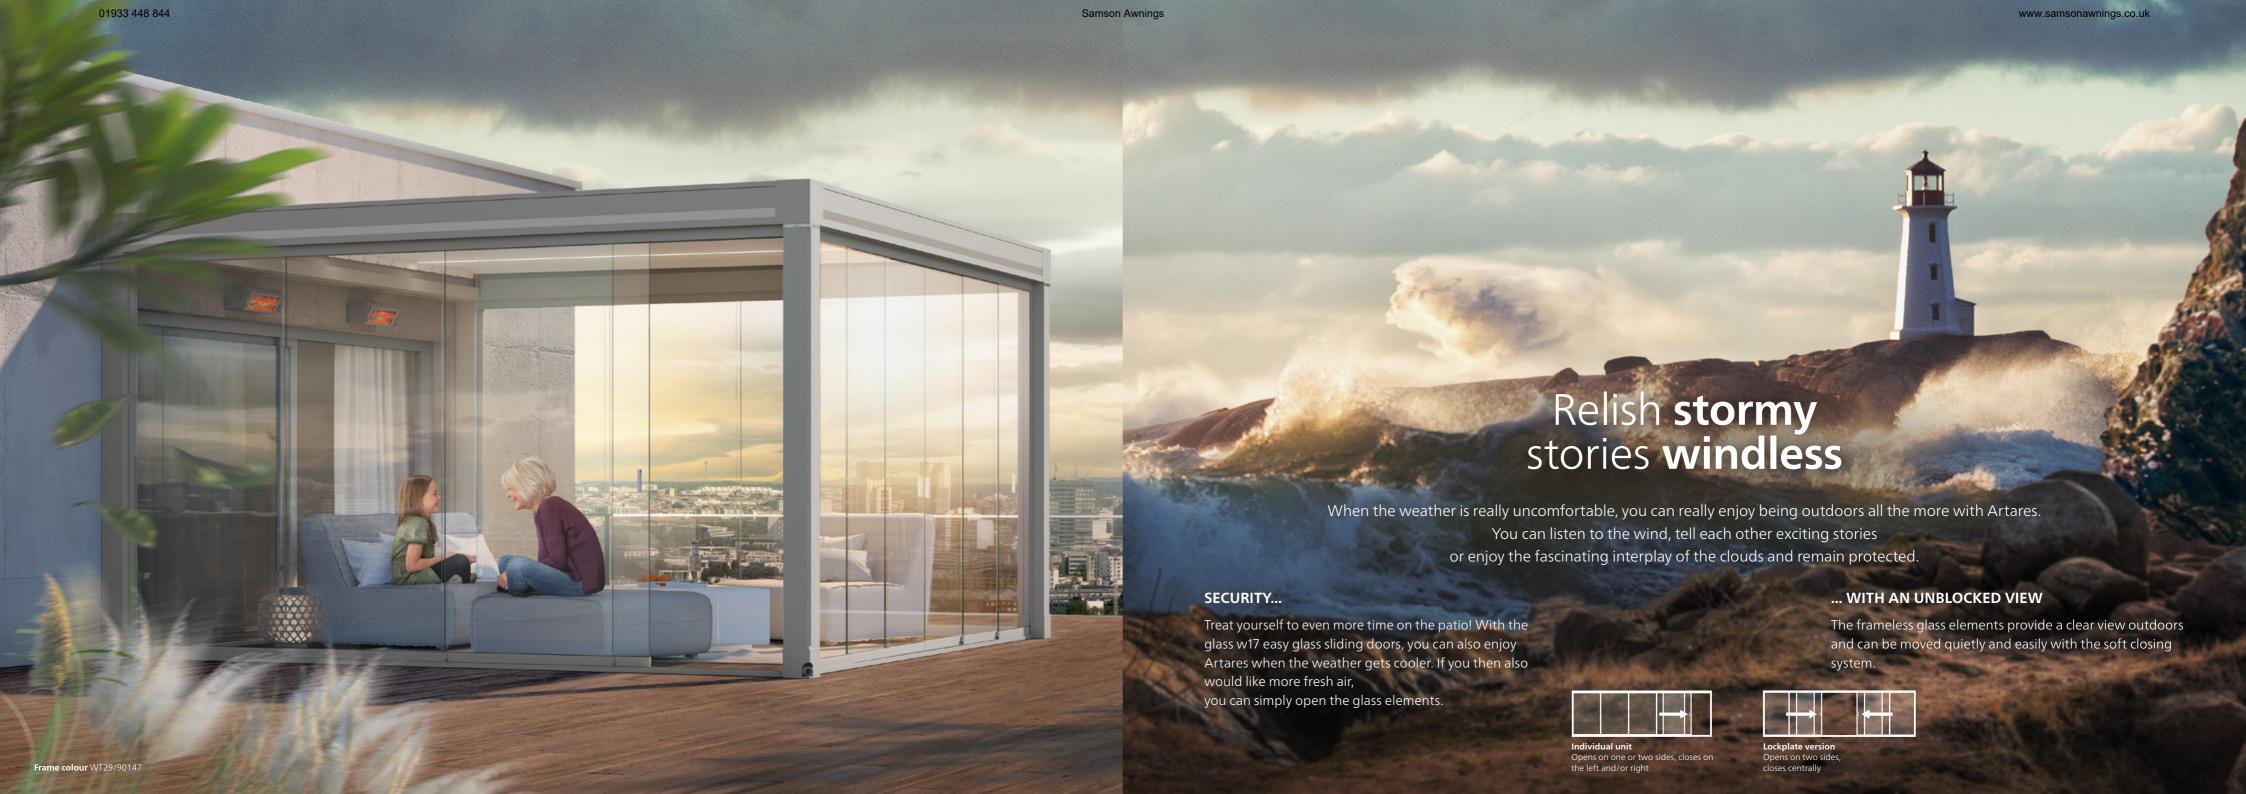

#### **GLARE PROTECTION**

If the low-lying sun in the early evening dazzles too much, vertical sun protection provides relief for the eyes – without completely taking away your view of the outdoors.

# All-round protection also from the sides

The weinor Artares louvred roof can be equipped with vertical sun protection from all sides and can be retrofitted. It is visually attractively **integrated into the framework assembly** and **disappears completely into the fascia.** It also offers protection against the low sun and prying eyes. It is also extremely suitable against draughts. A superb example of holistic products, seamlessly integrated as if they were one! The vertical sun protection can easily be controlled at the touch of a button. It can also be installed **in combination with sliding glass doors w17 easy.** 

#### **PRIVACY PROTECTION**

Ensure better privacy with vertical sun protection. As a result, you can enjoy relaxing outdoors without any disturbances from third party observation.

### VERTICAL SUN PROTECTION WITH EXCELLENT FABRIC POSITIONING

The Artares vertical sun protection is distinguished by taut fabric and a high-quality fabric appearance. The patented weinor Opti-Flow-System® makes this possible. Its floating bearing retains the stability of the roller tube and keeps the sun protection in shape.