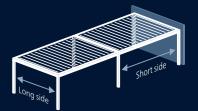

#### **COUPLED SYSTEMS**

Depending on the louvre alignment, coupling in longitudinal or transverse direction is possible.

**Long side** = louvres behind each other **Short side** = louvres next to each other

**Coupling in longitudinal direction** (constructions next to each other on the wall) max. 18 metres

Coupling in transverse direction (constructions face to face on the wall) max. 24 metres