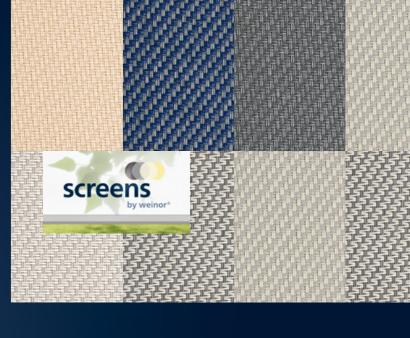

#### ATTRACTIVE FABRIC SELECTION

20 attractive fibreglass screen patterns from the screens by weinor® collection are available for the selection of integrated Artares vertical sun protection screens. They provide a pleasant climate, more cosiness, are suitable for privacy protection whilst still offering a view to the outside and beyond.