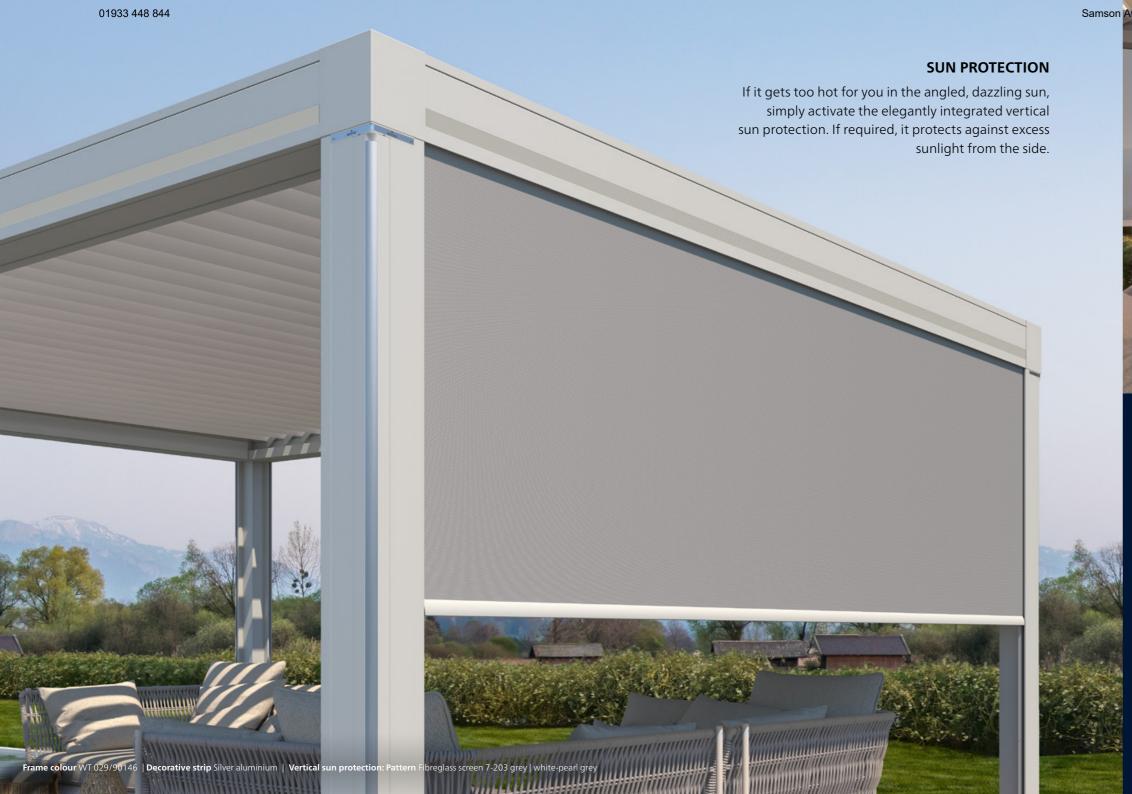

#### **GLARE PROTECTION**

If the low-lying sun in the early evening dazzles too much, vertical sun protection provides relief for the eyes – without completely taking away your view of the outdoors.

# All-round protection also from the sides

The weinor Artares louvred roof can be equipped with vertical sun protection from all sides and can be retrofitted. It is visually attractively **integrated into the framework assembly** and **disappears completely into the fascia.** It also offers protection against the low sun and prying eyes. It is also extremely suitable against draughts. A superb example of holistic products, seamlessly integrated as if they were one! The vertical sun protection can easily be controlled at the touch of a button. It can also be installed **in combination with sliding glass doors w17 easy.** 

#### **PRIVACY PROTECTION**

Ensure better privacy with vertical sun protection. As a result, you can enjoy relaxing outdoors without any disturbances from third party observation.

### VERTICAL SUN PROTECTION WITH EXCELLENT FABRIC POSITIONING

The Artares vertical sun protection is distinguished by taut fabric and a high-quality fabric appearance. The patented weinor Opti-Flow-System® makes this possible. Its floating bearing retains the stability of the roller tube and keeps the sun protection in shape.