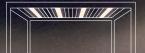

LUMINOUS

The high-quality LED strips with warm white lighting are elegantly integrated in the louvres. Up to 4 louvres per individual unit illuminate and immerse the space beneath in a pleasant light. The number and arrangement can be selected individually.

#### YOUR LIGHT OPTIONS

Louvres with LED strips which emit a warm white light

Revolving coloured LED strips at the bottom of the **fascia** 

Coloured LED strips on the outside of the post **at the bottom** (length: 400 mm)