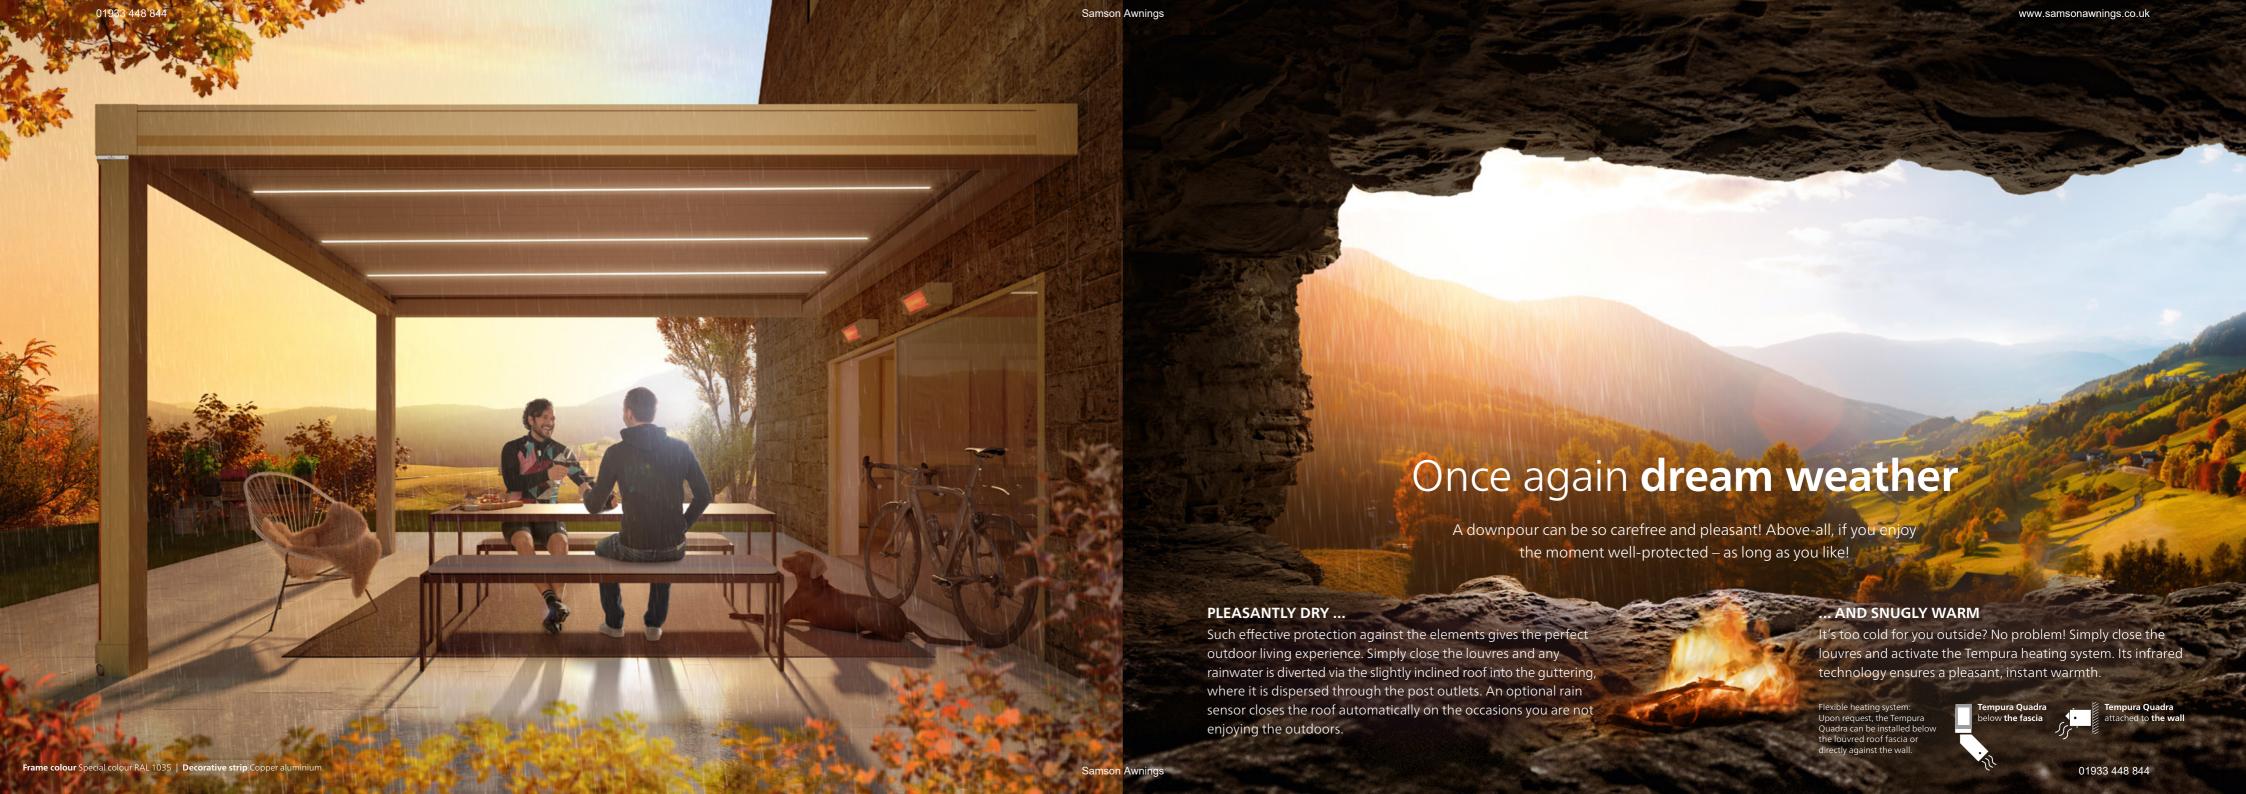

LUMINOUS

The high-quality LED strips with warm white lighting are elegantly integrated in the louvres. Up to 4 louvres per individual unit illuminate and immerse the space beneath in a pleasant light. The number and arrangement can be selected individually.

#### YOUR LIGHT OPTIONS

Louvres with LED strips which emit a warm white light

Revolving coloured LED strips at the bottom of the **fascia** 

Coloured LED strips on the outside of the post **at the bottom** (length: 400 mm)