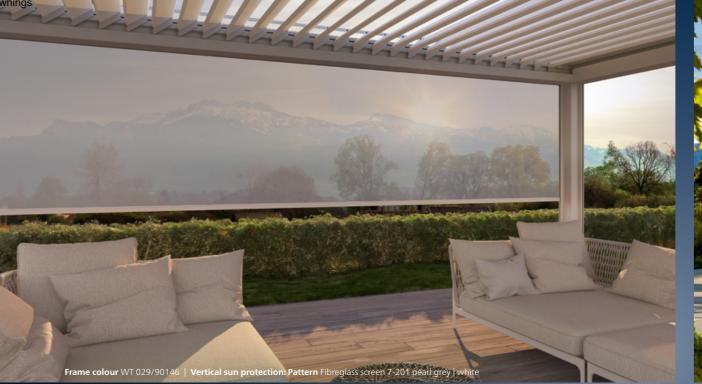

#### **GLARE PROTECTION**

If the low-lying sun in the early evening dazzles too much, vertical sun protection provides relief for the eyes – without completely taking away your view of the outdoors.

# All-round protection also from the sides

The weinor Artares louvred roof can be equipped with vertical sun protection from all sides and can be retrofitted. It is visually attractively **integrated into the framework assembly** and **disappears completely into the fascia.** It also offers protection against the low sun and prying eyes. It is also extremely suitable against draughts. A superb example of holistic products, seamlessly integrated as if they were one! The vertical sun protection can easily be controlled at the touch of a button. It can also be installed **in combination with sliding glass doors w17 easy.** 

#### **PRIVACY PROTECTION**

Ensure better privacy with vertical sun protection. As a result, you can enjoy relaxing outdoors without any disturbances from third party observation.