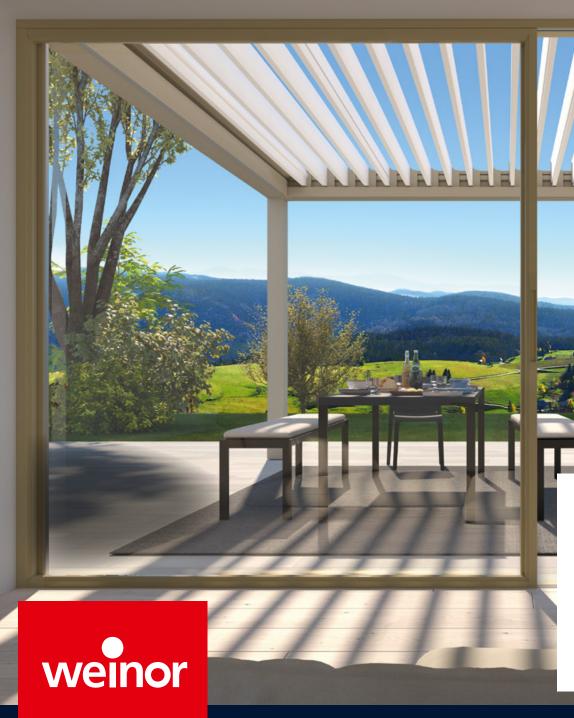

You would like to generate a unique interplay of light and shade in your favourite outdoor space? Or protect yourself against the sun? If so, simply rotate the Artares louvres to the desired position via the hand transmitter. Thus, you can create a magic atmosphere yourself – with unparalleled sun protection!

Alignment of the louvres towards the building is normally variable. Depending on the position, they influence shadow casting and light exposure. Your weinor retailer is happy to advise you when selecting appropriate louvre alignment.

#### Line of vision: from inside to out

It's too hot for you under your louvred roof? Opening the louvres via the remote handset allows the warmer air to rise and fresh air to circulate. How much? That's your decision, depending on how the louvres are positioned. That's how you regulate your individual bioclimate – in a fully natural environment!

# Model, style and colour: Your individual louvred roof

Each weinor louvred roof is unique! They are made to measure according to your wishes and you determine the design individually – fully in accordance with your own tastes.