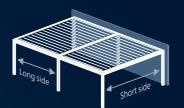

#### **COUPLED SYSTEMS**

Depending on the louvre alignment, coupling in longitudinal or transverse direction is possible.

**Long side** = louvres behind each other **Short side** = louvres next to each other

**Coupling in longitudinal direction** (constructions next to each other on the wall) max. 18 metres

Coupling in transverse direction (constructions face to face on the wall) max. 24 metres