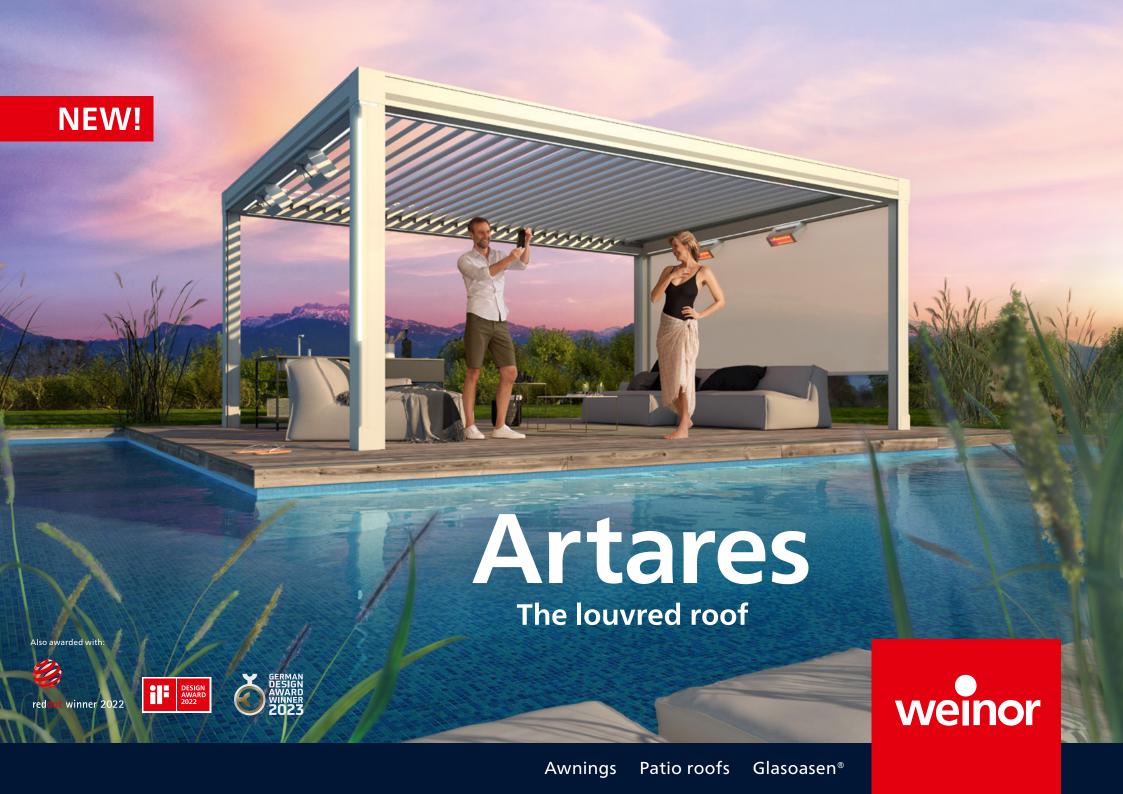

You would like to generate a unique interplay of light and shade in your favourite outdoor space? Or protect yourself against the sun? If so, simply rotate the Artares louvres to the desired position via the hand transmitter. Thus, you can create a magic atmosphere yourself – with unparalleled sun protection!

Alignment of the louvres towards the building is normally variable. Depending on the position, they influence shadow casting and light exposure. Your weinor retailer is happy to advise you when selecting appropriate louvre alignment.

#### Line of vision: from inside to out

It's too hot for you under your louvred roof? Opening the louvres via the remote handset allows the warmer air to rise and fresh air to circulate. How much? That's your decision, depending on how the louvres are positioned. That's how you regulate your individual bioclimate – in a fully natural environment!

**Top design quality.** Artares has been accoladed with the Red Dot Award, the iF Design Award, the German Design Award and the "Lösung des Jahres" Award.