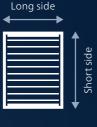

#### **COUPLED SYSTEMS**

Depending on the louvre alignment, coupling in longitudinal or transverse direction is possible.

**Long side** = louvres behind each other **Short side** = louvres next to each other

**Coupling in longitudinal direction** (constructions next to each other on the wall) max. 18 metres

Coupling in transverse direction (constructions face to face on the wall) max. 24 metres