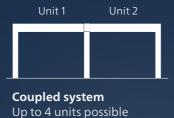

#### **COUPLED SYSTEMS**

Depending on the louvre alignment, coupling in longitudinal or transverse direction is possible.

**Long side** = louvres behind each other **Short side** = louvres next to each other

**Coupling in longitudinal direction** (constructions next to each other on the wall) max. 18 metres

Coupling in transverse direction (constructions face to face on the wall) max. 24 metres