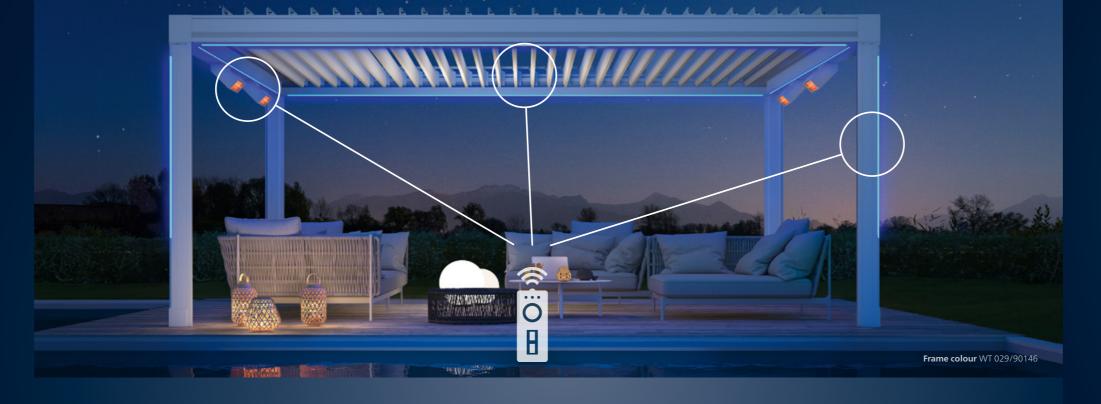

#### LIGHT AND THE PLAY OF COLOUR ...

Create calming pleasures outdoors with atmospheric lighting. The Artares posts and fascia can be equipped with high-quality coloured LED strips and the louvres with LED strips which emit a warm white light. And you have already immersed your favourite place in its own individual light.

#### YOUR LIGHT OPTIONS

Louvres with LED strips which emit a warm white light

Revolving coloured LED strips at the bottom of the **fascia** 

Coloured LED strips on the outside of the post **at the bottom** (length: 400 mm)

Coloured LED strips on the outside of the post **at the top** (length: 1,600 mm)

A vast range of dimmable colours,

dependent on the control system selected (please also refer to the penultimate page)

#### weinor CONTROL PACKAGES

Whether using, remote control or Smart Home, hand transmitters, a smartphone or an automatic weather system – a wide range of control options are available for the operation of the louvres and vertical awnings from weinor BiConnect or Somfy. Simply select the suitable control package Comfort or Smart. Coloured LED strips and the heating system can be dimmed almost steplessly using remote controls or Smart Home. Your weinor partner is happy to advise you competently.