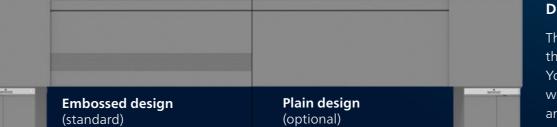

#### **DISTINCTIVE DESIGN**

The upper frame of the louvred roof – the fascia – is very succinct visually. You can set clever creative design accents with the two design versions embossed and plain.

Samson Awnings