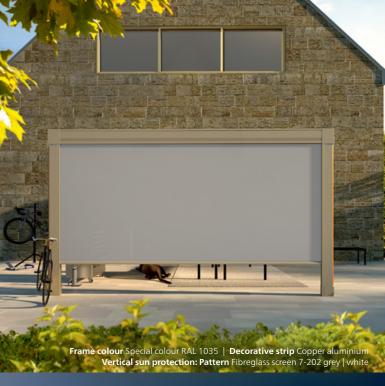

# All-round protection also from the sides

The weinor Artares louvred roof can be equipped with vertical sun protection from all sides and can be retrofitted. It is visually attractively **integrated into the framework assembly** and **disappears completely into the fascia.** It also offers protection against the low sun and prying eyes. It is also extremely suitable against draughts. A superb example of holistic products, seamlessly integrated as if they were one! The vertical sun protection can easily be controlled at the touch of a button. It can also be installed **in combination with sliding glass doors w17 easy.** 

#### ATTRACTIVE FABRIC SELECTION

20 attractive fibreglass screen patterns from the screens by weinor® collection are available for the selection of integrated Artares vertical sun protection screens. They provide a pleasant climate, more cosiness, are suitable for privacy protection whilst still offering a view to the outside and beyond.

**EXCLUSIVE DECORATIVE STRIPS** 

Decorative strips consisting of ano-

dised aluminium can be integrated

in the corner posts with 5 different

aluminium, brown aluminium, brass

aluminium or anthracite aluminium.

looks: silver aluminium, copper

01933 448 844