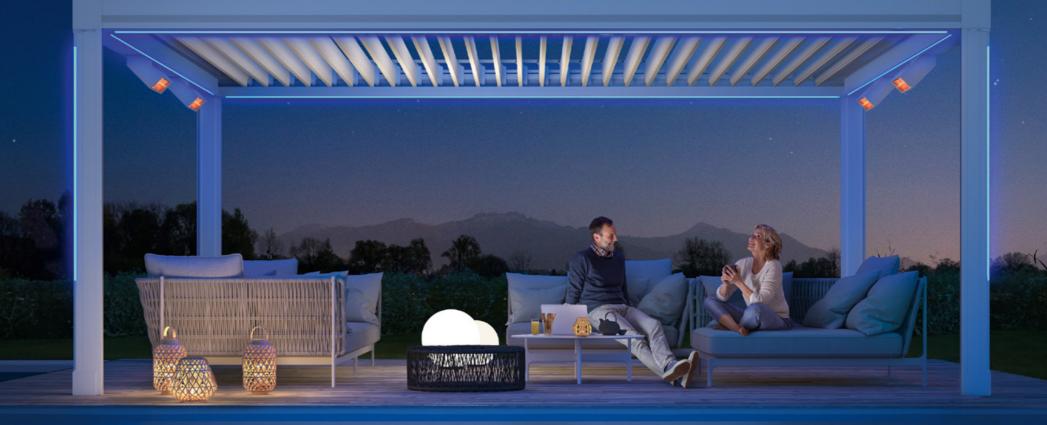

# Magic moments

Perfect moments which get under our skin exist.

The ingredients: a mild evening, breathtaking light and the view of the starry skin.

#### LIGHT AND THE PLAY OF COLOUR ...

Create calming pleasures outdoors with atmospheric lighting. The Artares posts and fascia can be equipped with high-quality coloured LED strips and the louvres with LED strips which emit a warm white light. And you have already immersed your favourite place in its own individual light.

#### ... IN THE OPEN AIR

As a free-standing version, Artares can be opened with a view to all sides. The panoramic view is not disturbed by any walls.

And the opened louvres bring the starry sky to the patio.