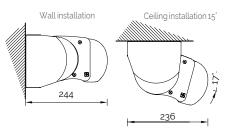

nk arm in four different sizes with or without adjustable ambient LED lighting to suit your application needs.

Supplied fully set up for a quick and easy installation the innovative design is equipped with an inclination system that uses a pass-through screw to adjust the pitch to your exact needs.

### **Colours RAL**

9010 White (Standard ) 7016 Grey

#### Min/Max width

Minimum 1910mm Maximum 5500mm

## Minimum width to accommodate arm size

| Projection<br>(CM) | Width (CM)<br>2 brackets |
|--------------------|--------------------------|
| 160                | 191                      |
| 210                | 241                      |
| 260                | 291                      |
| 310                | 341                      |

#### **Optional LED Arms**



#### Installation