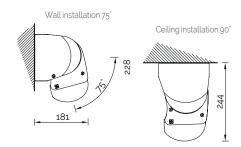

arm in four different sizes with or without adjustable ambient LED lighting to suit your application needs.

Supplied fully set up for a quick and easy installation the innovative design is equipped with an inclination system that uses a pass-through screw to adjust the pitch to your exact needs.

### **Colours RAL**

9010 White (Standard ) 7016 Grey

#### Min/Max width

Minimum 1910mm Maximum 5500mm

## Minimum width to accommodate arm size

| Projection<br>(CM) | Width (CM)<br>2 brackets |
|--------------------|--------------------------|
| 160                | 191                      |
| 210                | 241                      |
| 260                | 291                      |
| 310                | 341                      |

#### **Optional LED Arms**



#### Installation