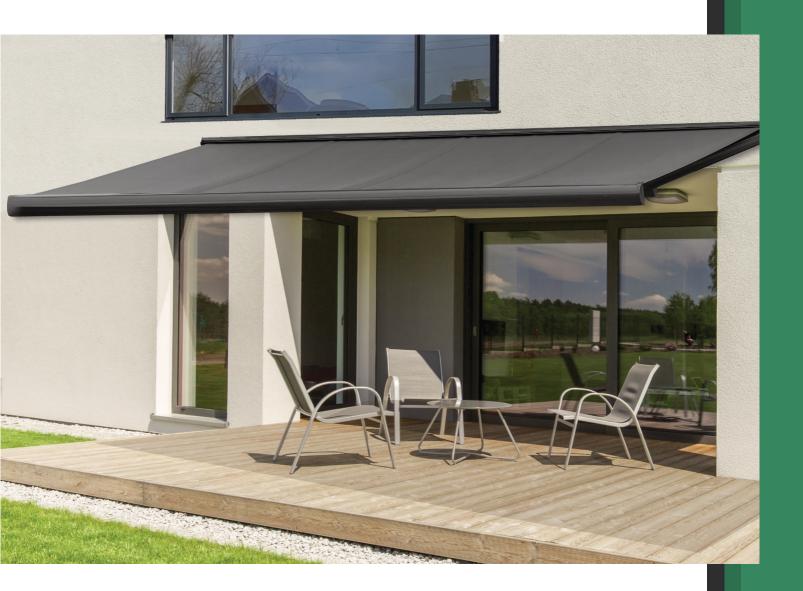

# Samson 5500

Full cassette retractable awning

Exclusively from Samson Outdoor Living

THE Samson 5500 is a fully cassetted folding arm awning on two brackets fitted at either end top of face fixed.

Our most popular awning, operated manually or motorised, is suitable for both domestic and commercial applications. It features a stainless steel chain link arm in four different sizes with or without adjustable ambient LED lighting to suit your application needs.

Supplied fully set up for a quick and easy installation the innovative design is equipped with an inclination system that uses a pass-through screw to adjust the pitch to your exact needs.