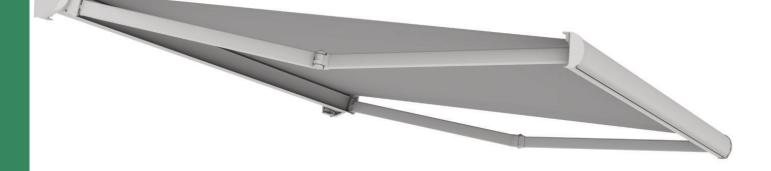

# Samson 5500

Full cassette retractable awning

Exclusively from Samson Outdoor Living

THE Samson 5500 is a fully cassetted folding arm awning on two brackets fitted at either end top of face fixed.

Our most popular awning, operated manually or motorised, is suitable for both domestic and commercial applications. It features a stainless steel chain link arm in four different sizes with or without adjustable ambient LED lighting to suit your application needs.

Supplied fully set up for a quick and easy installation the innovative design is equipped with an inclination system that uses a pass-through screw to adjust the pitch to your exact needs.