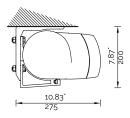

### Min/Max width

Minimum 2120mm Maximum 12000mm

| Projection | Width (CM) |
|------------|------------|
| (CM)       | 2 brackets |
| 160        | 212        |
| 210        | 262        |
| 260        | 312        |
| 310        | 372        |
| 360        | 431        |