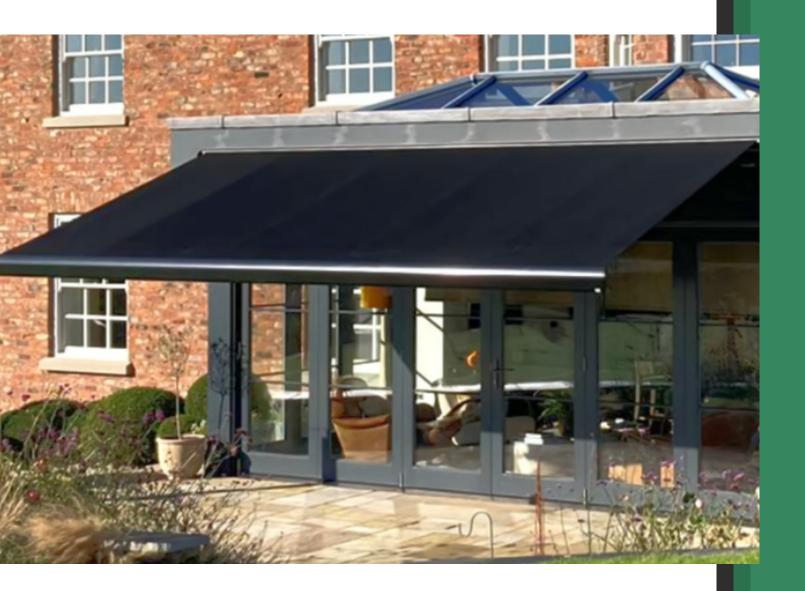

# samson 7000 III

Exclusively from Samson Outdoor Living

The **Samson 7000** incorporates design and style into a fully cassette system, whilst retaining its strength through an impressive and innovative multi bracket fixing system along the length of the Awning.

This system lends itself to larger applications, supplied up to 7M in one length and a massive 12m with a seamless profile join for an on-site build up. Not only does this Awning accommodate large widths, but a more than impressive 5 projections up to 3.6m with or without incorporated LED lights.

This carefully put together combination of design features makes it our most popular system for Commercial applications along with large domestic applications.