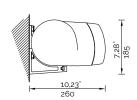

### Min/Max width

Minimum 2120mm Maximum 12000mm

| Projection | Width (CM) |
|------------|------------|
| (CM)       | 2 brackets |
| 160        | 212        |
| 210        | 262        |
| 260        | 312        |
| 310        | 372        |
| 360        | 431        |