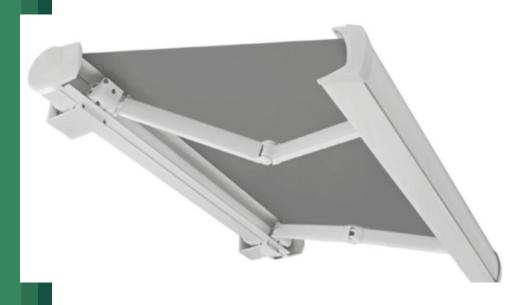

# Samson 7000

Full cassette folding arm awning

# samson 7000 III

Exclusively from Samson Outdoor Living

The **Samson 7000** incorporates design and style into a fully cassette system, whilst retaining its strength through an impressive and innovative multi bracket fixing system along the length of the Awning.

This system lends itself to larger applications, supplied up to 7M in one length and a massive 12m with a seamless profile join for an on-site build up. Not only does this Awning accommodate large widths, but a more than impressive 5 projections up to 3.6m with or without incorporated LED lights.