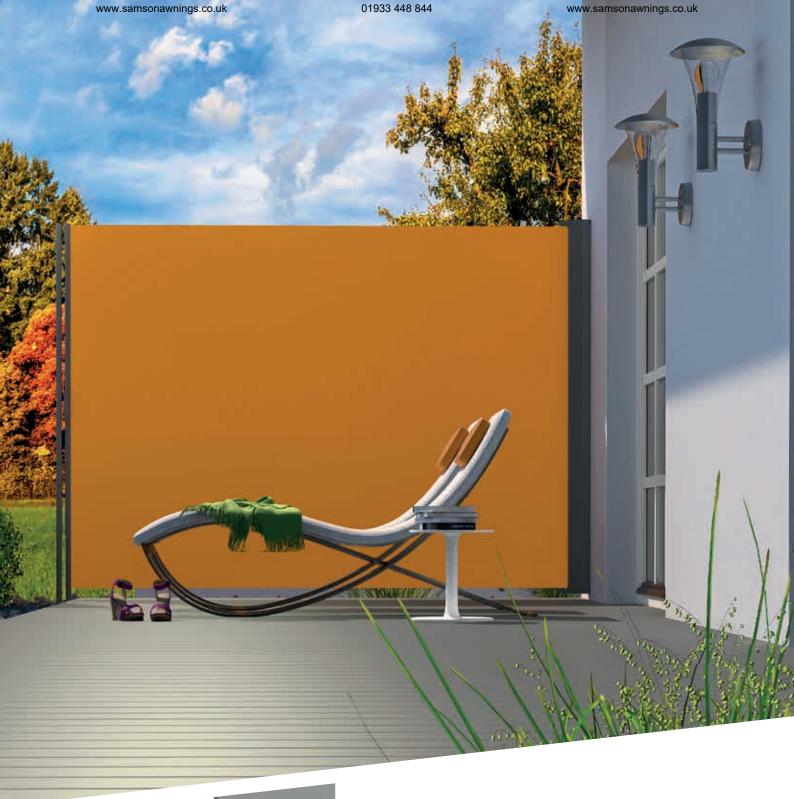

## **ERHARDT WSW** FLEXIBLE, PRACTICAL AND VERSATILE PRIVACY

The ERHARDT WSW is a side screen awning with a free choice of height (up to max. fabric height of 1.77 m). That makes it an ideal solution for when the sun is low, the wind is uncomfortable or curious glances are unwelcome. The side screen awning offers ideal privacy protection on balconies, patios and terraces. The simplest of operation – the awning fabric can be extended or retracted quickly and easily with a single motion.

The side awning can be extended to a maximum length of 4 m, but it is also an elegant solution in tight spaces (e.g. on a balcony). Its tested and proven spring tensioning makes the ERHARDT WSW suitable for use in stronger winds as well. The side screen awning can be mounted nearly anywhere because a single wall can serve as the attachment point. The brackets which are available also require little space and are very unobtrusive and flexible in use.