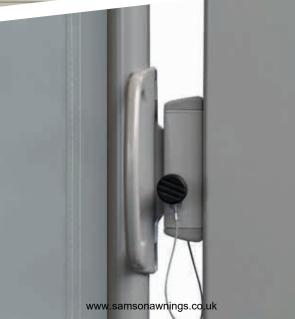

#### **ERHARDT WSW –** an elegant solution

A variety of mast brackets and grips are available for the ERHARDT WSW. The mast can also be secured flexibly to the side awnings so that it can be removed completely in winter.

Handle holder for wall mounting

Fixed floor console for knocking or setting in concrete Retaining post fixed screwed

Retaining post with quick release (quick removal of the post possible)

For more information, please contact your ERHARDT dealer.