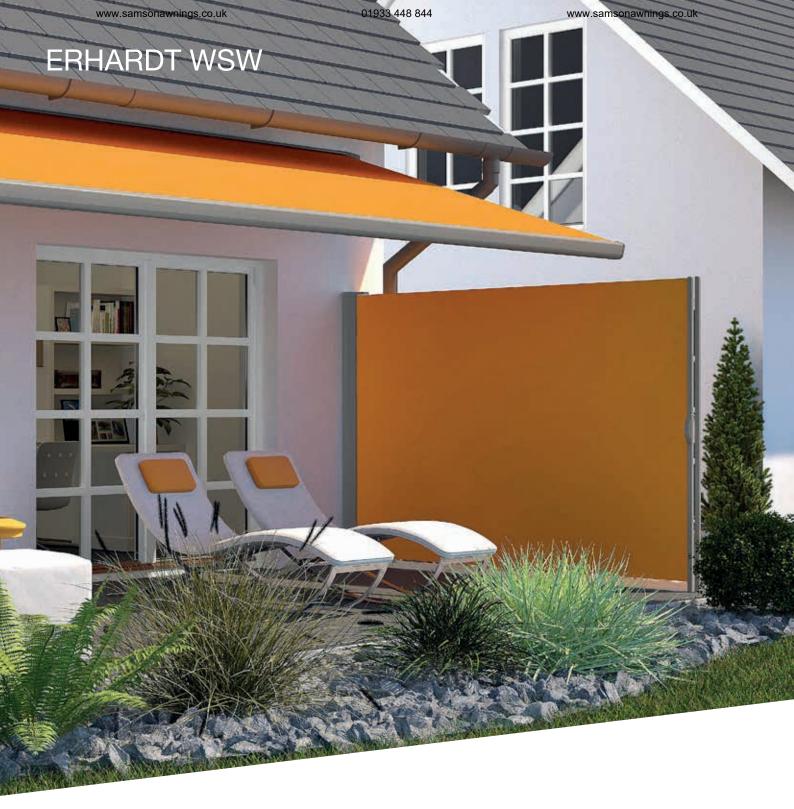

# **ERHARDT WSW** THE PERFECT SIDE SOLUTION TO DEAL WITH LOW SUN, GENTLE WIND AND CURIOUS GLANCES

## **ERHARDT WSW** FLEXIBLE, PRACTICAL AND VERSATILE PRIVACY

The ERHARDT WSW is a side screen awning with a free choice of height (up to max. fabric height of 1.77 m). That makes it an ideal solution for when the sun is low, the wind is uncomfortable or curious glances are unwelcome. The side screen awning offers ideal privacy protection on balconies, patios and terraces. The simplest of operation – the awning fabric can be extended or retracted quickly and easily with a single motion.

The side awning can be extended to a maximum length of 4 m, but it is also an elegant solution in tight spaces (e.g. on a balcony). Its tested and proven spring tensioning makes the ERHARDT WSW suitable for use in stronger winds as well. The side screen awning can be mounted nearly anywhere because a single wall can serve as the attachment point. The brackets which are available also require little space and are very unobtrusive and flexible in use.