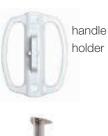

#### **ERHARDT WSW –** an elegant solution

A variety of mast brackets and grips are available for the ERHARDT WSW. The mast can also be secured flexibly to the side awnings so that it can be removed completely in winter.

Handle holder for wall mounting

Fixed floor console for knocking or setting in concrete Retaining post fixed screwed

Retaining post with quick release (quick removal of the post possible)

For more information, please contact your ERHARDT dealer.