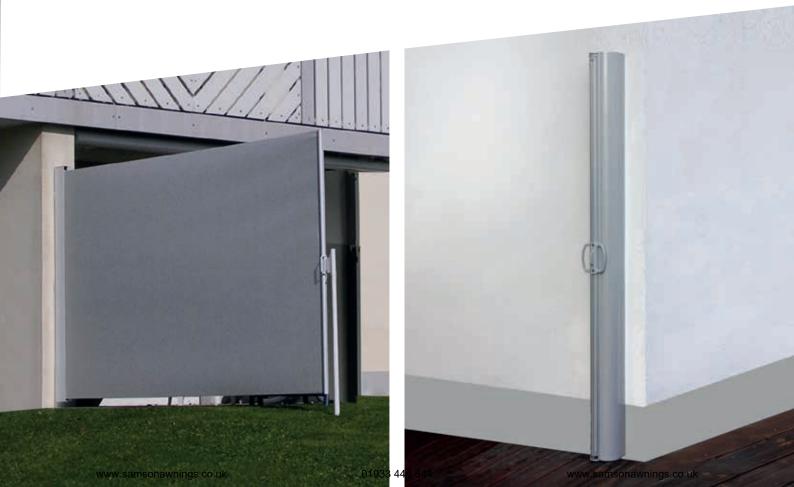

#### **ERHARDT WSW –** an elegant solution

A variety of mast brackets and grips are available for the ERHARDT WSW. The mast can also be secured flexibly to the side awnings so that it can be removed completely in winter.

Existing structural elements, such as pillars, walls, or robust fence components, can also be used for the ERHARDT WSW.

01933 448 844

Handle holder for wall mounting

Fixed floor console for knocking or setting in concrete Retaining post fixed screwed

Retaining post with quick release (quick removal of the post possible)

For more information, please contact your ERHARDT dealer.