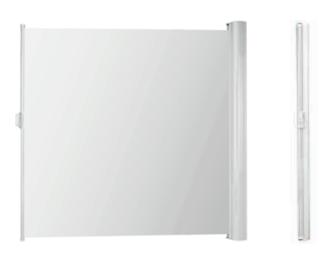

## **ERHARDT WSW** FLEXIBLE, PRACTICAL AND VERSATILE PRIVACY

The ERHARDT WSW is a side screen awning with a free choice of height (up to max. fabric height of 1.77 m). That makes it an ideal solution for when the sun is low, the wind is uncomfortable or curious glances are unwelcome. The side screen awning offers ideal privacy protection on balconies, patios and terraces. The simplest of operation – the awning fabric can be extended or retracted quickly and easily with a single motion.

The side awning can be extended to a maximum length of 4 m, but it is also an elegant solution in tight spaces (e.g. on a balcony). Its tested and proven spring tensioning makes the ERHARDT WSW suitable for use in stronger winds as well. The side screen awning can be mounted nearly anywhere because a single wall can serve as the attachment point. The brackets which are available also require little space and are very unobtrusive and flexible in use.

### Alle Merkmale der ERHARDT WSW

| Maximum width         | » fabric measure 120 x 400 cm                |
|-----------------------|----------------------------------------------|
|                       | seamless fabric; cassette height 130 cm      |
| (height x projection) | » fabric measure 177 x 350 cm                |
|                       |                                              |
|                       | welding fabric; cassette height 190 cm       |
| Cassette design       | 10 x 12 cm height: 130 or 190 cm             |
| Installation          | Cassette with wall holder                    |
|                       | Pull-out bar with handle holder              |
|                       | Pull-out bar with mast (optional)            |
| Frame colour          | » white (RAL 9016)                           |
|                       | » grey aluminium textured                    |
|                       | (RAL 9007 fine texture)                      |
|                       | » anthracite (DB 703)                        |
| Requested colours     | Any RAL colour possible                      |
| Fabric designs        | » Tibelly Ambiente collection (polyester)    |
|                       | » Tibelly Classic collection (acrylic)       |
|                       | » Tibelly Screen collection                  |
|                       | (up to 300 cm possible)                      |
|                       | » Soltis 86 / 92 (up to 300 cm possible)     |
| Special features      | » Unremarkable cassette design 10 x 12 cm    |
|                       | » Fabric can dropped in (e.g. in the winter) |
|                       | » Flexible maintenance option                |
|                       | » Very strong (such as high winds)           |
|                       | » Holders and handles are available in       |
|                       | any options                                  |
|                       |                                              |