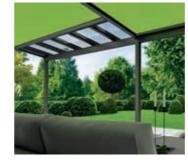

### Various options

There are three different rafter options available, which can be used depending on the circumstances and static requirements. As standard, all rafters come with channels for fitting lighting and discreetly attaching awnings.