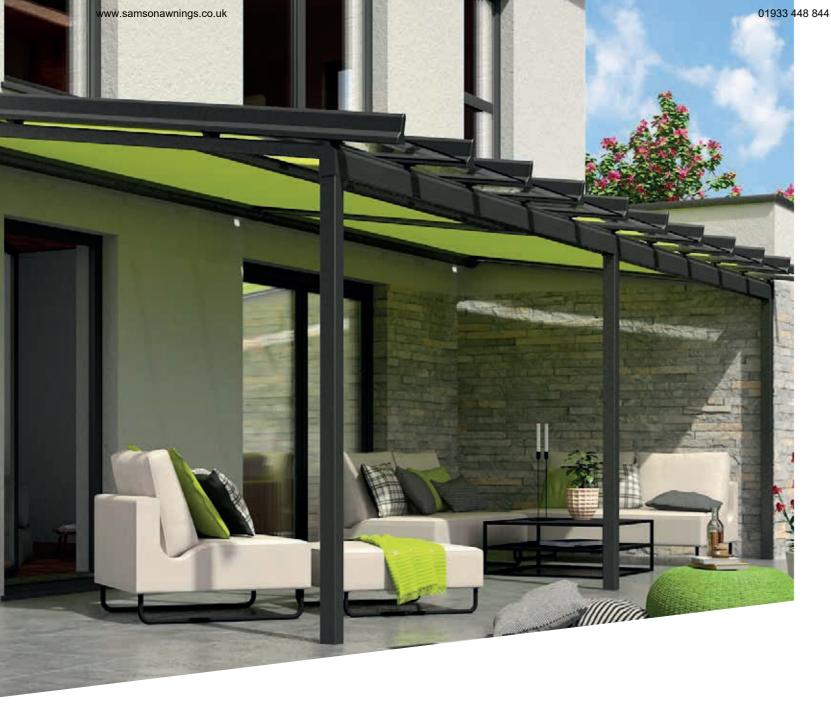

### Modular design

Due to the flexible design of the ERHARDT terrace roof, versatile variations are possible. The terrace roof can be supplemented by glass elements, sliding elements or shading applications in any number of ways at any time. Due to the variety of equipment options, you can design your perfect year-round relaxation space.

### The perfect evening ambiance with light and warmth

Due to the atmospheric, optional LED lighting pack from ERHARDT, you can spend cosy hours on your terrace. The optional infrared heaters provide pleasant heat. The comforting heat is noticeable within a very short time. Enjoy your evenings to the full.