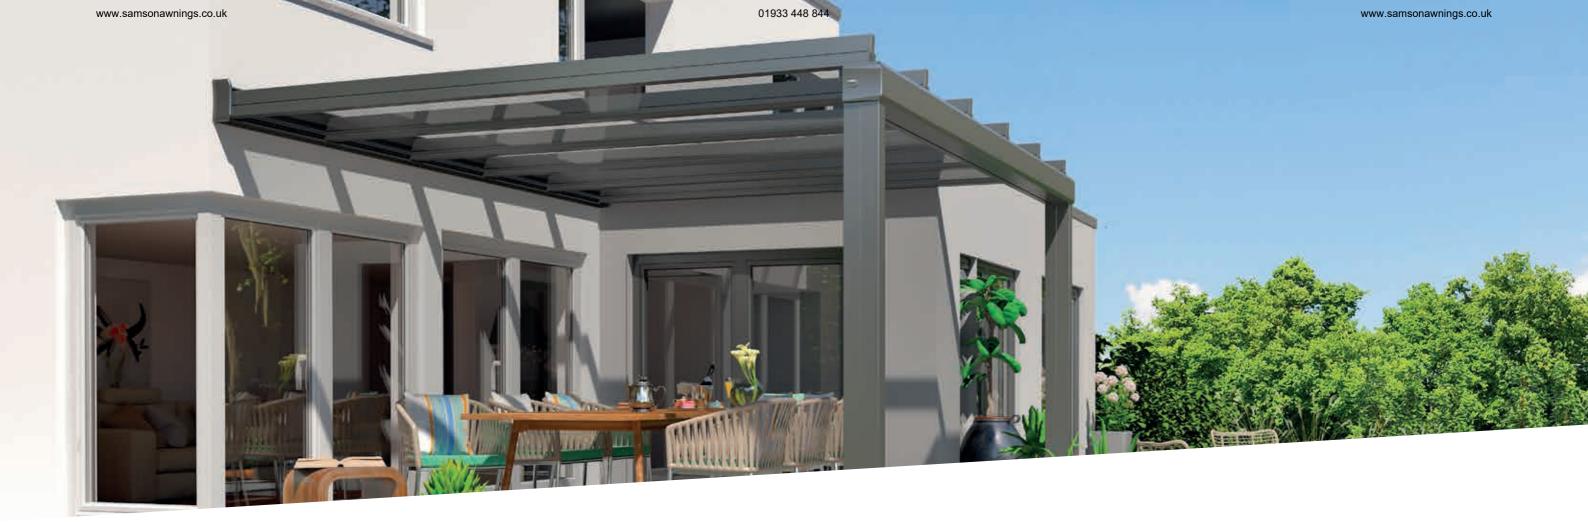

# **ERHARDT TERRACE ROOF**WIDE RANGE OF DESIGN OPTIONS FOR YOUR HOME

Extensive LED lighting pack

mounting

Fixed elements with a variety of possible configurations

Infrared heater for pleasant heat

ERHARDT terrace roof

## ERHARDT TERRACE ROOF THE FLEXIBLE VERSATILE ROOF SOLUTION

With our many years of experience in manufacturing terrace roofs, we guarantee nothing but first-class quality and state-of-the-art technology. Whether in spring, summer or autumn, an ERHARDT terrace roof allows you to enjoy the open air, almost regardless of the weather. Due to the modular design of the ERHARDT terrace roof, you have a high degree of flexibility when planning and designing your personal relaxation space. The timeless design of ERHARDT terrace roofs integrates seamlessly with almost all types of architecture. If you have opted for an ERHARDT terrace roof, you can always extend your choice by a variety of ERHARDT products - shading applications, lighting, glass elements, etc. - for your wellness oasis.

### Design

The basic elements of ERHARDT terrace roofs are made of robust aluminium, which means that very few supports are required for large surfaces. The intelligent design of the multi-piece wall connector enables a high degree of flexibility and adaptability to be achieved. The attractive design gives the terrace roof a sleek, lightweight look while making it extremely stable and long-lasting.