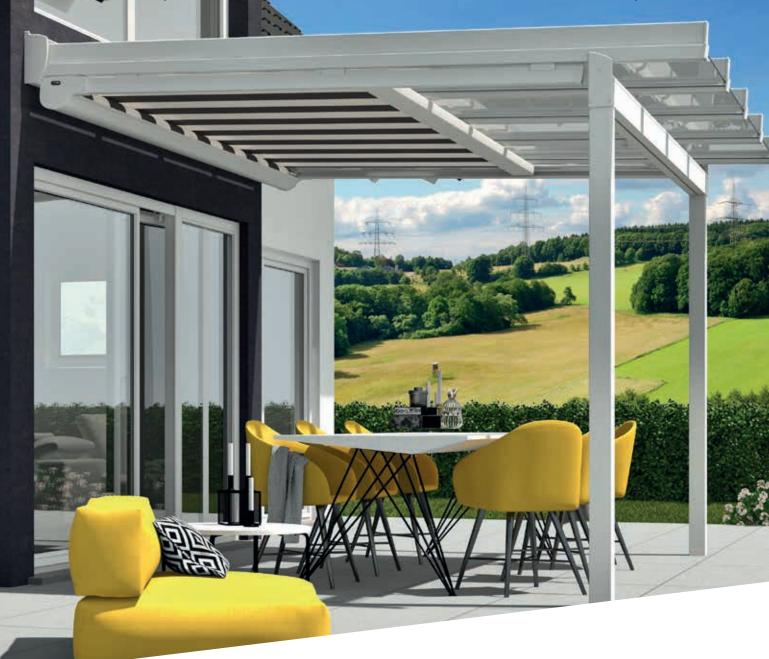

# ERHARDT TM18 CUSTOM PROTECTION FOR YOUR PATIO

The new TM18 terrace awning lets you relax in your favourite place in a pleasant, shaded atmosphere. The TM18 is impressive with its completely new design and its Zip technology, which eliminates the light gap between the guide rail and the fabric. It is suitable as a small, compact awning especially for terrace roofs and conservatories. Depending on requirements, the slim awning design makes either on-roof or under-roof mounting possible. The two elegant lateral guide rails are mounted using special spacers. An extensive range of accessories, such as lighting rails, heating elements and wireless motors with special sensors for sun, rain and wind, are available for the awning. With its fresh design and wide range of options, the ERHARDT TM18 gives you customisable protection from the sun for your terrace.

#### Design

The TM18 terrace roof awning has been manufactured in a brand new, modern design. Clear, gentle contours produce a harmonious and visually pleasing overall look. The awning fits perfectly into the terrace roof, either as a covered under-glass awning or as the ideal protection from the sun as an on-roof awning.