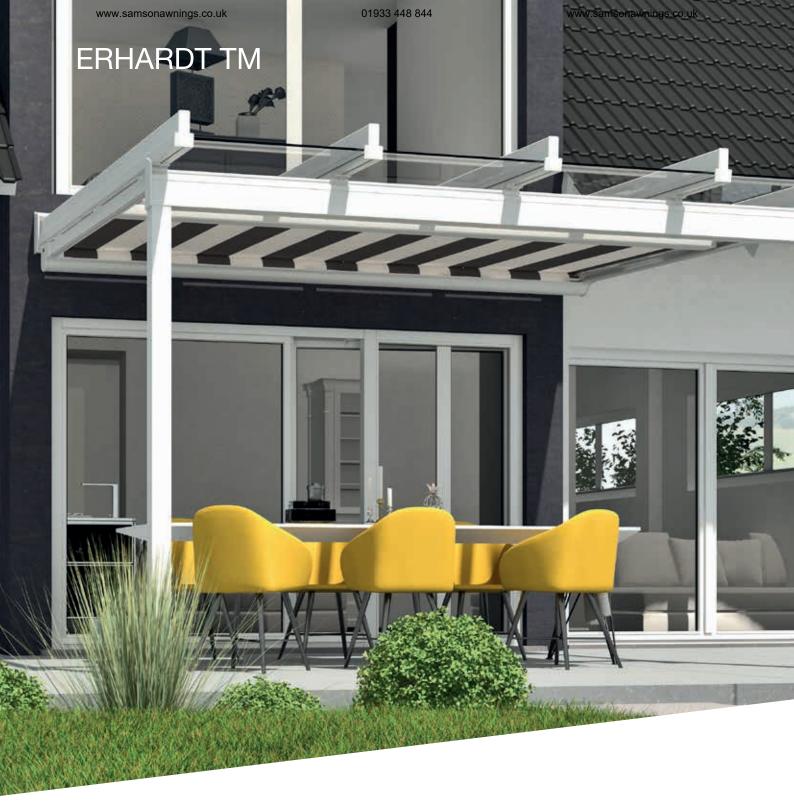

# **ERHARDT TM18** THE UNIVERSAL AWNING FOR YOUR TERRACE ROOF AND CONSERVATORY

# ERHARDT TM18 CUSTOM PROTECTION FOR YOUR PATIO

The new TM18 terrace awning lets you relax in your favourite place in a pleasant, shaded atmosphere. The TM18 is impressive with its completely new design and its Zip technology, which eliminates the light gap between the guide rail and the fabric. It is suitable as a small, compact awning especially for terrace roofs and conservatories. Depending on requirements, the slim awning design makes either on-roof or under-roof mounting possible. The two elegant lateral guide rails are mounted using special spacers. An extensive range of accessories, such as lighting rails, heating elements and wireless motors with special sensors for sun, rain and wind, are available for the awning. With its fresh design and wide range of options, the ERHARDT TM18 gives you customisable protection from the sun for your terrace.

#### Design

The TM18 terrace roof awning has been manufactured in a brand new, modern design. Clear, gentle contours produce a harmonious and visually pleasing overall look. The awning fits perfectly into the terrace roof, either as a covered under-glass awning or as the ideal protection from the sun as an on-roof awning.