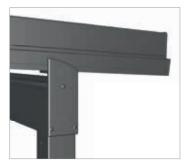

### Size

The use of state-of-the-art technology allows sizes of  $600 \times 450$  cm for under-roof mounting and  $500 \times 450$  cm for on-roof mounting. Larger systems are achievable by series mounting.

## All of the ERHARDT TM18 features

| Minimum width<br>Maximum dimensions<br>(width x projection)<br>Means of installation | 100 x max. projection 300 cm<br>Under-roof mounting<br>600 x 450 cm<br>On-roof mounting<br>500 x 450 cm<br>2 side rails                                        | Fabric designs                                                                                                                                                                                                                                                               | <ul> <li>» Tibelly Ambiente collection<br/>(polyester)</li> <li>» Tibelly Classic collection<br/>(acrylic)</li> <li>» Awning fabric with welded glue<br/>technology</li> <li>» Standard version: ZIP technology</li> <li>» Motorised as standard</li> </ul> |
|--------------------------------------------------------------------------------------|----------------------------------------------------------------------------------------------------------------------------------------------------------------|------------------------------------------------------------------------------------------------------------------------------------------------------------------------------------------------------------------------------------------------------------------------------|-------------------------------------------------------------------------------------------------------------------------------------------------------------------------------------------------------------------------------------------------------------|
|                                                                                      | on spacers<br>(75-500 mm high)                                                                                                                                 |                                                                                                                                                                                                                                                                              |                                                                                                                                                                                                                                                             |
| Series mounting                                                                      | <ul> <li>» Series mounting of several units<br/>is only possible with separate<br/>motors for each unit.</li> <li>» Cover plate for series mounting</li> </ul> |                                                                                                                                                                                                                                                                              | <ul> <li>» Spacers of different heights<br/>available</li> <li>» Auxiliary bracket for under-roof<br/>mounting</li> </ul>                                                                                                                                   |
| Overhang                                                                             | Rails max. 100 cm                                                                                                                                              |                                                                                                                                                                                                                                                                              |                                                                                                                                                                                                                                                             |
| Areas of application                                                                 | <ul> <li>» Terrace roof</li> <li>» Conservatory</li> <li>» Domed skylights</li> <li>» Skylight windows</li> <li>» Roof lights</li> </ul>                       | Optional additional features         » Remote control motor with control unit         » Automatic wind and sun sensors         » Rain sensor         » Under-roof mounting with lighting rail (optionally dimmable)         » Infrared heater (incl. wireless level control) |                                                                                                                                                                                                                                                             |
| Technology                                                                           | quiet electric motor, tensioning<br>system with counterbalance<br>technology                                                                                   |                                                                                                                                                                                                                                                                              |                                                                                                                                                                                                                                                             |
| Cassette awning                                                                      | All-round protection for fabric and mechanism                                                                                                                  |                                                                                                                                                                                                                                                                              |                                                                                                                                                                                                                                                             |
| Frame colour                                                                         | <ul> <li>» White (RAL 9016)</li> <li>» Grey aluminium structured<br/>(RAL 9007 finely structured)</li> <li>» Anthracite (DB 703)</li> </ul>                    |                                                                                                                                                                                                                                                                              |                                                                                                                                                                                                                                                             |
| Custom colour                                                                        | available in any RAL colour                                                                                                                                    |                                                                                                                                                                                                                                                                              |                                                                                                                                                                                                                                                             |