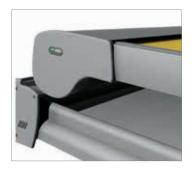

### Cover area

The side covers are fixed by use of concealed fasteners. The Hexagonal socket screws are hidden by "Erhardt awning" sticker, so no visible screw heads disturb the elegant design..

### Made in Germany

ALL ERHARDT awnings are made in Burtenbach, Bavaria. All-round service and continuous production control guarantee high quality.