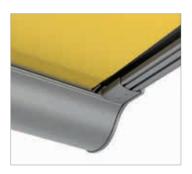

### Zip

As standard, the new guide rail is always designed with the lateral zip function on the fabric, meaning that there is no longer a light gap between the fabric and lateral guide rail.

#### Flush drop profile

To complement the lateral zip function, the front drop profile closes flush, giving the awning a harmonious overall look and practically eliminating the light gap between it and the terrace roof purlin.