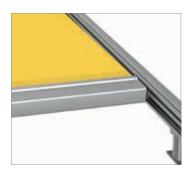

### Zip

As standard, the new guide rail is always designed with the lateral zip function on the fabric, meaning that there is no longer a light gap between the fabric and lateral guide rail.

#### Flush drop profile

To complement the lateral zip function, the front drop profile closes flush, giving the awning a harmonious overall look and practically eliminating the light gap between it and the terrace roof purlin.

#### Very easily accessible revision cover in the drop profile

Adjustments to the drop profile can be made easily from the front and from below. It is no longer necessary to extend the awning, as the access cover can be opened and closed again from the front with the minimum of fuss.