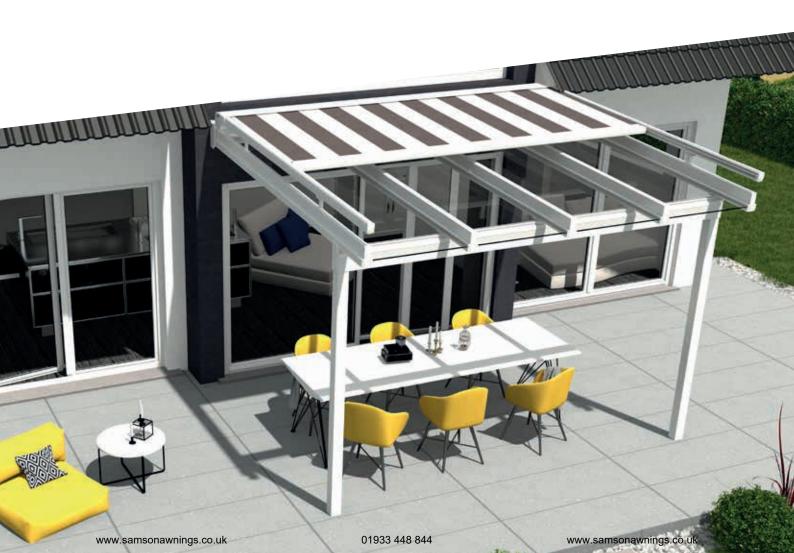

# **ERHARDT TM18** THE UNIVERSAL AWNING FOR YOUR TERRACE ROOF AND CONSERVATORY

# ERHARDT TM18 CUSTOM PROTECTION FOR YOUR PATIO

The new TM18 terrace awning lets you relax in your favourite place in a pleasant, shaded atmosphere. The TM18 is impressive with its completely new design and its Zip technology, which eliminates the light gap between the guide rail and the fabric. It is suitable as a small, compact awning especially for terrace roofs and conservatories. Depending on requirements, the slim awning design makes either on-roof or under-roof mounting possible. The two elegant lateral guide rails are mounted using special spacers. An extensive range of accessories, such as lighting rails, heating elements and wireless motors with special sensors for sun, rain and wind, are available for the awning. With its fresh design and wide range of options, the ERHARDT TM18 gives you customisable protection from the sun for your terrace.

#### Design

The TM18 terrace roof awning has been manufactured in a brand new, modern design. Clear, gentle contours produce a harmonious and visually pleasing overall look. The awning fits perfectly into the terrace roof, either as a covered under-glass awning or as the ideal protection from the sun as an on-roof awning.