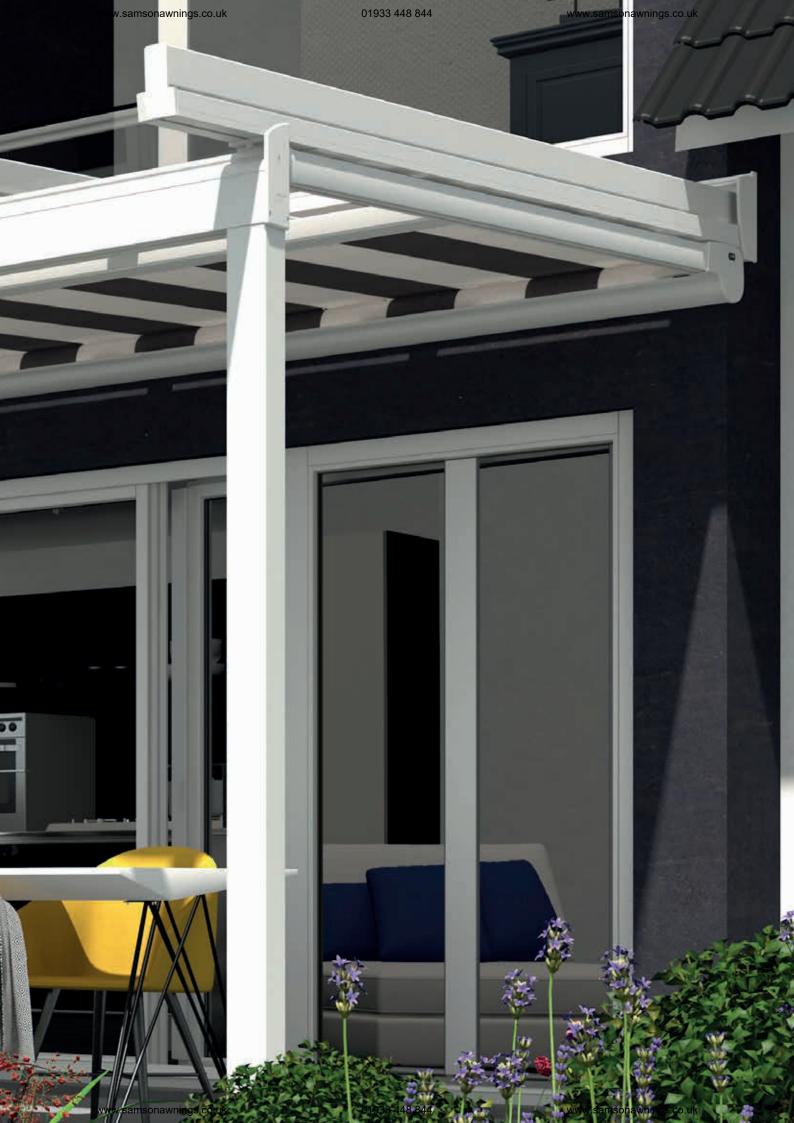

### Zip

As standard, the new guide rail is always designed with the lateral zip function on the fabric, meaning that there is no longer a light gap between the fabric and lateral guide rail.

#### Flush drop profile

To complement the lateral zip function, the front drop profile closes flush, giving the awning a harmonious overall look and practically eliminating the light gap between it and the terrace roof purlin.

#### Very easily accessible revision cover in the drop profile

Adjustments to the drop profile can be made easily from the front and from below. It is no longer necessary to extend the awning, as the access cover can be opened and closed again from the front with the minimum of fuss.