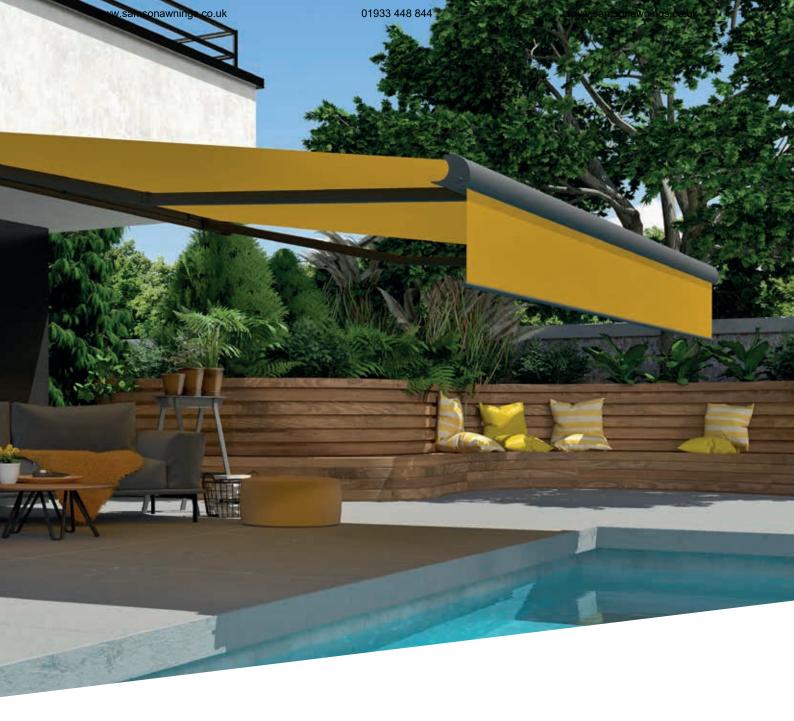

#### Design

The Erhardt SD cassette awning has an elegant, contemporary look. The awning's innovative design means it fits perfectly into your surroundings, and its compactness makes the ERHARDT SD extremely robust and therefore suitable for larger areas.

#### All-round protection for fabric and mechanism

The entire mechanism and the awning fabric shaft are hidden in the cassette awning when in the retracted position. This ensures maximum protection from the elements while at the same time providing an unobtrusive appearance. It also helps the fabric retain its brightness for longer and makes the mechanism more reliable.