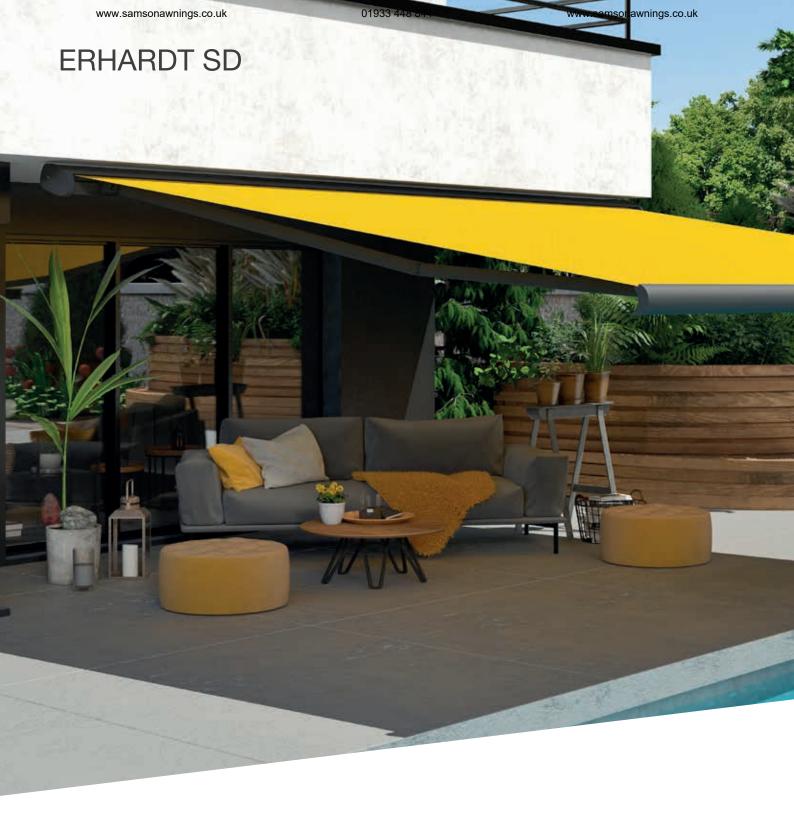

A SLIM DESIGN OFFERING MAXIMUM PROTECTION

# THE VERSATILE AWNING FOR EVERY REQUIREMENT

No-one wants problems when they're trying to relax and enjoy their free time on their terrace or balcony in summer – after all, quality time is precious. The ERHARDT SD cassette awning is the perfect choice if you're looking to combine maximum practicality and convenience.

Available in a size of 700 x 400 cm (width x projection length), the ERHARDT SD is exceptionally well-suited for shading large areas. To protect your privacy, avoid prying eyes and create the perfect open-air retreat space, the Erhardt SD is also available with a Vario-Valance. The fabric and entire arm mechanism can be retracted and stored in a fully enclosed cassette to provide lasting protection.