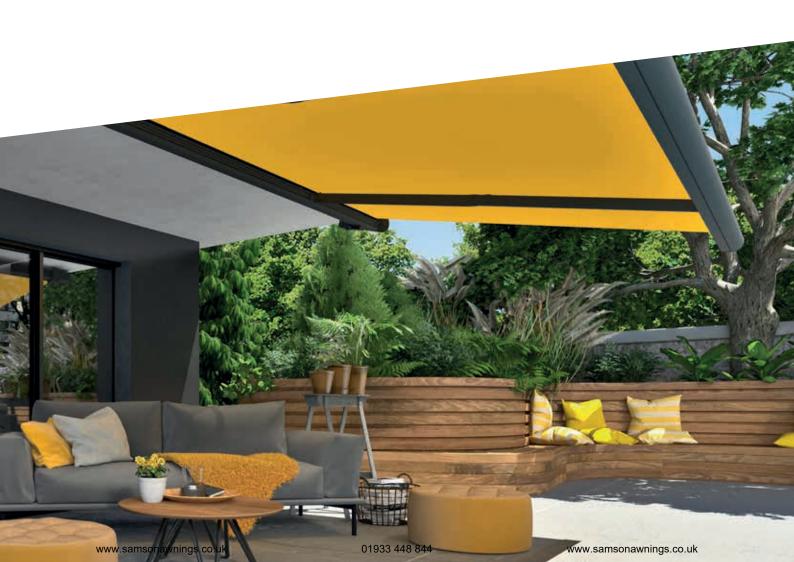

# THE VERSATILE AWNING FOR EVERY REQUIREMENT

No-one wants problems when they're trying to relax and enjoy their free time on their terrace or balcony in summer – after all, quality time is precious. The ERHARDT SD cassette awning is the perfect choice if you're looking to combine maximum practicality and convenience.

Available in a size of 700 x 400 cm (width x projection length), the ERHARDT SD is exceptionally well-suited for shading large areas. To protect your privacy, avoid prying eyes and create the perfect open-air retreat space, the Erhardt SD is also available with a Vario-Valance. The fabric and entire arm mechanism can be retracted and stored in a fully enclosed cassette to provide lasting protection.

#### Design

The Erhardt SD cassette awning has an elegant, contemporary look. The awning's innovative design means it fits perfectly into your surroundings, and its compactness makes the ERHARDT SD extremely robust and therefore suitable for larger areas.