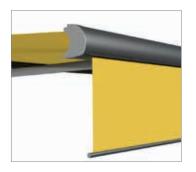

#### All-round protection for fabric and mechanism

The entire mechanism and the awning fabric shaft are hidden in the cassette awning when in the retracted position. This ensures maximum protection from the elements while at the same time providing an unobtrusive appearance. It also helps the fabric retain its brightness for longer and makes the mechanism more reliable.