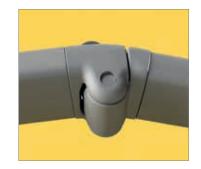

#### Folding arms for maximum load

A robust mechanism in the arm middle joint with a special stainless steel flyer chain guarantees durability, high stability and extreme strength.