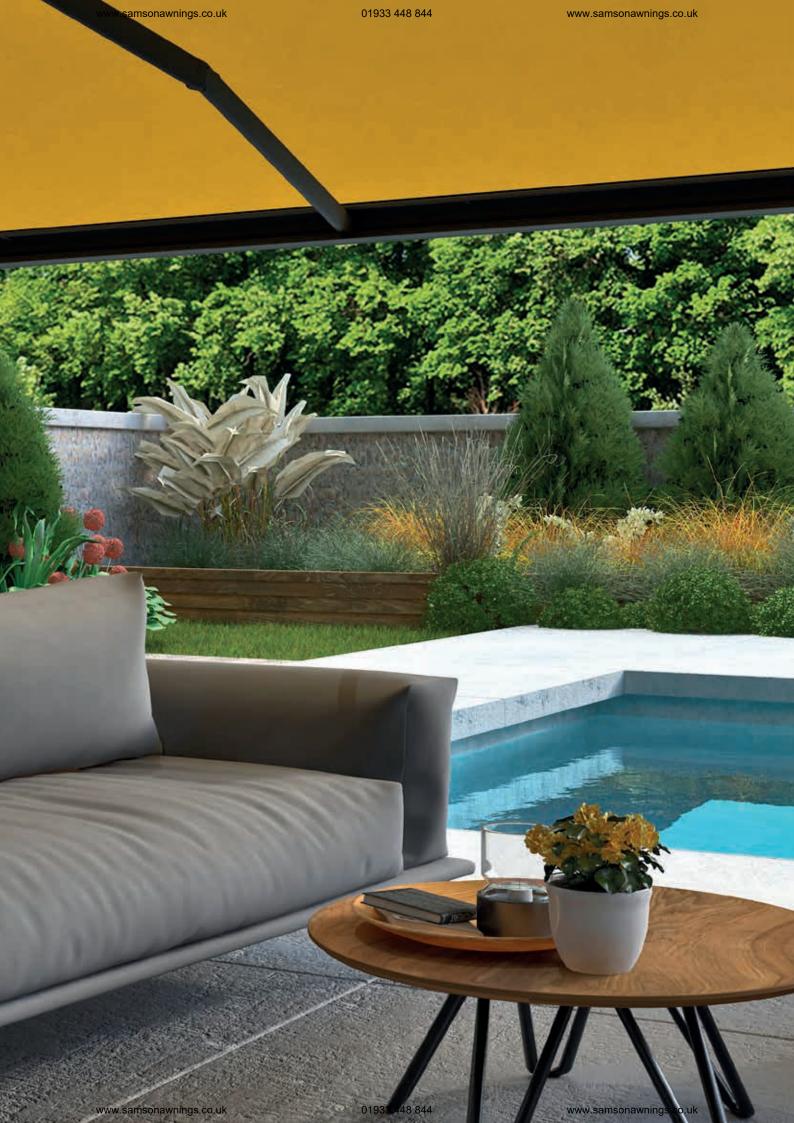

#### Awning with vario valance for more protection

The vario valance with a projection length of up to 160 cm for ideal protection. The vario valance not only gives you perfect sun protection even when the sun is low, but also shields you from prying eyes.

#### **Lighting and comfort**

The practical lighting rail is attached to the bottom of the awning via special brackets and ensures optimal lighting even in large areas. The brightness can be set to the desired level using simple dimming.