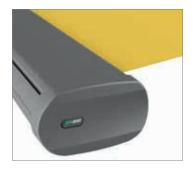

#### **Lighting and comfort**

The practical lighting rail is attached to the bottom of the awning via special brackets and ensures optimal lighting even in large areas. The brightness can be set to the desired level using simple dimming.