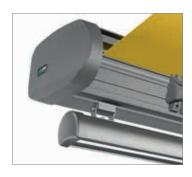

#### Folding arms for maximum load

A robust mechanism in the arm middle joint with a special stainless steel flyer chain guarantees durability, high stability and extreme strength.

#### All-round protection for fabric and mechanism

The entire mechanism and the awning fabric shaft are hidden in the cassette awning when in the retracted position. This ensures maximum protection from the elements while at the same time providing an unobtrusive appearance. It also helps the fabric retain its brightness for longer and makes the mechanism more reliable.