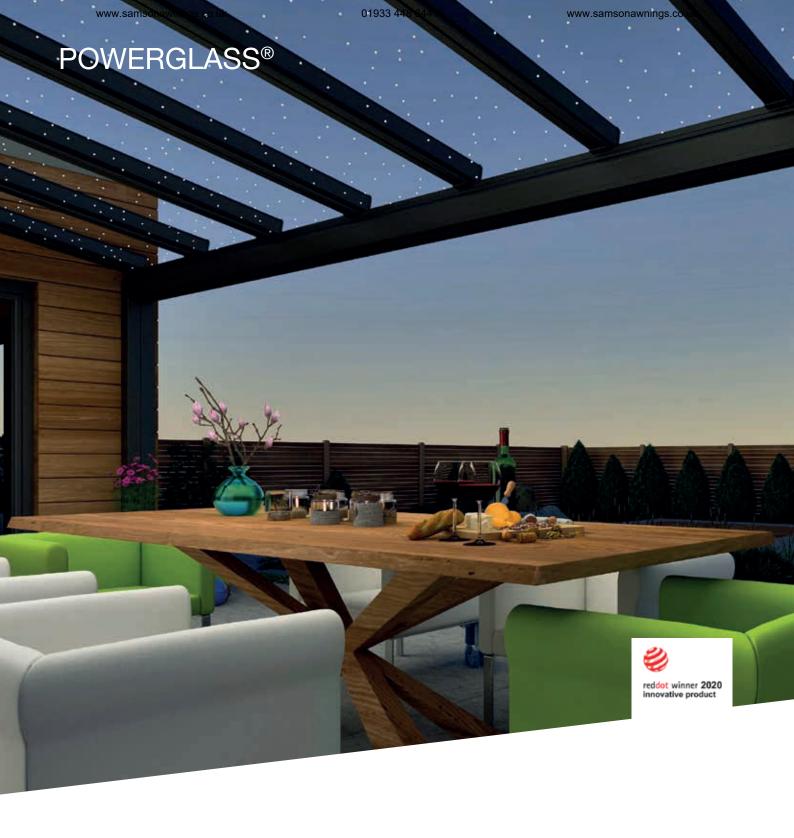

# THE BREATHTAKING EFFECT OF LEDS FLOATING IN THE GLASS

### Design

The POWERGLASS® is designed to create the perfect ambience. You can choose to fit the POWERGLASS® to the entire ERHARDT T roof or to individual panes – it's up to you. The bright LEDs shine like stars in the sky, so you can relax and enjoy those beautiful summer evenings.

### **POWERGLASS®**

The LEDs used in the POWERGLASS® are energy-efficient and only give off very small amounts of heat. The high-quality craftsmanship guarantees heat and UV resistance, and it is weatherproof in rain and snow. In daylight, the LEDs are almost invisible.