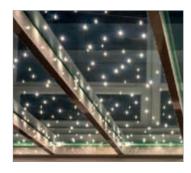

# THE BREATHTAKING EFFECT OF LEDS FLOATING IN THE GLASS

### **POWERGLASS®**

The LEDs used in the POWERGLASS® are energy-efficient and only give off very small amounts of heat. The high-quality craftsmanship guarantees heat and UV resistance, and it is weatherproof in rain and snow. In daylight, the LEDs are almost invisible.