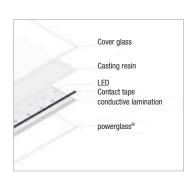

## HIGH-TECH LAMINATED GLASS WITH INTEGRATED LEDS

### **POWERGLASS®**

The LEDs used in the POWERGLASS® are energy-efficient and only give off very small amounts of heat. The high-quality craftsmanship guarantees heat and UV resistance, and it is weatherproof in rain and snow. In daylight, the LEDs are almost invisible.

| Maximum dimensions | Max. width: 750 mm x max. length: 3500 mm               |
|--------------------|---------------------------------------------------------|
| Material           | » Only available with 10 mm LSG                         |
|                    | » Tested to LSG standard up to 106 kg/m² snow load      |
|                    | » Laminate: protected in glass compound                 |
| LEDs               | » LED colours: white (standard)                         |
|                    | » Energy-saving: low energy consumption                 |
|                    | thanks to LED technology                                |
|                    | » State-of-the-art technology: low heat generation and  |
|                    | long service life                                       |
|                    | » Almost invisible                                      |
| Special features   | » Easy to control with io                               |
|                    | » Weather-resistant: 100% weatherproof in rain and snow |
|                    | » Can be used inside, outside and in humid conditions   |
|                    | » Glazed panel creates appearance of stars in the sky   |
|                    | » Made in Germany                                       |
|                    | » 10-year warranty                                      |