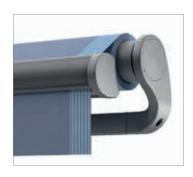

#### **Assembly options**

Every ERHARDT BS is available with wall bracket, ceiling mounting and rafter mounting options to provide a customised solution to meet the demands of every situation.