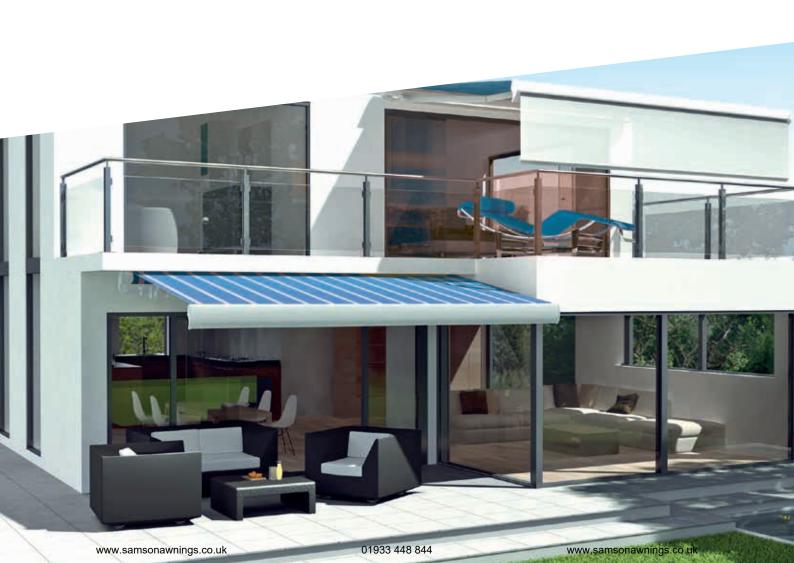

## **ERHARDT BS**THE AWNING OF YOUR DREAMS

The ERHARDT BS is the ideal solution for every requirement, whether protected under a balcony or overhanging roof, free-hanging and exposed to everything the weather can throw at it, or additional shade from low sun thanks to a Vario-Valance. The ERHARDT BS can be used as an open folding-arm awning in a protected area, in the open thanks to its additional rain cover, and/or as a completely enclosed system that provides full protection for the fabric and the mechanism. For optimum overhead vertical protection from the sun and to give you the privacy you want, the ERHARDT BS »Deluxe« can be equipped with a Vario-Valance, which can be operated conveniently in the same way as the main awning via the wireless hand transmitter.

#### Design

The sophistication of the ERHARDT BS lies in its simplicity and the modular concept – the level of protection and the design can be adapted depending on the requirements.