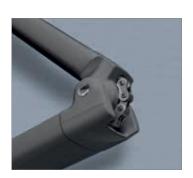

#### Design

The sophistication of the ERHARDT BS lies in its simplicity and the modular concept – the level of protection and the design can be adapted depending on the requirements.

#### **Assembly options**

Every ERHARDT BS is available with wall bracket, ceiling mounting and rafter mounting options to provide a customised solution to meet the demands of every situation.