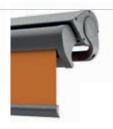

# **ERHARDT BS**AN AWNING FOR EVERY APPLICATION



#### **ERHARDT BS**

#### **ERHARDT BS-D**

#### **ERHARDT BS-H**









ERHARDT BS-D is the same basic model as the BS, but with an additional rain cover to protect the fabric from above. The BS-D is equipped with a high-quality tilting arm bearing to ensure precision closing.



ERHARDT BS-H has a rain cover and an additional lower shell to protect the entire fabric and the mechanism. The BS-H is equipped with a high-quality tilting arm bearing to ensure precision closing.













ERHARDT BS »Deluxe« has a solid front profile instead of a fabric valance.

ERHARDT BS-D »Deluxe«

ERHARDT BS-H »Deluxe«













ERHARDT BS
with Vario-Valance, which can
be extended in
height up to a
length of 160 cm.
The Vario-Valance
is made entirely
from Soltis fabric.

ERHARDT BS
»Deluxe«
has the Variovolant
integrated within
the solid front
profile.

ERHARDT BS-D with Vario-Valance.

»Deluxe«
with VarioValance

ERHARDT BS-H with Vario-Valance

ERHARDT BS-H
»Deluxe«
with VarioValance



## **ERHARDT BS**THE AWNING OF YOUR DREAMS

The ERHARDT BS is the ideal solution for every requirement, whether protected under a balcony or overhanging roof, free-hanging and exposed to everything the weather can throw at it, or additional shade from low sun thanks to a Vario-Valance. The ERHARDT BS can be used as an open folding-arm awning in a protected area, in the open thanks to its additional rain cover, and/or as a compl