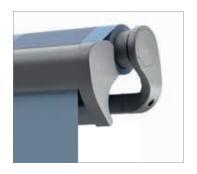

#### **ERHARDT BS-D**

#### **ERHARDT BS-H**

ERHARDT BS-D is the same basic model as the BS, but with an additional rain cover to protect the fabric from above. The BS-D is equipped with a high-quality tilting arm bearing to ensure precision closing.

ERHARDT BS-H has a rain cover and an additional lower shell to protect the entire fabric and the mechanism. The BS-H is equipped with a high-quality tilting arm bearing to ensure precision closing.

ERHARDT BS »Deluxe« has a solid front profile instead of a fabric valance.