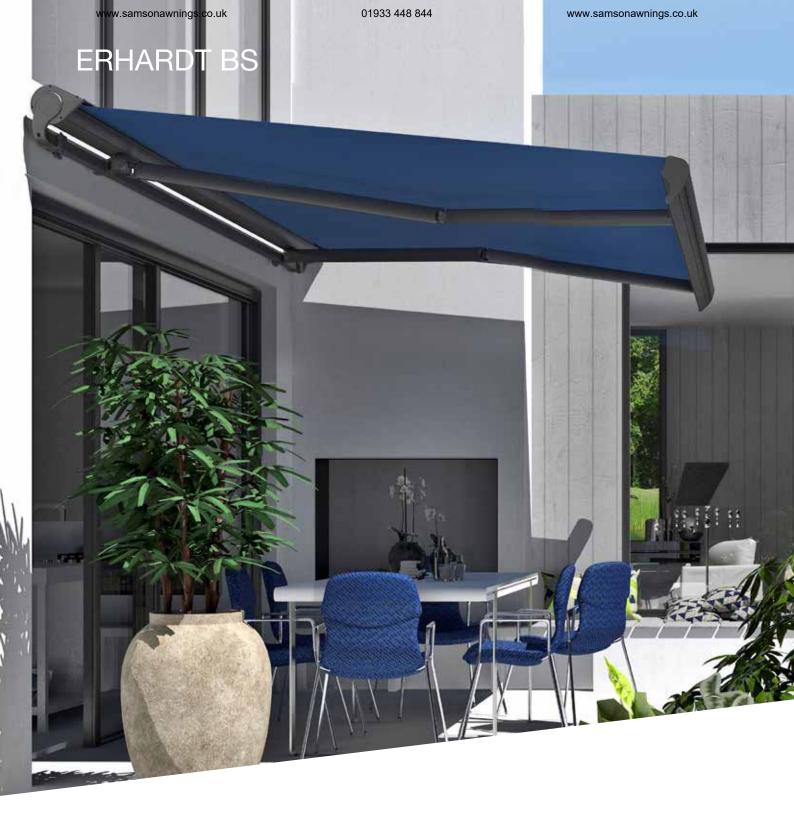

# **ERHARDT BS**AN AWNING FOR EVERY APPLICATION

## **ERHARDT BS**THE AWNING OF YOUR DREAMS

The ERHARDT BS is the ideal solution for every requirement, whether protected under a balcony or overhanging roof, free-hanging and exposed to everything the weather can throw at it, or additional shade from low sun thanks to a Vario-Valance. The ERHARDT BS can be used as an open folding-arm awning in a protected area, in the open thanks to its additional rain cover, and/or as a completely enclosed system that provides full protection for the fabric and the mechanism. For optimum overhead vertical protection from the sun and to give you the privacy you want, the ERHARDT BS »Deluxe« can be equipped with a Vario-Valance, which can be operated conveniently in the same way as the main awning via the wireless hand transmitter.