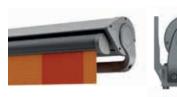

#### Design

The sophistication of the ERHARDT BS lies in its simplicity and the modular concept – the level of protection and the design can be adapted depending on the requirements.

#### Vario-Valance for more protection

An optional Vario-Valance, which is operated independently of the main awning and can be extended by up to 160 cm, provides protection from low sun and prying eyes.