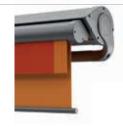

#### **ERHARDT BS-D**

#### **ERHARDT BS-H**

ERHARDT BS-D is the same basic model as the BS, but with an additional rain cover to protect the fabric from above. The BS-D is equipped with a high-quality tilting arm bearing to ensure precision closing.