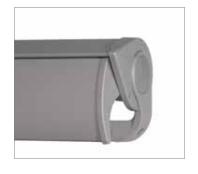

#### **ERHARDT BS-D**

#### **ERHARDT BS-H**

ERHARDT BS-D is the same basic model as the BS, but with an additional rain cover to protect the fabric from above. The BS-D is equipped with a high-quality tilting arm bearing to ensure precision closing.