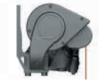

ERHARDT BS-H has a rain cover and an additional lower shell to protect the entire fabric and the mechanism. The BS-H is equipped with a high-quality tilting arm bearing to ensure precision closing.

ERHARDT BS »Deluxe« has a solid front profile instead of a fabric valance.

#### ERHARDT BS-H - with rain cover and protective profile

The ERHARDT BS-H offers complete protection for the rolled up awning fabric and the entire mechanism. With this option, only the folding arms remain visible from below when closed.