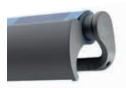

#### ERHARDT BS-D - with rain cover

The open folding-arm awning with rain cover offering basic protection for the rolled up fabric and mechanism from weather and dirt. The sleek drop profile with a valance provides a great deal of creative freedom, and the »Deluxe« version comes with an elegant designer drop profile.