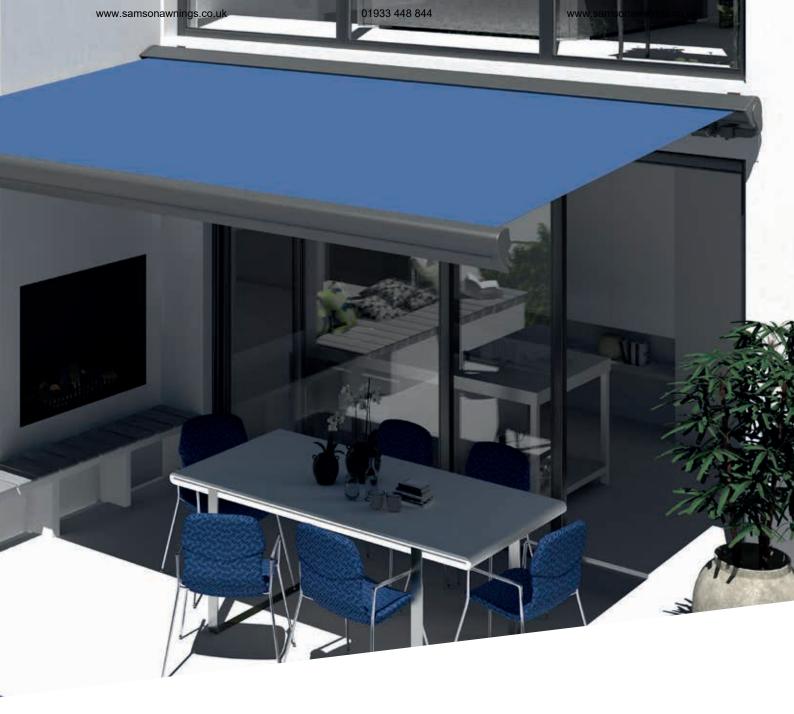

## **ERHARDT BS**THE AWNING OF YOUR DREAMS

The ERHARDT BS is the ideal solution for every requirement, whether protected under a balcony or overhanging roof, free-hanging and exposed to everything the weather can throw at it, or additional shade from low sun thanks to a Vario-Valance. The ERHARDT BS can be used as an open folding-arm awning in a protected area, in the open thanks to its additional rain cover, and/or as a completely enclosed system that provides full protection for the fabric and the mechanism. For optimum overhead vertical protection from the sun and to give you the privacy you want, the ERHARDT BS »Deluxe« can be equipped with a Vario-Valance, which can be operated conveniently in the same way as the main awning via the wireless hand transmitter.

#### Design

The sophistication of the ERHARDT BS lies in its simplicity and the modular concept – the level of protection and the design can be adapted depending on the requirements.