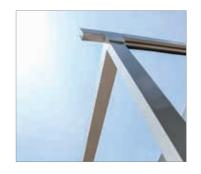

#### Sleek profiles, linear design

The QUBE Line is characterised by its sleek profiles and clear linear system. The lightweight aluminium construction, in combination with the waterproof fabric, creates ideal protection for your terrace without being obtrusive.

#### Provision of maximum shade

Large terraces can be protected up to a width of 13 m and a depth of 6 m with the QUBE Line. A fabric can have a size of 13 m x 5 m.