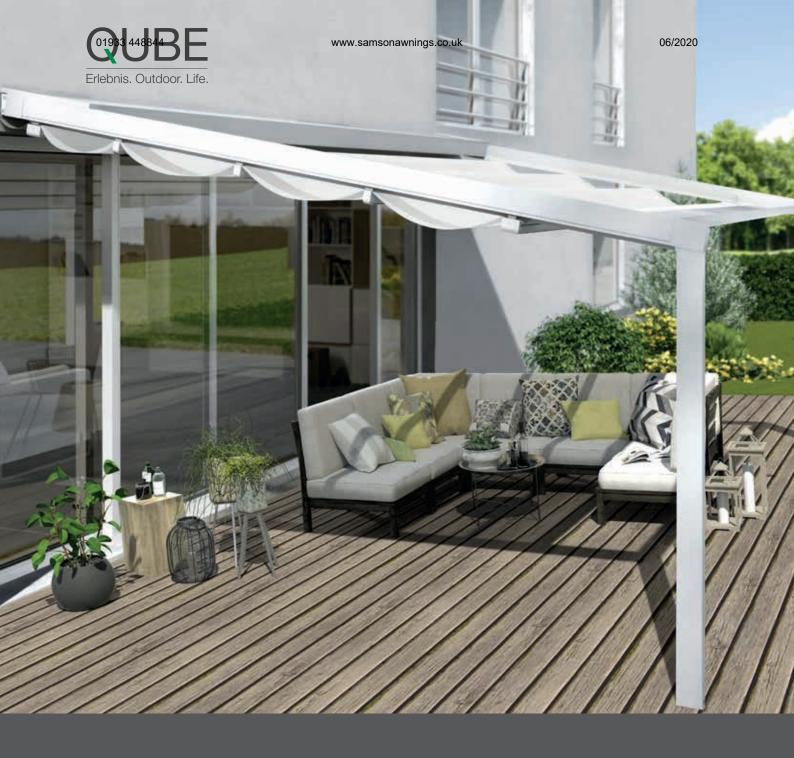

# **QUBE LINE**DISCREET, ROBUST AND EXTREMELY ELEGANT

## THE DISCREET LIGHTWEIGHT PERGOLA

With its QUBE series, ERHARDT Markisen has extended its range of pergolas. The new QUBE Line is a folding pergola that protects you from the sun, wind and rain during your outdoor activities under your QUBE. It is discreet, lightweight and extremely elegant. The QUBE Line pergola is an innovative product with a precise and reliable fabric guidance system, which combines the lightness of the shapes with the good protective properties of the fabric. The fabric guidance system runs within the guide rails and the mechanism disappears into the disreet, slender structure. Extend your outdoor season with additional optional accessories. At night, LED lighting ensures an atmospheric ambiance on your terrace. The Qube line with its elegant design integrates perfectly into your surroundings.

#### Sleek profiles, linear design

The QUBE Line is characterised by its sleek profiles and clear linear system. The lightweight aluminium construction, in combination with the waterproof fabric, creates ideal protection for your terrace without being obtrusive.