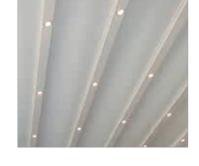

Your personal ambiance may be ensured by means of integrable LED spots in the drop profile, which you can dim continuously via a remote control.

Optimum protection for the fabric

In its retracted state, the fabric is protected against dirt from above thanks to its barely visible rain cover.