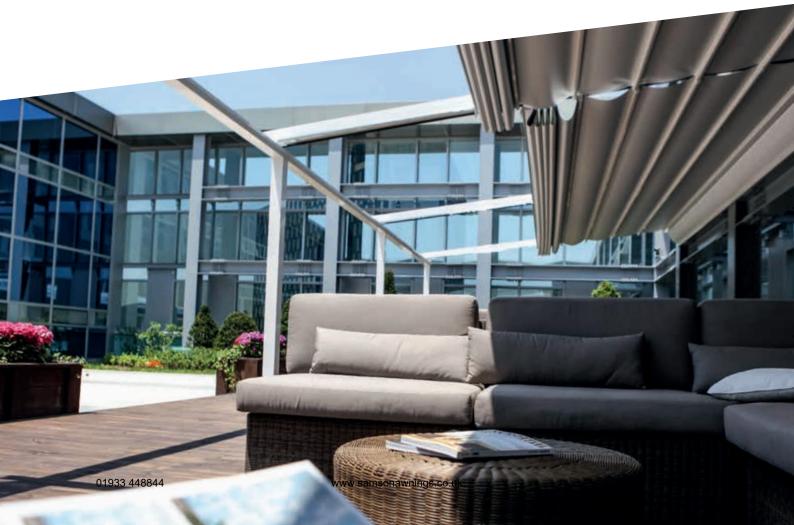

## THE DISCREET LIGHTWEIGHT PERGOLA

With its QUBE series, ERHARDT Markisen has extended its range of pergolas. The new QUBE Line is a folding pergola that protects you from the sun, wind and rain during your outdoor activities under your QUBE. It is discreet, lightweight and extremely elegant. The QUBE Line pergola is an innovative product with a precise and reliable fabric guidance system, which combines the lightness of the shapes with the good protective properties of the fabric. The fabric guidance system runs within the guide rails and the mechanism disappears into the disreet, slender structure. Extend your outdoor season with additional optional accessories. At night, LED lighting ensures an atmospheric ambiance on your terrace. The Qube line with its elegant design integrates perfectly into your surroundings.

### ONE PRODUCT MANY OPTIONS

#### Many options for your terrace

The QUBE line offers a wide range of accessories to enable you to design your terrace individually. An accompanying gutter refines the overall look and makes it even more sleek. Heating and light complete the whole package.