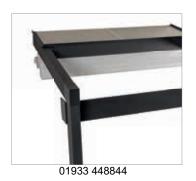

#### Intelligent, concealed drainage

The waterproof fabric channels the rainwater into the front gutter. From there, the water is drained in a concealed manner by the supports. No external downpipe constructions disrupt the harmonious look.

#### Many options for your terrace

The QUBE line offers a wide range of accessories to enable you to design your terrace individually. An accompanying gutter refines the overall look and makes it even more sleek. Heating and light complete the whole package.