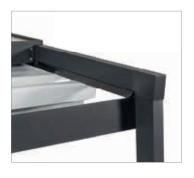

#### Sleek profiles, linear design

The QUBE Line is characterised by its sleek profiles and clear linear system. The lightweight aluminium construction, in combination with the waterproof fabric, creates ideal protection for your terrace without being obtrusive.

#### Adjustable support feet

The slightest unevenness of the terrace is incorporated within the construction. The concealed and adjustable support feet enable the pergola to be mounted quickly and perfectly.