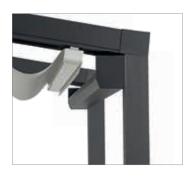

#### Intelligent, concealed drainage

The waterproof fabric channels the rainwater into the front gutter. From there, the water is drained in a concealed manner by the supports. No external downpipe constructions disrupt the harmonious look.

#### Adjustable support feet

The slightest unevenness of the terrace is incorporated within the construction. The concealed and adjustable support feet enable the pergola to be mounted quickly and perfectly.