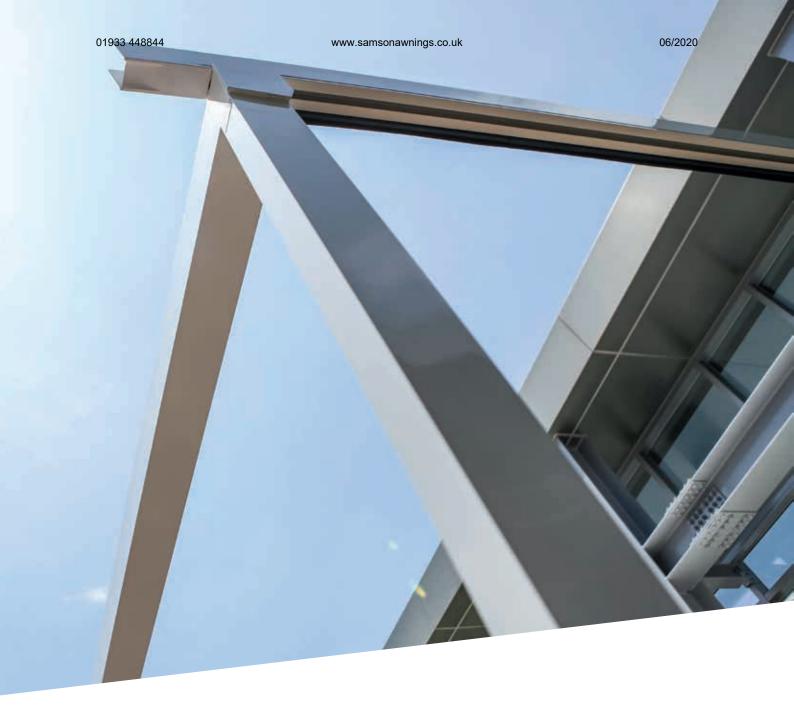

#### Sleek profiles, linear design

The QUBE Line is characterised by its sleek profiles and clear linear system. The lightweight aluminium construction, in combination with the waterproof fabric, creates ideal protection for your terrace without being obtrusive.

#### Patented sealing system

The rain protection piping has been made with double leaves by a co-extrusion of two different materials. The profile will not move whilst the curtain ist in motion and is attached to the fabric with a double seal, ensuring the required impermeability. It also prevents water from penetrating the seal in rain and strong winds.