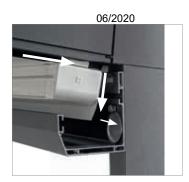

#### Patented sealing system

The rain protection piping has been made with double leaves by a co-extrusion of two different materials. The profile will not move whilst the curtain ist in motion and is attached to the fabric with a double seal, ensuring the required impermeability. It also prevents water from penetrating the seal in rain and strong winds.

Your personal ambiance may be ensured by means of integrable LED spots in the drop profile, which you can dim continuously via a remote control.

Optimum protection for the fabric

In its retracted state, the fabric is protected against dirt from above thanks to its barely visible rain cover.

#### Intelligent, concealed drainage

The waterproof fabric channels the rainwater into the front gutter. From there, the water is drained in a concealed manner by the supports. No external downpipe constructions disrupt the harmonious look.