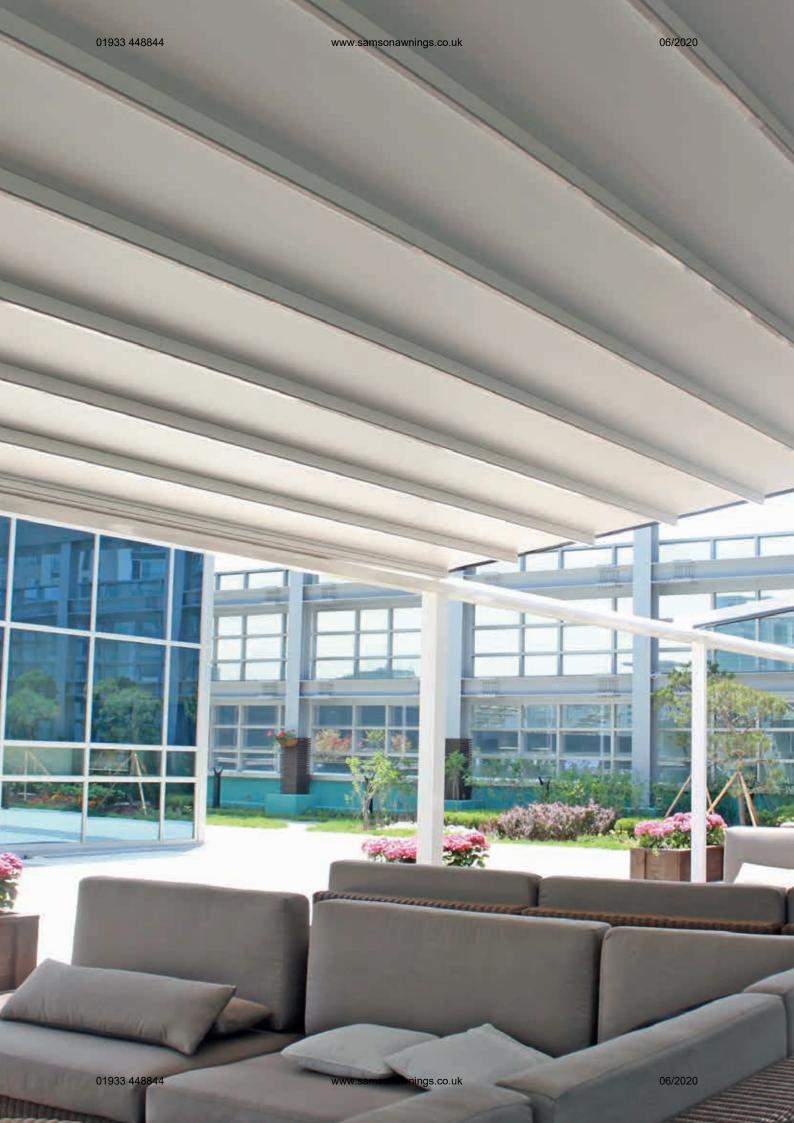

## THE DISCREET LIGHTWEIGHT PERGOLA

With its QUBE series, ERHARDT Markisen has extended its range of pergolas. The new QUBE Line is a folding pergola that protects you from the sun, wind and rain during your outdoor activities under your QUBE. It is discreet, lightweight and extremely elegant. The QUBE Line pergola is an innovative product with a precise and reliable fabric guidance system, which combines the lightness of the shapes with the good protective properties of the fabric. The fabric guidance system runs within the guide rails and the mechanism disappears into the disreet, slender structure. Extend your outdoor season with additional optional accessories. At night, LED lighting ensures an atmospheric ambiance on your terrace. The Qube line with its elegant design integrates perfectly into your surroundings.

#### Sleek profiles, linear design

The QUBE Line is characterised by its sleek profiles and clear linear system. The lightweight aluminium construction, in combination with the waterproof fabric, creates ideal protection for your terrace without being obtrusive.

#### Provision of maximum shade

Large terraces can be protected up to a width of 13 m and a depth of 6 m with the QUBE Line. A fabric can have a size of 13 m x 5 m.