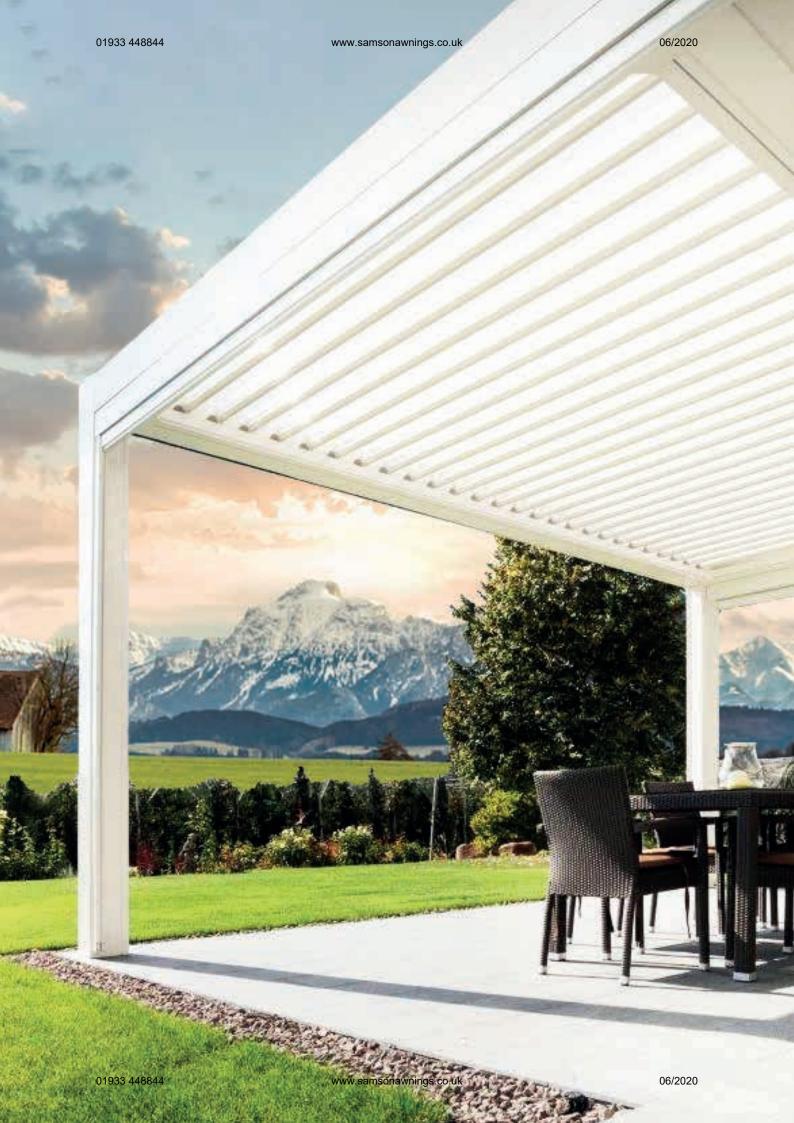

# WATERPROOF ALUMINIUM PERGOLA WITH SWIVELLING BLADES

With its QUBE series, ERHARDT Markisen has extended its range of pergolas. The new aluminium QUBE Lamella protects you from the sun, wind and rain during your outdoor activities. When the sun shines, the slightly open aluminium blades provide shade and allow the air to circulate at the same time. When they are completely closed, they provide reliable protection against rain and moisture. In a rain shower, the water is guided through integrated channels on the blades into the surrounding gutter and is drained by the supports. Thus this pergola offers comprehensive and individual protection. The blades, light and heating can be controlled very easily via a handheld transmitter. The different versions enable you to create an individual design and integrate the pergola into your home and garden.

#### Design

When developing QUBE Lamella, the emphasis was placed on a harmonious design combined with an architecturally appealing form and protection from sunlight. This is reflected, among other things, in such details as the upper support section, which is almost inconspicuous, although technically highly efficient in the construction.