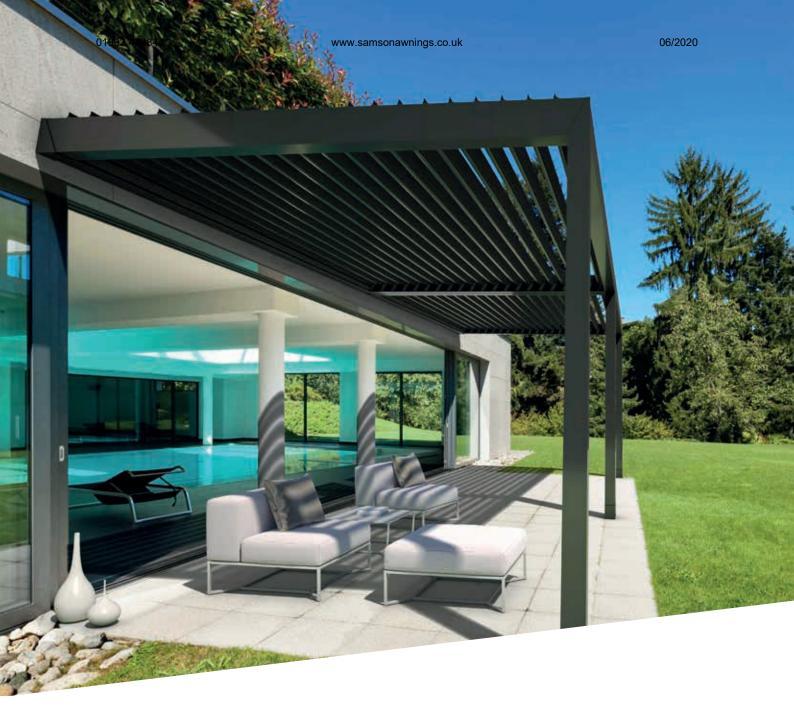

# QUBE LAMELLA

#### ONE PRODUCT MANY OPTIONS

#### Design

When developing QUBE Lamella, the emphasis was placed on a harmonious design combined with an architecturally appealing form and protection from sunlight. This is reflected, among other things, in such details as the upper support section, which is almost inconspicuous, although technically highly efficient in the construction.