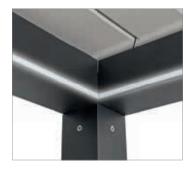

#### **Ambiance with LED**

Your personal ambiance may be ensured by means of an integrable LED strip in the surrounding gutter and LED spots in the cross brace, which you can dim continuously via a remote control.

#### Design

When developing QUBE Lamella, the emphasis was placed on a harmonious design combined with an architecturally appealing form and protection from sunlight. This is reflected, among other things, in such details as the upper support section, which is almost inconspicuous, although technically highly efficient in the construction.