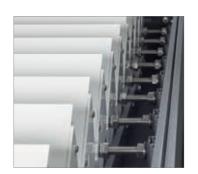

#### Individual blade position

By means of a continuously controllable linear motor, the blades are moved by push rod into their desired position or completely open. The positions that are also preset on your remote control ensure a slat opening of 33%, 66% and 100%, thus increasing comfort.

#### Tested, safe system

All materials, mechanisms and construction elements have been tested by strict certification bodies who constantly monitor and check the quality of production. Erhardt Markisenbau GmbH has received the CE marking of the product in accordance with EN 13561 and EN 1090. For the QUBE Lamella pergola, wind resistance class 6 as per EN 13561:2015 was achieved.