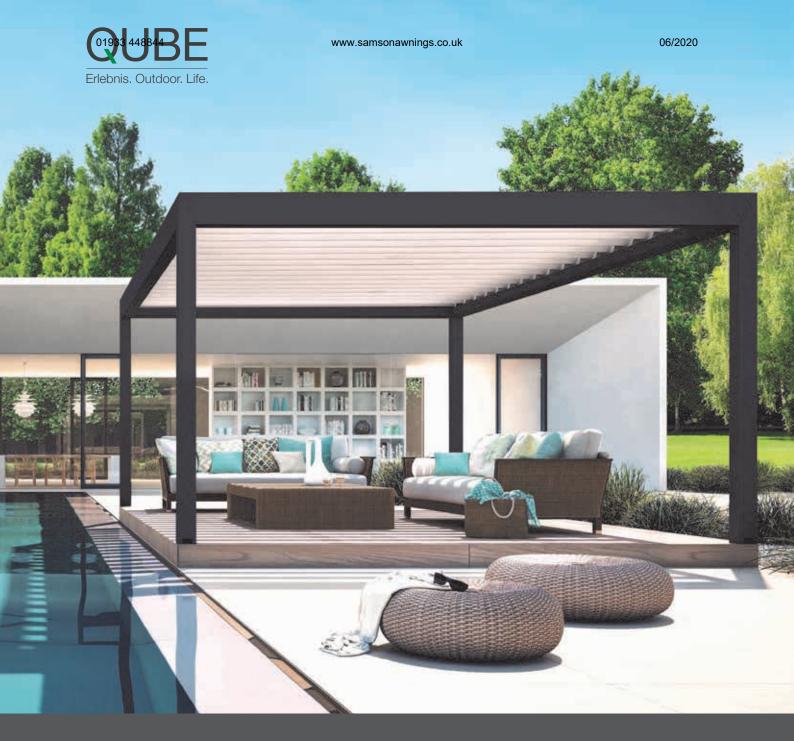

# QUBE LAMELLA THE VARIABLE, INNOVATIVE SUN PROTECTION SYSTEM

### **QUBE LAMELLA**

# WATERPROOF ALUMINIUM PERGOLA WITH SWIVELLING BLADES

With its QUBE series, ERHARDT Markisen has extended its range of pergolas. The new aluminium QUBE Lamella protects you from the sun, wind and rain during your outdoor activities. When the sun shines, the slightly open aluminium blades provide shade and allow the air to circulate at the same time. When they are completely closed, they provide reliable protection against rain and moisture. In a rain shower, the water is guided through integrated channels on the blades into the surrounding gutter and is drained by the supports. Thus this pergola offers comprehensive and individual protection. The blades, light and heating can be controlled very easily via a handheld transmitter. The different versions enable you to create an individual design and integrate the pergola into your home and garden.