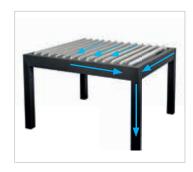

#### Intelligent, concealed drainage

Gutter systems located on the blades channel the rainwater into the surrounding gutter. From there, the water is drained in a concealed manner by the supports. Even when opening the blades after a rain shower, the water is drained in a controlled manner by the intelligent design of the profiles, and thus offers you complete protection.

#### Waterproof blades

Each individual blade is equipped with seals to ensure complete impermeability against rain. You and your furniture are optimally protected, even in bad weather.