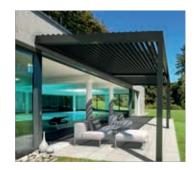

# WATERPROOF ALUMINIUM PERGOLA WITH SWIVELLING BLADES

With its QUBE series, ERHARDT Markisen has extended its range of pergolas. The new aluminium QUBE Lamella protects you from the sun, wind and rain during your outdoor activities. When the sun shines, the slightly open aluminium blades provide shade and allow the air to circulate at the same time. When they are completely closed, they provide reliable protection against rain and moisture. In a rain shower, the water is guided through integrated channels on the blades into the surrounding gutter and is drained by the supports. Thus this pergola offers comprehensive and individual protection. The blades, light and heating can be controlled very easily via a handheld transmitter. The different versions enable you to create an individual design and integrate the pergola into your home and garden.

#### Design

When developing QUBE Lamella, the emphasis was placed on a harmonious design combined with an architecturally appealing form and protection from sunlight. This is reflected, among other things, in such details as the upper support section, which is almost inconspicuous, although technically highly efficient in the construction.