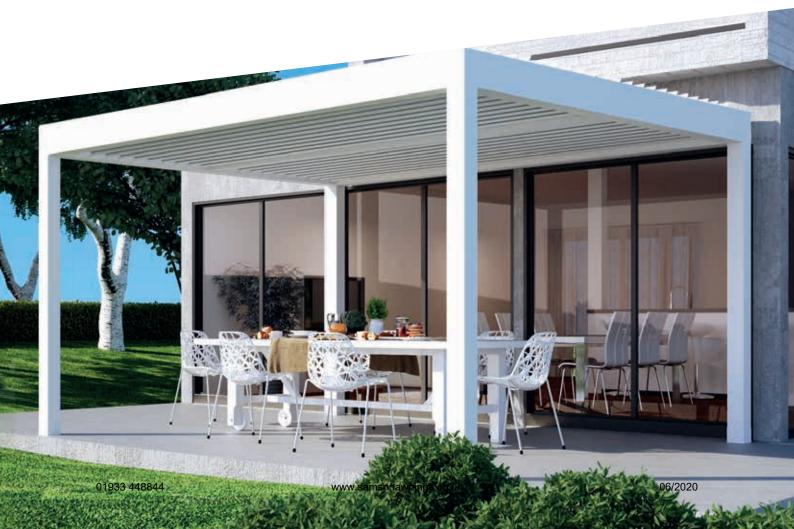

# WATERPROOF ALUMINIUM PERGOLA WITH SWIVELLING BLADES

With its QUBE series, ERHARDT Markisen has extended its range of pergolas. The new aluminium QUBE Lamella protects you from the sun, wind and rain during your outdoor activities. When the sun shines, the slightly open aluminium blades provide shade and allow the air to circulate at the same time. When they are completely closed, they provide reliable protection against rain and moisture. In a rain shower, the water is guided through integrated channels on the blades into the surrounding gutter and is drained by the supports. Thus this pergola offers comprehensive and individual protection. The blades, light and heating can be controlled very easily via a handheld transmitter. The different versions enable you to create an individual design and integrate the pergola into your home and garden.

#### Design

When developing QUBE Lamella, the emphasis was placed on a harmonious design combined with an architecturally appealing form and protection from sunlight. This is reflected, among other things, in such details as the upper support section, which is almost inconspicuous, although technically highly efficient in the construction.