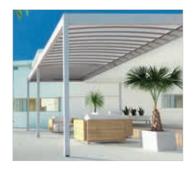

## LOW OVERALL HEIGHT AND BEAUTIFUL AESTHETIC

With the launch of the new QUBE series, ERHARDT Markisen has extended its range of pergolas, into which we are proud to introduce the QUBE Arc. The aluminium pergola protects you from the sun, wind and rain. Thanks to the movable fabric, a new concealed system for collecting and draining rainwater makes the pergola very efficient, even in very heavy rain. The curved roof ensures a very low overall height and a beautiful aesthetic. A wide selection of fabrics (transparent, translucent or opaque) and extensive accessories such as lighting with LED, heaters, vertical awnings with zip function and all-glass sliding doors that can be moved sideways complete the range and allow you to tailor the QUBE Arc to your individual needs.

#### Sophisticated design

The QUBE Arc is equipped with a curved roof for a beautiful aesthetic. This design product has a low installation height and does not require any pitch. The large selection of fabrics for the curtain enables an individual look depending on your taste.