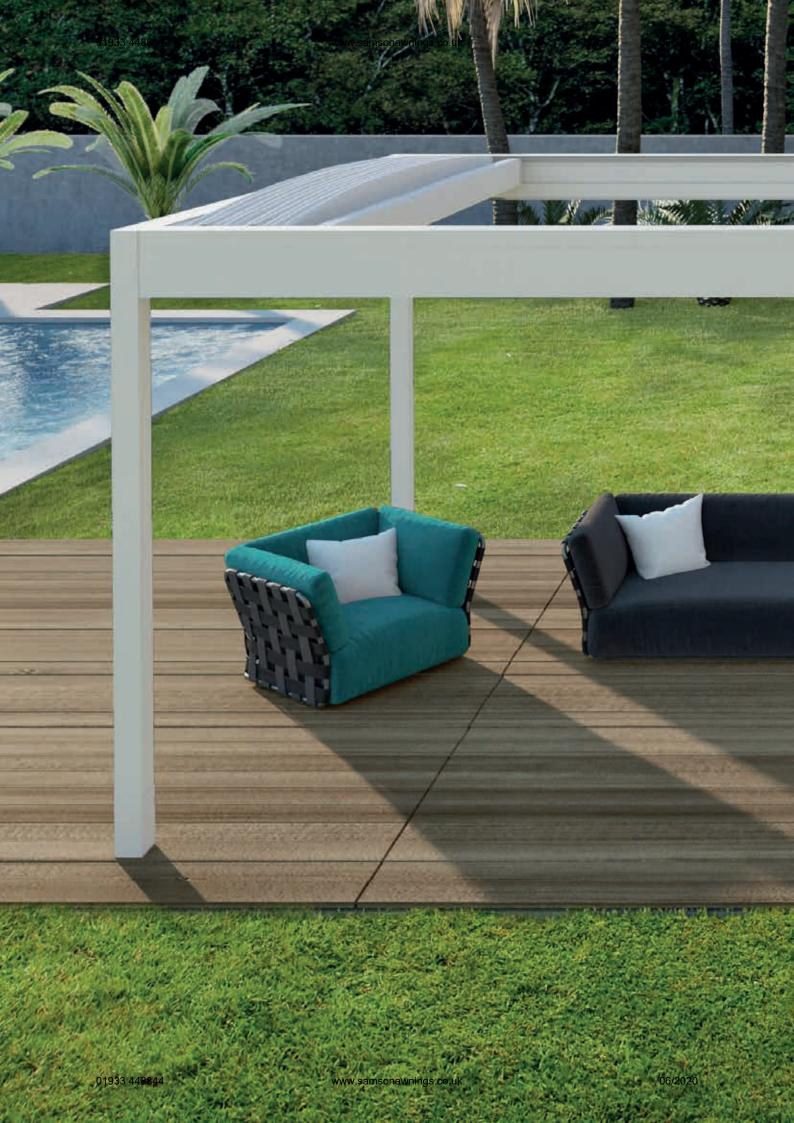

## LOW OVERALL HEIGHT AND BEAUTIFUL AESTHETIC

With the launch of the new QUBE series, ERHARDT Markisen has extended its range of pergolas, into which we are proud to introduce the QUBE Arc. The aluminium pergola protects you from the sun, wind and rain. Thanks to the movable fabric, a new concealed system for collecting and draining rainwater makes the pergola very efficient, even in very heavy rain. The curved roof ensures a very low overall height and a beautiful aesthetic. A wide selection of fabrics (transparent, translucent or opaque) and extensive accessories such as lighting with LED, heaters, vertical awnings with zip function and all-glass sliding doors that can be moved sideways complete the range and allow you to tailor the QUBE Arc to your individual needs.

#### Sophisticated design

The QUBE Arc is equipped with a curved roof for a beautiful aesthetic. This design product has a low installation height and does not require any pitch. The large selection of fabrics for the curtain enables an individual look depending on your taste.

#### **Functionality**

The curved, waterproof curtain is mounted on horizontal slide rails and is powered by a motor and quiet timing belt technology. In its extended state, the fabric reaches its full tension and curvature, thus forming a waterproof curtain against the construction. In its retracted state, the curtain is folded into a minimal package and you can enjoy the sun directly. This ensures its correct functioning and comprehensive protection.

#### Intelligent, concealed drainage

Gutter systems located on the ribs channel the rainwater into the surrounding gutter. From there, the water is drained in a concealed manner by the supports. Even when opening the curtain after a rain shower, the water is drained in a controlled manner by the intelligent design of the profiles, and thus protects you completely.