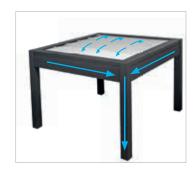

#### Intelligent, concealed drainage

Gutter systems located on the ribs channel the rainwater into the surrounding gutter. From there, the water is drained in a concealed manner by the supports. Even when opening the curtain after a rain shower, the water is drained in a controlled manner by the intelligent design of the profiles, and thus protects you completely.