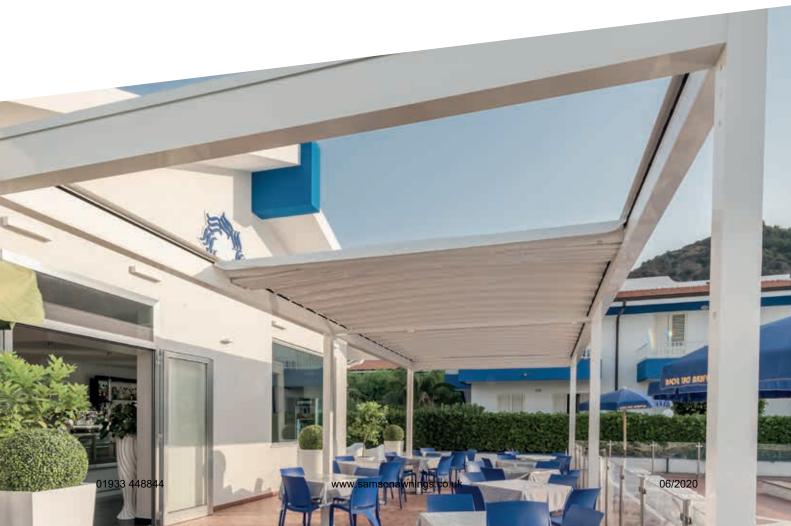

## LOW OVERALL HEIGHT AND BEAUTIFUL AESTHETIC

With the launch of the new QUBE series, ERHARDT Markisen has extended its range of pergolas, into which we are proud to introduce the QUBE Arc. The aluminium pergola protects you from the sun, wind and rain. Thanks to the movable fabric, a new concealed system for collecting and draining rainwater makes the pergola very efficient, even in very heavy rain. The curved roof ensures a very low overall height and a beautiful aesthetic. A wide selection of fabrics (transparent, translucent or opaque) and extensive accessories such as lighting with LED, heaters, vertical awnings with zip function and all-glass sliding doors that can be moved sideways complete the range and allow you to tailor the QUBE Arc to your individual needs.

#### Sophisticated design

The QUBE Arc is equipped with a curved roof for a beautiful aesthetic. This design product has a low installation height and does not require any pitch. The large selection of fabrics for the curtain enables an individual look depending on your taste.

#### **Functionality**

The curved, waterproof curtain is mounted on horizontal slide rails and is powered by a motor and quiet timing belt technology. In its extended state, the fabric reaches its full tension and curvature, thus forming a waterproof curtain against the construction. In its retracted state, the curtain is folded into a minimal package and you can enjoy the sun directly. This ensures its correct functioning and comprehensive protection.