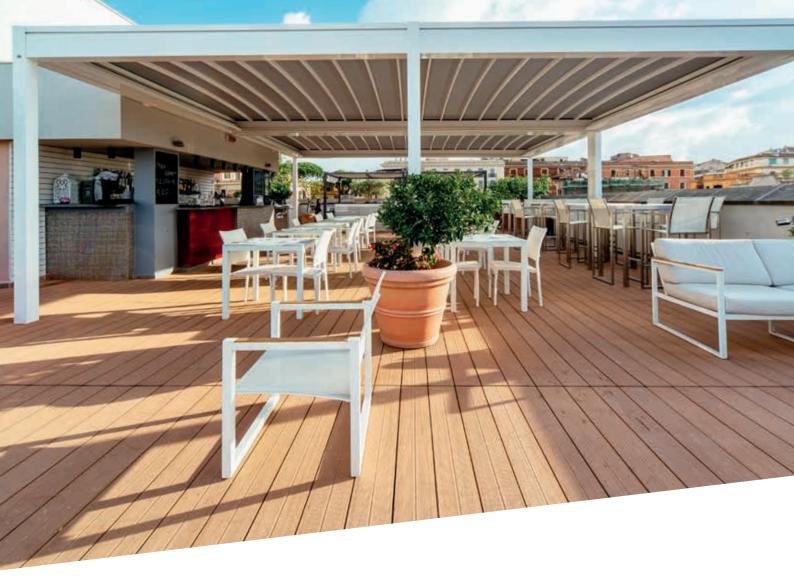

## LOW OVERALL HEIGHT AND BEAUTIFUL AESTHETIC

With the launch of the new QUBE series, ERHARDT Markisen has extended its range of pergolas, into which we are proud to introduce the QUBE Arc. The aluminium pergola protects you from the sun, wind and rain. Thanks to the movable fabric, a new concealed system for collecting and draining rainwater makes the pergola very efficient, even in very heavy rain. The curved roof ensures a very low overall height and a beautiful aesthetic. A wide selection of fabrics (transparent, translucent or opaque) and extensive accessories such as lighting with LED, heaters, vertical awnings with zip function and all-glass sliding doors that can be moved sideways complete the range and allow you to tailor the QUBE Arc to your individual needs.

#### Sophisticated design

The QUBE Arc is equipped with a curved roof for a beautiful aesthetic. This design product has a low installation height and does not require any pitch. The large selection of fabrics for the curtain enables an individual look depending on your taste.

#### **Functionality**

The curved, waterproof curtain is mounted on horizontal slide rails and is powered by a motor and quiet timing belt technology. In its extended state, the fabric reaches its full tension and curvature, thus forming a waterproof curtain against the construction. In its retracted state, the curtain is folded into a minimal package and you can enjoy the sun directly. This ensures its correct functioning and comprehensive protection.