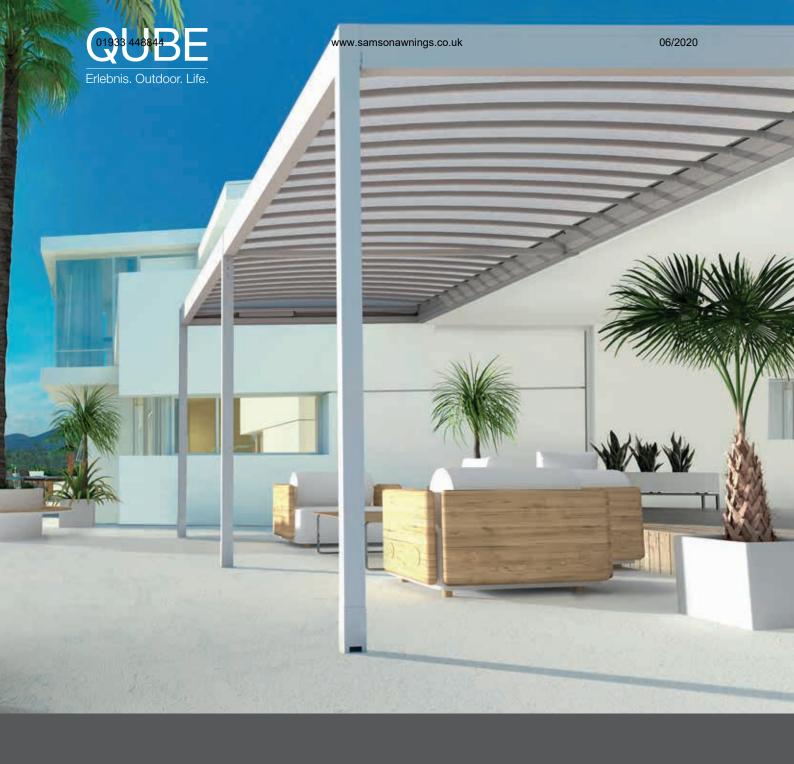

# QUBE ARC MINIMALIST DESIGN WITH TECHNOLOGY AND RELIABILITY

## **QUBE ARC**

## LOW OVERALL HEIGHT AND BEAUTIFUL AESTHETIC

With the launch of the new QUBE series, ERHARDT Markisen has extended its range of pergolas, into which we are proud to introduce the QUBE Arc. The aluminium pergola protects you from the sun, wind and rain. Thanks to the movable fabric, a new concealed system for collecting and draining rainwater makes the pergola very efficient, even in very heavy rain. The curved roof ensures a very low overall height and a beautiful aesthetic. A wide selection of fabrics (transparent, translucent or opaque) and extensive accessories such as lighting with LED, heaters, vertical awnings with zip function and all-glass sliding doors that can be moved sideways complete the range and allow you to tailor the QUBE Arc to your individual needs.

#### Sophisticated design

The QUBE Arc is equipped with a curved roof for a beautiful aesthetic. This design product has a low installation height and does not require any pitch. The large selection of fabrics for the curtain enables an individual look depending on your taste.