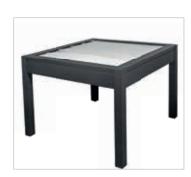

## **QUBE ARC**

## LOW OVERALL HEIGHT AND BEAUTIFUL AESTHETIC

With the launch of the new QUBE series, ERHARDT Markisen has extended its range of pergolas, into which we are proud to introduce the QUBE Arc. The aluminium pergola protects you from the sun, wind and rain. Thanks to the movable fabric, a new concealed system for collecting and draining rainwater makes the pergola very efficient, even in very heavy rain. The curved roof ensures a very low overall height and a beautiful aesthetic. A wide selection of fabrics (transparent, translucent or opaque) and extensive accessories such as lighting with LED, heaters, vertical awnings with zip function and all-glass sliding doors that can be moved sideways complete the range and allow you to tailor the QUBE Arc to your individual needs.