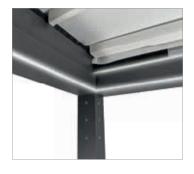

#### Intelligent, concealed drainage

Gutter systems located on the ribs channel the rainwater into the surrounding gutter. From there, the water is drained in a concealed manner by the supports. Even when opening the curtain after a rain shower, the water is drained in a controlled manner by the intelligent design of the profiles, and thus protects you completely.

Design

When developing QUBE Arc, the emphasis was placed on a harmonious design combined with an architecturally appealing form and protection from sunlight. This is reflected, among other things, in such details as the upper support section, which is almost inconspicuous, although technically highly efficient in the construction.