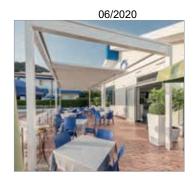

## LOW OVERALL HEIGHT AND BEAUTIFUL AESTHETIC

With the launch of the new QUBE series, ERHARDT Markisen has extended its range of pergolas, into which we are proud to introduce the QUBE Arc. The aluminium pergola protects you from the sun, wind and rain. Thanks to the movable fabric, a new concealed system for collecting and draining rainwater makes the pergola very efficient, even in very heavy rain. The curved roof ensures a very low overall height and a beautiful aesthetic. A wide selection of fabrics (transparent, translucent or opaque) and extensive accessories such as lighting with LED, heaters, vertical awnings with zip function and all-glass sliding doors that can be moved sideways complete the range and allow you to tailor the QUBE Arc to your individual needs.

#### Sophisticated design

The QUBE Arc is equipped with a curved roof for a beautiful aesthetic. This design product has a low installation height and does not require any pitch. The large selection of fabrics for the curtain enables an individual look depending on your taste.

#### **Functionality**

The curved, waterproof curtain is mounted on horizontal slide rails and is powered by a motor and quiet timing belt technology. In its extended state, the fabric reaches its full tension and curvature, thus forming a waterproof curtain against the construction. In its retracted state, the curtain is folded into a minimal package and you can enjoy the sun directly. This ensures its correct functioning and comprehensive protection.