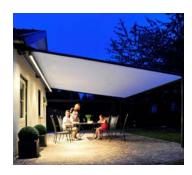

# **ERHARDT PM**THE PERGOLA AWNING FOR FLEXIBLE WEATHER PROTECTION

#### The perfect atmosphere with a lighting rail and heater

The optional lighting rail can be installed either on the cassette or on the wall and allows you to illuminate your terrace with professional perfection. The optional infrared heaters provide pleasant heat. The heat is noticeable within a very short time. Thus you can enjoy longer evenings in a cosy atmosphere. The heat is clearly noticeable within a very short time (within seconds).