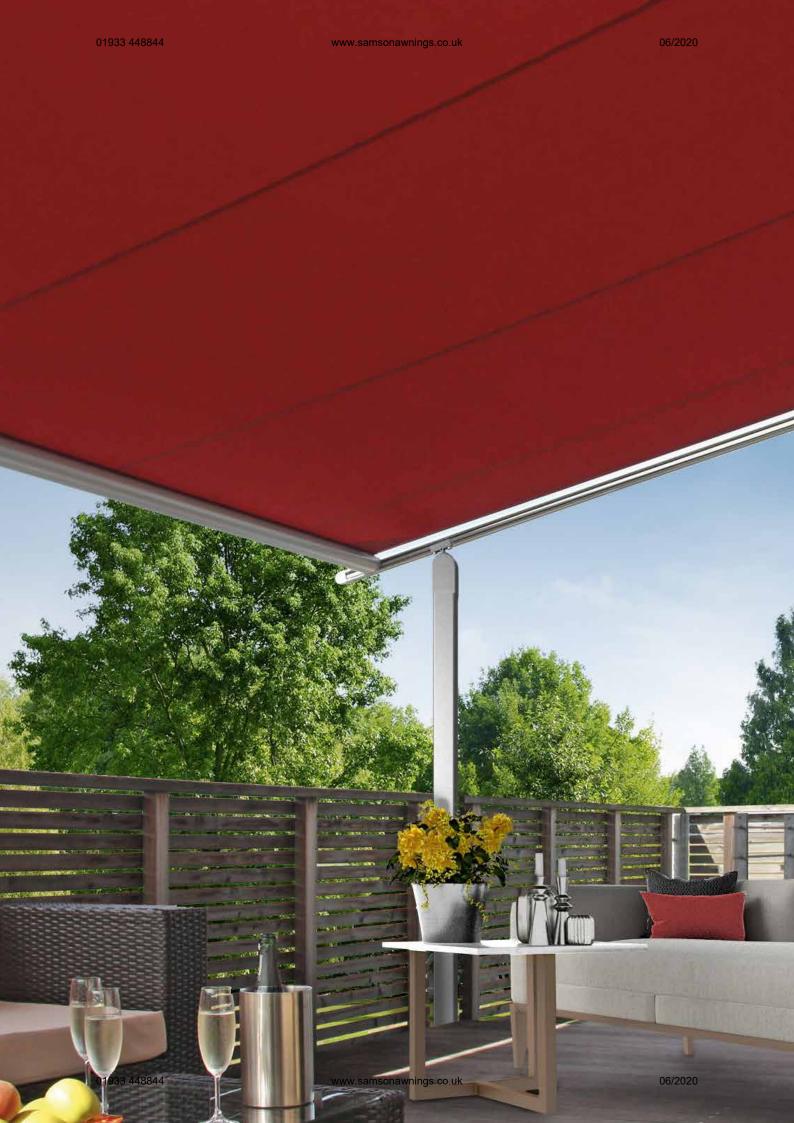

The ERHARDT PM can be equipped with vertical or side awnings for additional privacy and sun protection (for when the sun is low). The ERHARDT Zip with its concealed zipper system is our special recommendation for this purpose. This vertical awning can be integrated perfectly at any time and also offers an increased level of wind protection. Design your favourite place with a fabric from our exclusive fabric collections Tibelly Ambiente (polyester) or Tibelly Classic (acrylic).

#### Additional privacy and sun protection

The ERHARDT PM can be equipped with vertical or side awnings for additional privacy and sun protection (for when the sun is low). This vertical awning can be integrated perfectly at any time and also offers an increased level of wind protection. The fabric made of fibreglass screen allows you to see your surroundings while shielding you from curious glances.