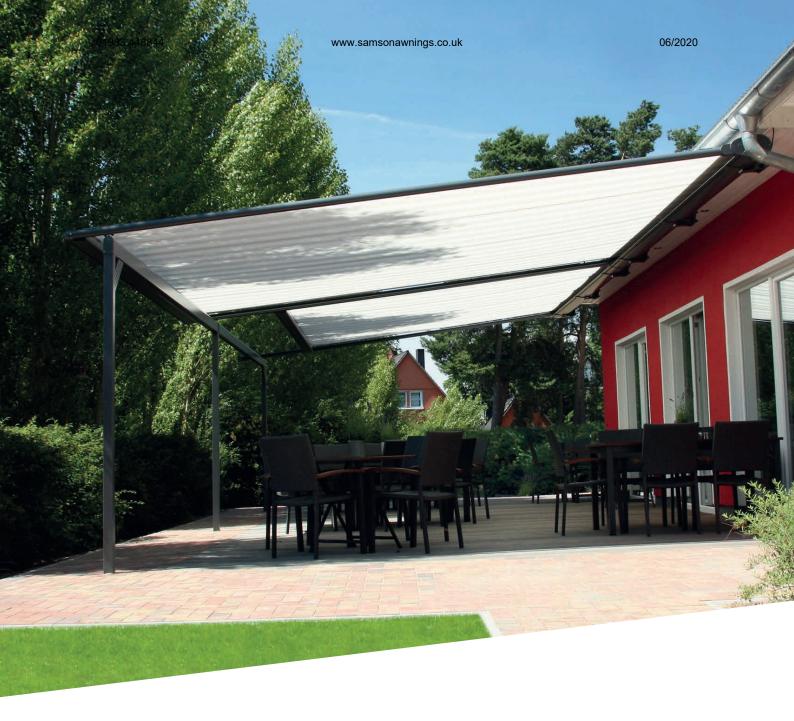

#### Rain protection

With its supports, the ERHARDT PM offers perfect sun protection, even in windy conditions (also suitable for balconies and roof terraces). It also provides optimal rain protection when combined with an appropriate fabric and a pitch adjustment as of 15°.

#### **Multi-part units**

The ERHARDT PM can be coupled. This means that even larger areas can be shaded with multiple units. The fabric gap is closed by a specially developed aluminium cover. Series mounting allows any number of units to be combined.