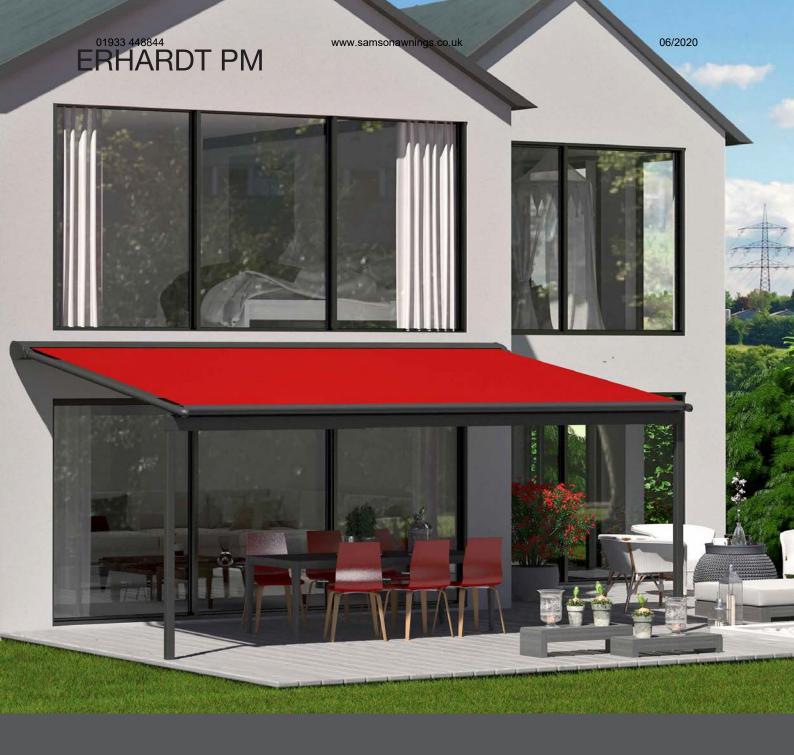

# **ERHARDT PM**THE PERGOLA AWNING FOR FLEXIBLE WEATHER PROTECTION

# **ERHARDT PM**MODERN DESIGN WITH MANY OPTIONS

ERHARDT PM pergola awnings can be used for small or very large areas (e.g. small balconies, roof terraces, other terraces or for restaurant use). Pergola awnings are the ideal choice for exposed locations subject to strong winds and also offer comprehensive protection.

#### Design

The ERHARDT PM is a pergola awning with a high-quality aluminium cassette offering all-round protection for the fabric and mechanism. The cassette has two guide rails for the fabric as well as fixed supports at the end of the projection length. This makes it especially durable and extremely wind-resistant.