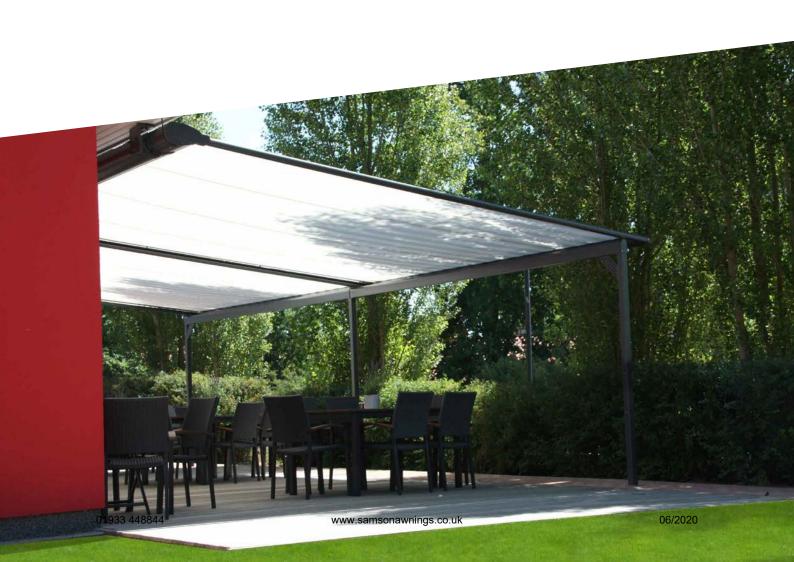

# **ERHARDT PM**MODERN DESIGN WITH MANY OPTIONS

ERHARDT PM pergola awnings can be used for small or very large areas (e.g. small balconies, roof terraces, other terraces or for restaurant use). Pergola awnings are the ideal choice for exposed locations subject to strong winds and also offer comprehensive protection.

#### Design

The ERHARDT PM is a pergola awning with a high-quality aluminium cassette offering all-round protection for the fabric and mechanism. The cassette has two guide rails for the fabric as well as fixed supports at the end of the projection length. This makes it especially durable and extremely wind-resistant.

#### **Multi-part units**

The ERHARDT PM can be coupled. This means that even larger areas can be shaded with multiple units. The fabric gap is closed by a specially developed aluminium cover. Series mounting allows any number of units to be combined.