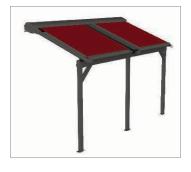

#### Design

The ERHARDT PM is a pergola awning with a high-quality aluminium cassette offering all-round protection for the fabric and mechanism. The cassette has two guide rails for the fabric as well as fixed supports at the end of the projection length. This makes it especially durable and extremely wind-resistant.

#### All features of the ERHARDT PM

| Minimum width            | 145 cm (width) with                                           |
|--------------------------|---------------------------------------------------------------|
| Will iii Tidi Ti Widti T | max. projection 500 cm                                        |
| Maximum width            | 650 cm (width)                                                |
|                          | with max. projection 450 cm                                   |
| Maximum projection       | 500 cm (projection)                                           |
| length                   | with max. width 600 cm                                        |
| Cassette awning          | All-round protection for fabric and mechanism                 |
| Frame colour             | • White (RAL 9016)                                            |
|                          | <ul> <li>Grey aluminium structured</li> </ul>                 |
|                          | (RAL 9007 finely structured)                                  |
|                          | Anthracite (DB 703)                                           |
| Custom colour            | available in any RAL colour                                   |
| Fabric designs           | Tibelly Ambiente collection (polyester)                       |
|                          | Tibelly Classic collection<br>(acrylic)                       |
| Inclination angle        | 0°-45° (rain protection from 15°)                             |
| Special features         | Motorised as standard                                         |
|                          | <ul> <li>Supports made of aluminium</li> </ul>                |
|                          | Suitable for small and large areas                            |
|                          | Sun and rain protection                                       |
|                          | <ul> <li>High level of flexibility when mounting</li> </ul>   |
|                          | <ul><li>2-part units operable with one</li></ul>              |
|                          | motor                                                         |
|                          | <ul> <li>3-part units operable with two<br/>motors</li> </ul> |
|                          | <ul> <li>Series mounting allows any num-</li> </ul>           |
|                          | ber of units to be combined.                                  |