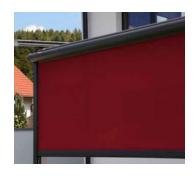

The ERHARDT PM can be equipped with vertical or side awnings for additional privacy and sun protection (for when the sun is low). The ERHARDT Zip with its concealed zipper system is our special recommendation for this purpose. This vertical awning can be integrated perfectly at any time and also offers an increased level of wind protection. Design your favourite place with a fabric from our exclusive fabric collections Tibelly Ambiente (polyester) or Tibelly Classic (acrylic).

#### Additional privacy and sun protection

The ERHARDT PM can be equipped with vertical or side awnings for additional privacy and sun protection (for when the sun is low). This vertical awning can be integrated perfectly at any time and also offers an increased level of wind protection. The fabric made of fibreglass screen allows you to see your surroundings while shielding you from curious glances.