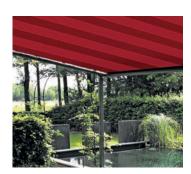

# **ERHARDT PM**MODERN DESIGN WITH MANY OPTIONS

ERHARDT PM pergola awnings can be used for small or very large areas (e.g. small balconies, roof terraces, other terraces or for restaurant use). Pergola awnings are the ideal choice for exposed locations subject to strong winds and also offer comprehensive protection.

#### Rain protection

With its supports, the ERHARDT PM offers perfect sun protection, even in windy conditions (also suitable for balconies and roof terraces). It also provides optimal rain protection when combined with an appropriate fabric and a pitch adjustment as of 15°.