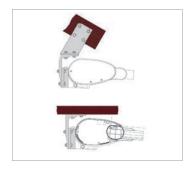

#### Design

The ERHARDT PM is a pergola awning with a high-quality aluminium cassette offering all-round protection for the fabric and mechanism. The cassette has two guide rails for the fabric as well as fixed supports at the end of the projection length. This makes it especially durable and extremely wind-resistant.

#### High level of flexibility when mounting

Various bracket versions make mounting possible even on challenging facades. In addition to the standard wall bracket, additional brackets are available for mounting on rafters or ceilings.