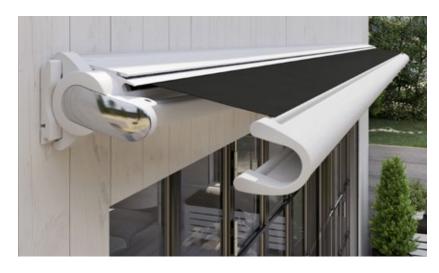

## Markilux 990 Retractable Awning

EMAIL: ENQUIRIES@SAMSONAWNINGS.CO.UK

TELEPHONE: (01933) 448844 MON - FRI 8:30AM - 5:30PM

#### markilux 990

Small, but impressive! You will be surprised how much technological sophistication there is in this 125 mm high cassette. The folding arms and awning cover disappear into its compact construction with the U-shaped front profile. An impressive angle of pitch of up to 70 degrees when top fixing make this awning best suited for smaller patios and balconies. Thanks to these advantages you can easily spend many hours relaxing in the most beautiful shade.

#### Wall sealing profile

The slim aluminium profile in the same colour as the awning closes the gap between the awning and the wall, allowing rain to be discreetly drained off the awning.

That little something extra for your markilux 990.

#### Cassette awning

max. 500 × 300 cm

#### Arm technology

twin round steel-link chains, optional: Bionic tendon

#### Options

end cap insert in polished chrome, valance