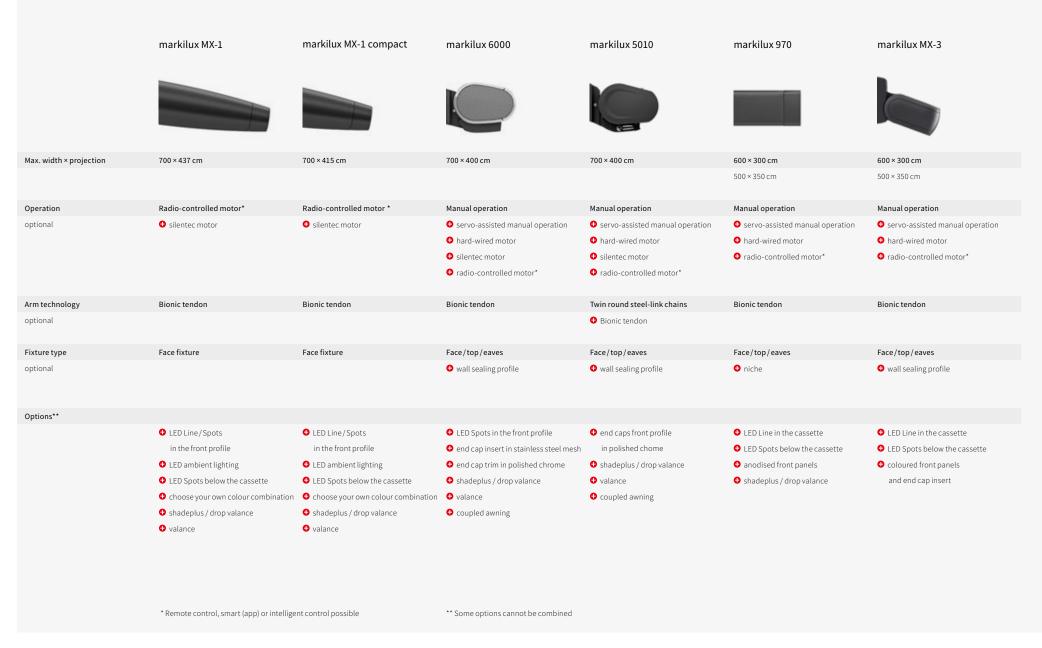

#### Cassette awning

max. 500 × 300 cm

#### Arm technology

twin round steel-link chains, optional: Bionic tendon

#### Options

end cap insert in polished chrome, valance