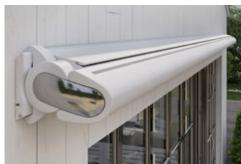

#### markilux 990

Small, but impressive! You will be surprised how much technological sophistication there is in this 125 mm high cassette. The folding arms and awning cover disappear into its compact construction with the U-shaped front profile. An impressive angle of pitch of up to 70 degrees when top fixing make this awning best suited for smaller patios and balconies. Thanks to these advantages you can easily spend many hours relaxing in the most beautiful shade.

#### Cassette awning

max. 500 × 300 cm

#### Arm technology

twin round steel-link chains, optional: Bionic tendon

#### Options

end cap insert in polished chrome, valance