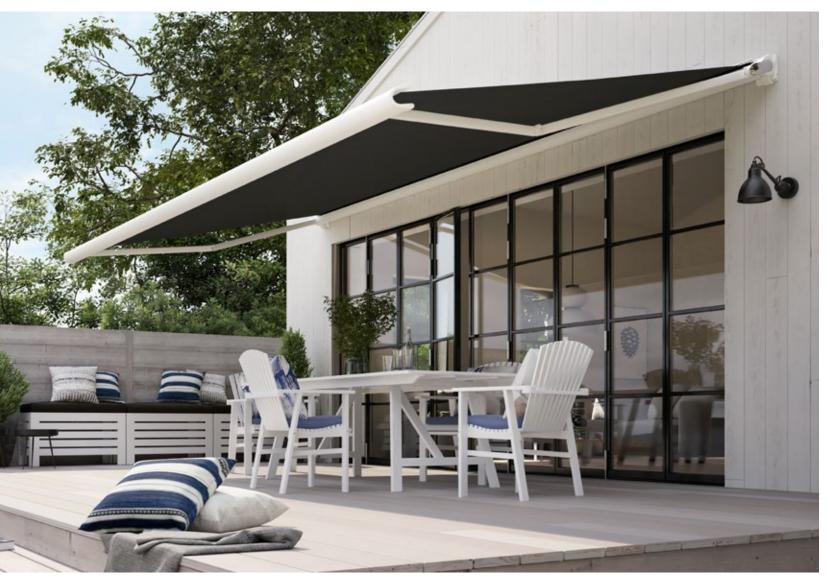

## Creates a carefree ambience.

#### markilux 990

Small, but impressive! You will be surprised how much technological sophistication there is in this 125 mm high cassette. The folding arms and awning cover disappear into its compact construction with the U-shaped front profile. An impressive angle of pitch of up to 70 degrees when top fixing make this awning best suited for smaller patios and balconies. Thanks to these advantages you can easily spend many hours relaxing in the most beautiful shade.