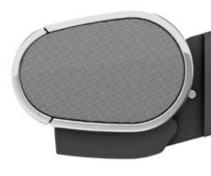

#### Options

LED spotlights in the front profile, end cap insert in stainless steel mesh, end cap trim in polished chrome, shadeplus / drop valance, valance, coupled awning

#### Various decorative elements

Whether you choose the end cap insert in stainless steel mesh, the end cap trim and frame in a chrome finish or all deliberately uniform in the awning colour of your choice – you can design your very own personalised top model by markilux.