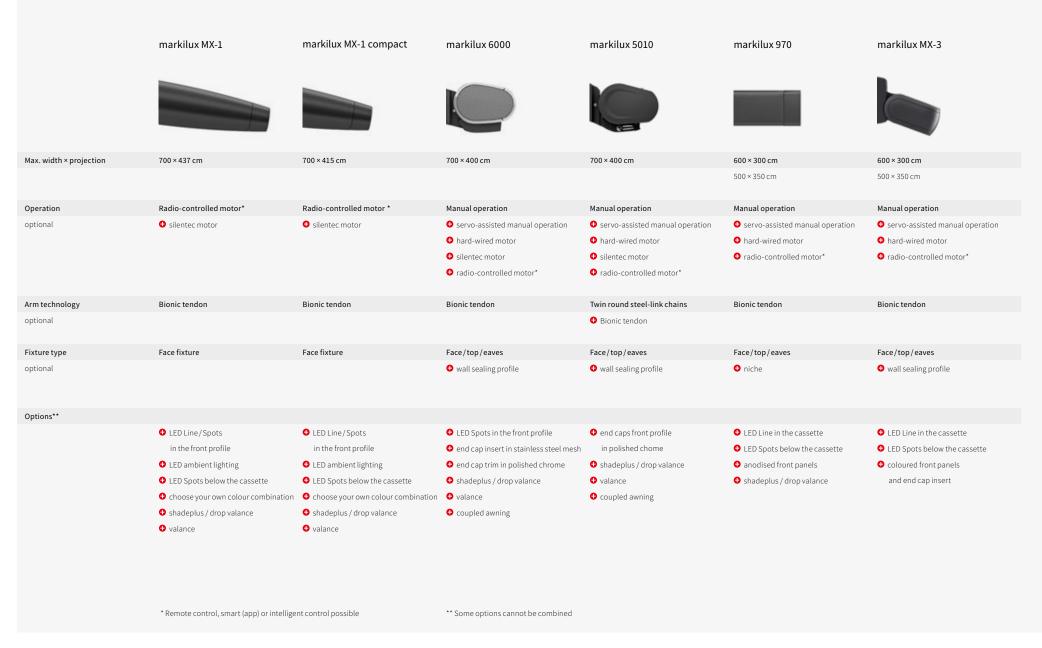

# markilux designer awnings

| markilux 990                                                                                      | markilux 3300                                        | markilux 1710                     | markilux 1600                                                                    | markilux 930                      | markilux 1700                     | markilux 1300                   |  |
|---------------------------------------------------------------------------------------------------|------------------------------------------------------|-----------------------------------|----------------------------------------------------------------------------------|-----------------------------------|-----------------------------------|---------------------------------|--|
|                                                                                                   |                                                      |                                   |                                                                                  |                                   |                                   | 3                               |  |
| 500 × 300 cm                                                                                      | 700 × 400 cm                                         | 700 × 350 cm                      | 710 × 400 cm                                                                     | 500 × 300 cm                      | 700 × 400 cm                      | 700 × 400 cm                    |  |
|                                                                                                   |                                                      |                                   |                                                                                  |                                   |                                   |                                 |  |
| Manual operation                                                                                  | Manual operation                                     | Manual operation                  | Manual operation                                                                 | Manual operation                  | Manual operation                  | Manual operation                |  |
| • servo-assisted manual operation                                                                 | • servo-assisted manual operation                    | • servo-assisted manual operation | • servo-assisted manual operation                                                | • servo-assisted manual operation | • servo-assisted manual operation | servo-assisted manual operation |  |
| • hard-wired motor                                                                                | • hard-wired motor                                   | • hard-wired motor                | • hard-wired motor                                                               | • hard-wired motor                | • hard-wired motor                | hard-wired motor                |  |
| • radio-controlled motor*                                                                         | • silentec motor                                     | • radio-controlled motor*         | • radio-controlled motor*                                                        | • radio-controlled motor*         | • radio-controlled motor*         | • radio-controlled motor*       |  |
|                                                                                                   | • radio-controlled motor*                            |                                   |                                                                                  |                                   |                                   |                                 |  |
| Twin round steel-link chains                                                                      | Bionic tendon                                        | Bionic tendon                     | Twin round steel-link chains                                                     | Twin round steel-link chains      | Bionic tendon                     | Twin round steel-link chains    |  |
| • Bionic tendon                                                                                   |                                                      |                                   | • Bionic tendon                                                                  |                                   |                                   |                                 |  |
| Face/top/eaves                                                                                    | Face/top/eaves                                       | Face/top/eaves                    | Face/top/eaves                                                                   | Face/top                          | Face/top/eaves                    | Face/top/eaves                  |  |
| • wall sealing profile                                                                            | <ul><li>wall sealing profile</li><li>niche</li></ul> | • wall sealing profile            | • wall sealing profile                                                           |                                   |                                   | • aluminium coverboard          |  |
| • end cap insert in polished chrome                                                               | • valance                                            | • end caps and end cap insert     | • LED Spots in the front profile                                                 | • valance                         | • end caps and end cap insert     | • shadeplus / drop valance      |  |
| • valance                                                                                         | • coupled awning                                     | in polished chome                 | end caps in polished chrome                                                      |                                   | in polished chome                 | <b>⊕</b> valance                |  |
|                                                                                                   |                                                      | • valance                         | • shadeplus / drop valance                                                       |                                   | • valance                         | • pitch adjustment gear         |  |
|                                                                                                   |                                                      | coupled awning                    | • valance                                                                        |                                   | coupled awning                    | • coupled awning                |  |
|                                                                                                   |                                                      | • stretch                         | coupled awning                                                                   |                                   | • stretch                         |                                 |  |
|                                                                                                   |                                                      |                                   | • stretch                                                                        |                                   |                                   |                                 |  |
| markilux format Wind protection and extra privacy   Page 46 markilux 790 Side screen   Page 48    |                                                      |                                   |                                                                                  |                                   |                                   |                                 |  |
| Individual unit: max. 300 × 250 cm, can be extended                                               |                                                      |                                   | Extension: max. 450 cm, height: 90 – 250 cm                                      |                                   |                                   |                                 |  |
|                                                                                                   | io demarcation, fixed to footings, awning s          | ystem element                     | Operation: manual operation; Fixture type: can be fitted to a wall or in a niche |                                   |                                   |                                 |  |
| Options: ♥ triangular solutions, slide, panoramic window  Options: ♥ angled top edge and mobilfix |                                                      |                                   |                                                                                  |                                   |                                   |                                 |  |

# markilux awning systems

|                         | markilux pergola                           | markilux pergola compact            | markilux planet                    | markilux markant                    | markilux syncra               | markilux construct                  |
|-------------------------|--------------------------------------------|-------------------------------------|------------------------------------|-------------------------------------|-------------------------------|-------------------------------------|
|                         |                                            |                                     |                                    |                                     |                               | Tirk range of the                   |
| Max. width × projection | 600 × 450 cm                               | 450 × 400 cm                        | 600/610 × 300 cm                   | 600 × 600 cm (2 fields)             | Up to 60 m <sup>2</sup>       | Almost unlimited                    |
|                         | 500 × 600 cm                               |                                     | 500/510 × 350 cm                   | 300 × 600 cm (1 field)              | depending on the awning model |                                     |
| Awning system           | pergola                                    | pergola                             | Awning-cum-parasol                 | Textile weather protection          | Awning stand system           | Frame system                        |
|                         | tracfix cover guidance                     | tracfix cover guidance              | with one                           | Free-standing, purist in design,    | with two posts                | modular and flexible                |
|                         | with lateral guide tracks                  | with lateral guide tracks           | markilux designer awning           | on four posts with                  | and one/two                   |                                     |
|                         | on slim posts                              | on slim posts                       | as desired                         | integrated designer awning          | markilux designer awnings     |                                     |
|                         |                                            |                                     |                                    |                                     | or pergolas as desired        |                                     |
| Operation               | Hard-wired motor                           | Hard-wired motor                    | Depending on the awning model      | Radio-controlled motor*             | Depending on the awning model | Depending on the awning model       |
| optional                | • silentec motor                           | • radio-controlled motor*           |                                    |                                     |                               |                                     |
|                         | • radio-controlled motor*                  |                                     |                                    |                                     |                               |                                     |
| Arm technology          | -                                          | -                                   | Depending on the awning model      | -                                   | Depending on the awning model | Depending on the awning model       |
|                         |                                            |                                     |                                    |                                     |                               |                                     |
| Fixture type            | Face/top/eaves                             | Face/top/eaves                      | Free-standing                      | Free-standing                       | Free-standing                 | Free-standing                       |
|                         | • wall sealing profile                     | • wall sealing profile              | on concrete foundations            | on concrete foundations             | on concrete foundations       | on concrete foundations             |
|                         |                                            |                                     |                                    | or attached to a wall               | or stabilisation boxes        |                                     |
| Options**               |                                            |                                     | Depending on the awning model      |                                     | Depending on the awning model | Depending on the awning model       |
|                         | ❶ LED Line/LED Spots                       | • LED Line/LED Spots                | • flex (335° pivoting)             | ❶ LED Line/LED Spots                | • uno                         | • vertical roller blinds            |
|                         | • shadeplus / drop valance                 | • shadeplus / drop valance (manual) | • shadeplus / drop valance         | • wall sealing profile              | • flex                        | • wind protection and extra privacy |
|                         | • wind protection and extra privacy        | • wind protection and extra privacy | • base plate covers                | • vertical roller blinds            | • round or square posts       | • panoramic window                  |
|                         | • round or square posts                    | • round or square posts             |                                    | • wind protection and extra privacy | • base plate covers           | • round or square posts             |
|                         | <ul> <li>adjustable posts</li> </ul>       | • adjustable posts                  |                                    | • panoramic window                  | • coupled awning              | • base plate covers                 |
|                         | • stabilisation boxes                      | • stabilisation boxes               |                                    |                                     |                               |                                     |
|                         | • coupled awning                           |                                     |                                    |                                     |                               |                                     |
|                         | * Remote control, smart (app) or intellige | ent control possible                | ** Some options cannot be combined |                                     |                               |                                     |