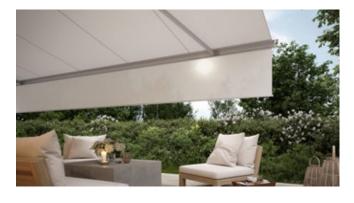

#### LED Spots in the front profile

More than a decorative highlight. The markilux 6000 lights up your favourite spot in an elegant, flexible and energy-efficient manner, just the way you want it.

06/20

#### The markilux shadeplus

The vertical shading in the front profile adds the finishing touch and provides protection from the sun and prying eyes. On request with a hard-wired/radio-controlled motor.