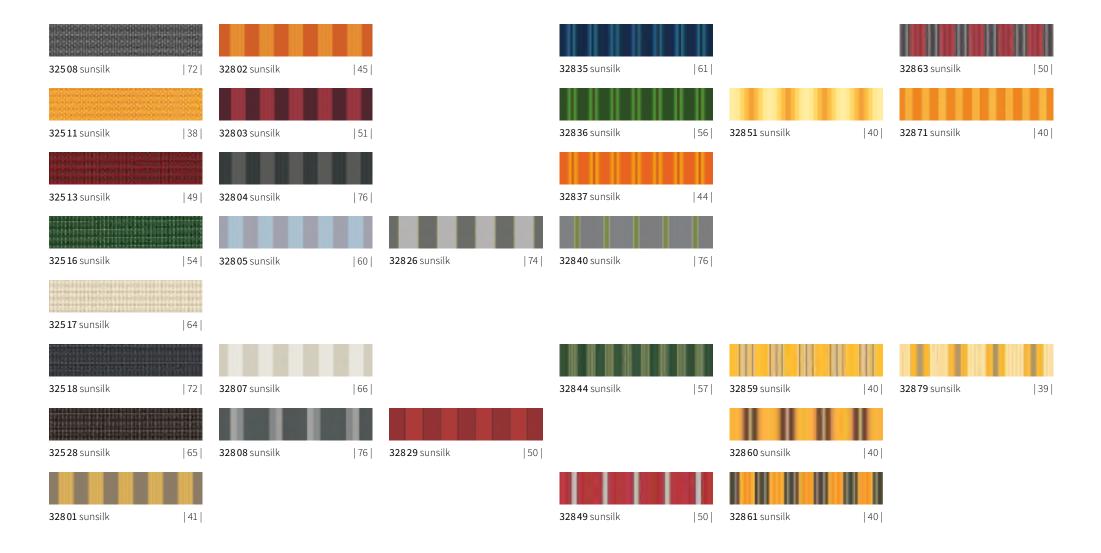

### sunday red

# sunday red

**309 23** sunvas | 1:1 |

**325 13** sunsilk | 1:1 |

# sunday red

**32803** sunsilk | III 24 cm |