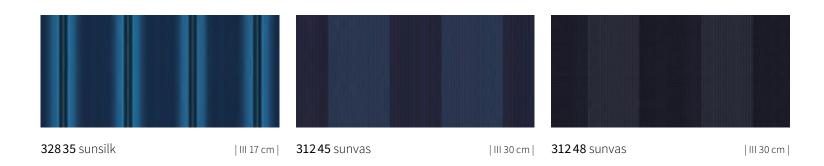

### visutex

<sup>| \* |</sup> Only for folding-arm awnings/markilux pergola; a symmetrical pattern repeat cannot be guaranteed

50/4/*me* 

# visutex

**31464** sunvas | III 30 cm |

50/4/*me* 