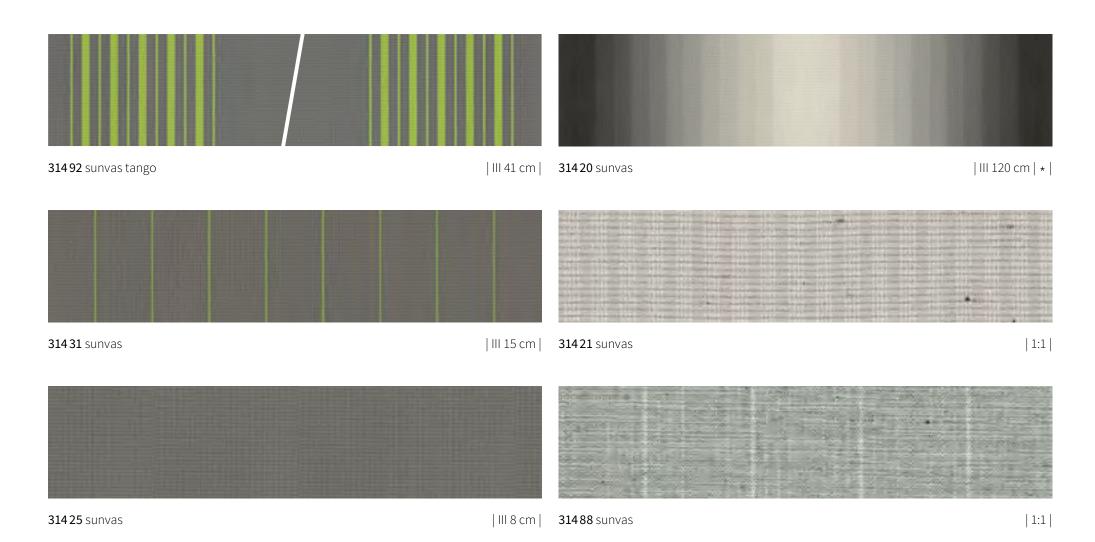

### markilux

**31307** sunvas

| III 20 cm |

**313 17** sunvas

| III 20 cm |

**31308** sunvas

| III 20 cm |

| III 24 cm |