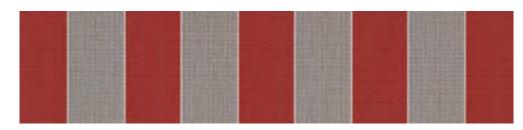

# sunday red

**309 23** sunvas | 1:1 |

**325 13** sunsilk | 1:1 |

# sunday red

**32803** sunsilk | III 24 cm |