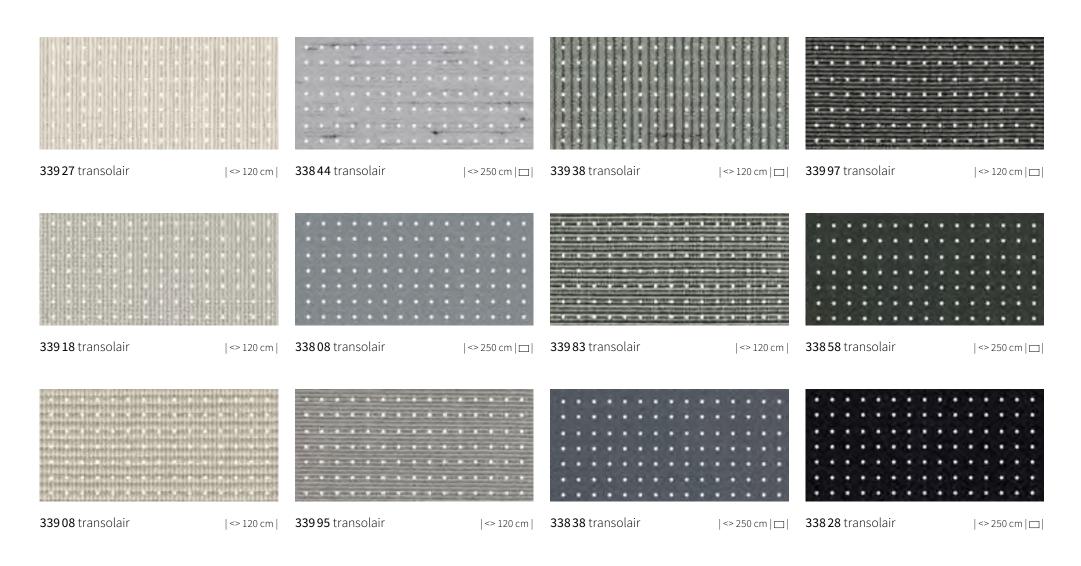

# specials transolair

### Solar protection with a view.

This sunvas fabric with special perforation technique stands for impressive transparency as well as good light and air permeability. We recommend transolair be used for the markilux shadeplus, side screens as well as vertical roller blinds and glass canopy awnings.

This perforated fabric maintains visual contact with the outdoors and shields against prying eyes at the same time.

It ensures good air circulation between the cover and the glass. This effectively reduces the build-up of a heat cushion between fabric and glass. The creation of water troughs is minimised.

### markilux

| <> 120 cm |

33831 transolair

| <> 250 cm |

33842 transolair

| <> 250 cm |

338 16 transolair

| <> 250 cm |

33996 transolair

| <> 120 cm | □ |

33813 transolair

| <> 250 cm | □ |

33930 transolair

| <> 120 cm | □ |