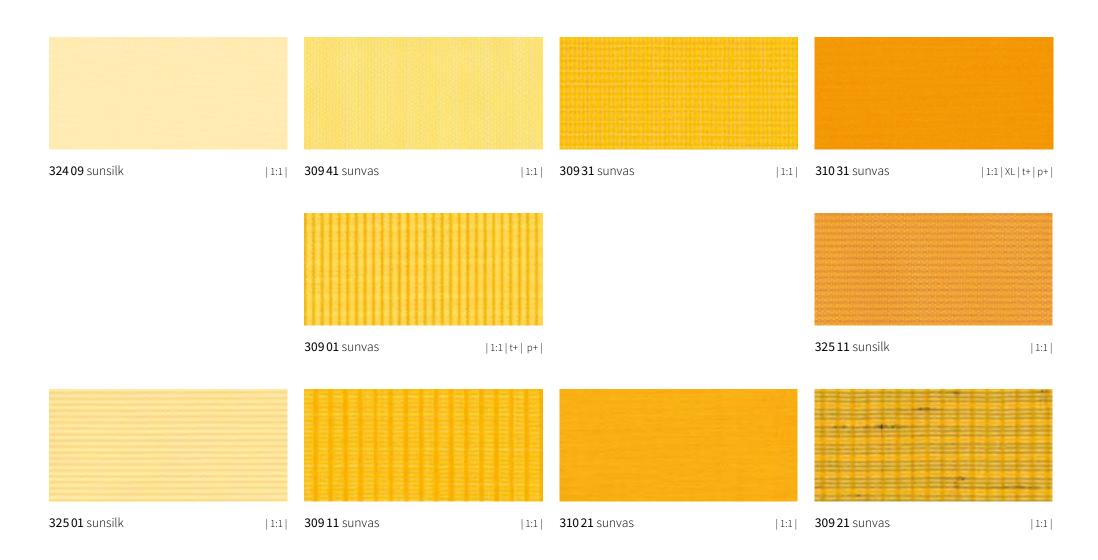

isutex



<sup>| \* |</sup> Only for folding-arm awnings/markilux pergola; a symmetrical pattern repeat cannot be guaranteed

50/4/*me* 



# visutex







**31464** sunvas | III 30 cm |



50/4/*me* 



### visutex



<sup>| \* |</sup> Only for folding-arm awnings/markilux pergola; a symmetrical pattern repeat cannot be guaranteed | t+ | This fabric is also available as transolair | p+ | This fabric is also available as perla FR

50/4/*me* 



### visutex



 $<sup>|\</sup>star|$  Only for folding-arm awnings/markilux pergola; a symmetrical pattern repeat cannot be guaranteed

50/4/*me* 



# visutex



**31413** sunvas | III 40 cm |



**31408** sunvas | III 30 cm |



# visutex – reserved exclusively for markilux designer awnings.



# markilux





# markilux



## sunday yellow







## sunday yellow





# sunday yellow







# sunday orange







 $|\star|$  Only for folding-arm awnings/markilux pergola; a symmetrical pattern repeat cannot be guaranteed

# sunday orange









### sunday red





# sunday red



**309 23** sunvas | 1:1 |



**325 13** sunsilk | 1:1 |





# sunday red



**32803** sunsilk | III 24 cm |





### sunday green





# sunday green



#### markilux





**315 90** sunvas | III 40 cm |

# **sun**day **green**



**32844** sunsilk | III 15 cm |





# sunday blue





# sunday blue





| XL | Available as a widely woven fabric for seamless covers up to a drop of 230 cm



## sunday beige



My little piece of heaven on earth.



## sunday beige





**32434** sunsilk **309 57** sunvas | 1:1 | | 1:1 |





**31387** sunvas **32447** s