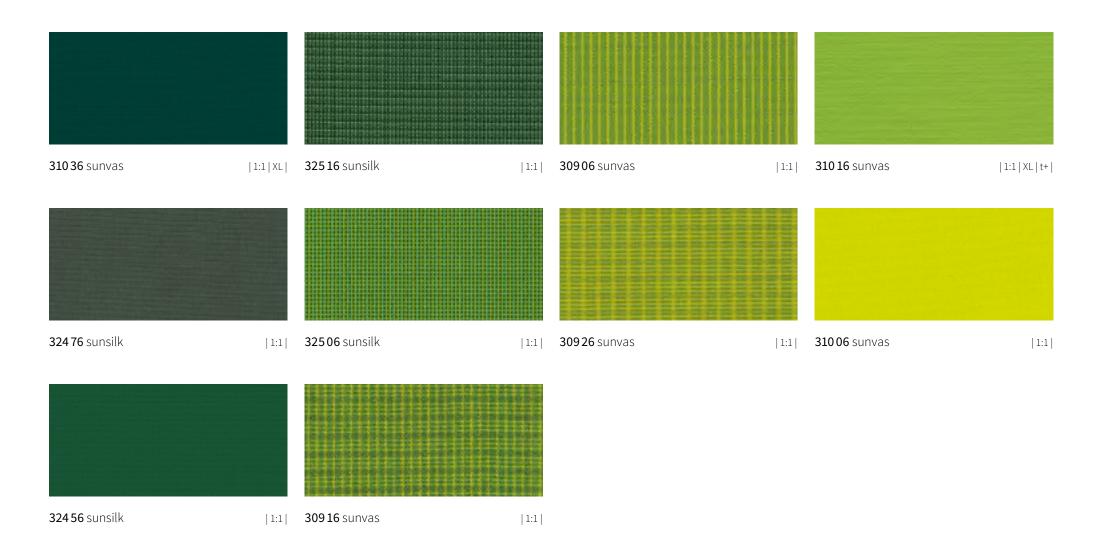

### sunday green

# sunday green

#### markilux

**315 90** sunvas | III 40 cm |

# **sun**day **green**

**32844** sunsilk | III 15 cm |