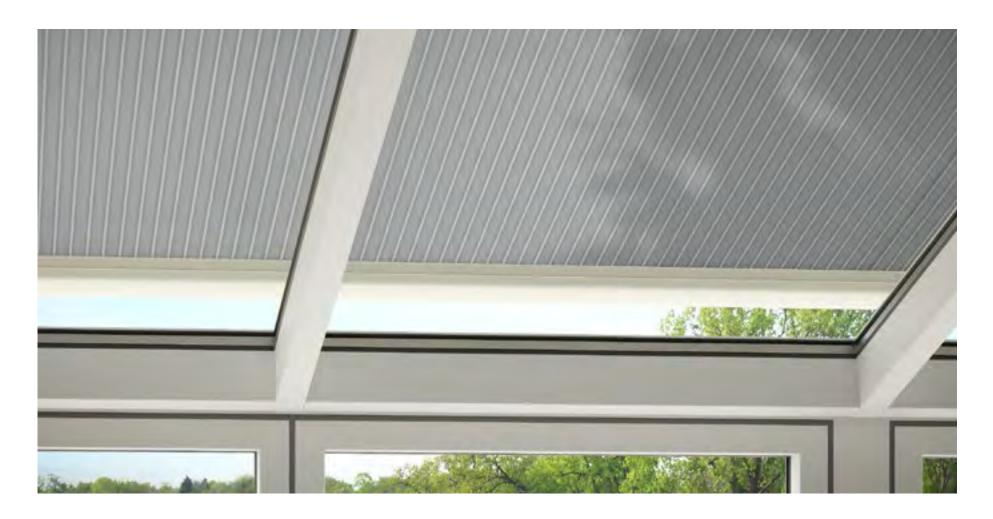

# specials vuscreen ALU

### markilux

33218 perfotex

#### Ideal for conservatories

Gaps in the warp, woven into the fabric, make the material permeable to both air and water. The risk of the formation of water troughs in rain showers and the build-up of excessive heat between cover and glass is reduced. The aluminium coating\* applied to the series 332.. reduces solar gain as well. The weather fast finish also inhibits the accumulation of dirt and offers excellent water repellency.

<sup>\*</sup> The top side of the material is impregnated with a higher percentage of aluminium and should face upwards / outwards to maximise solar reflection. The aluminium in the coating is visible, especially in the case of light cover patterns and under backlit conditions.