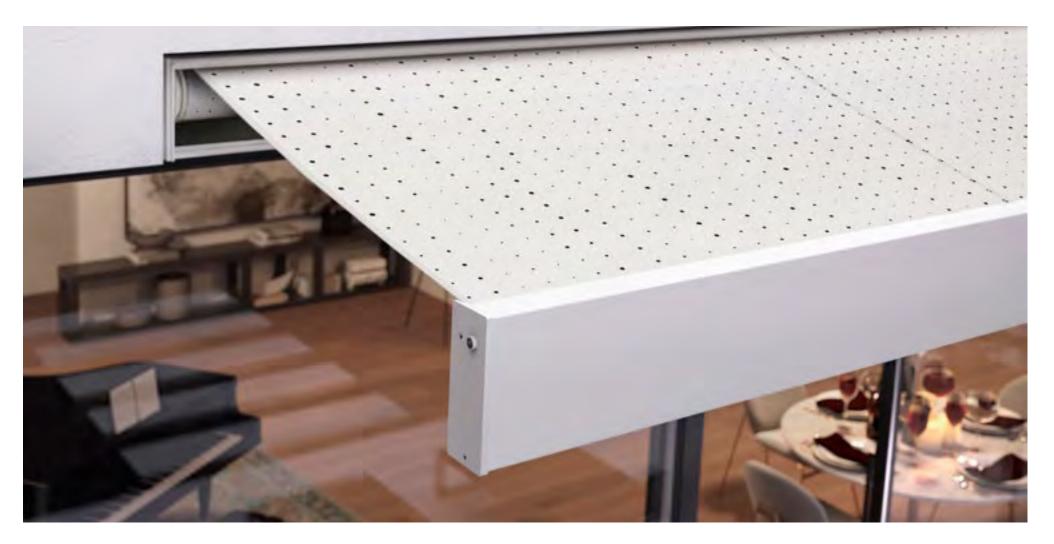

### The artful art of technology

This innovative markilux printing technology makes the creation of highly unusual motifs possible. With smart art markilux is presenting highly unusual fabric patterns – works of art, in fact. A visual highlight for your patio and with the charm of artistic creativity. Like this, leaving your "imprint" takes on a whole new meaning.

### Impressive from any and every side

When viewed against the light, the pattern motif is clearly visible on the unprinted underside of the fabric. The printed motif is visible on the side hems of the cover where these have been turned under. A pattern mismatch may be in evidence where the cover panels have been joined.

# markilux

Art. Full.

markilux smart art awning cover fabrics are manufactured using a state-of-the-art latex printing process. They are highly weatherproof, lightfast and water resistant.