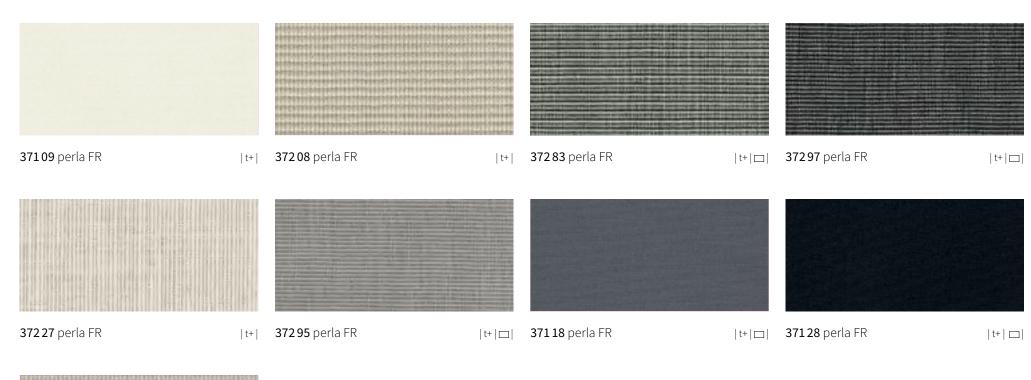

# specials perla FR

### Protects perfectly against both sun and rain

This highly flame-retardant and waterproof (for purpose) sunvas fabric with a transparent coating on the underside should be used wherever special fire safety regulations are to be observed and where protection from both rain and sun as well as a decorative effect are required.

# specials perla FR

**372 18** perla FR | t+|

In certain patterns, the FR coating can make the underside of the fabric appear darker. This effect is minimal when the cover is viewed against the light.