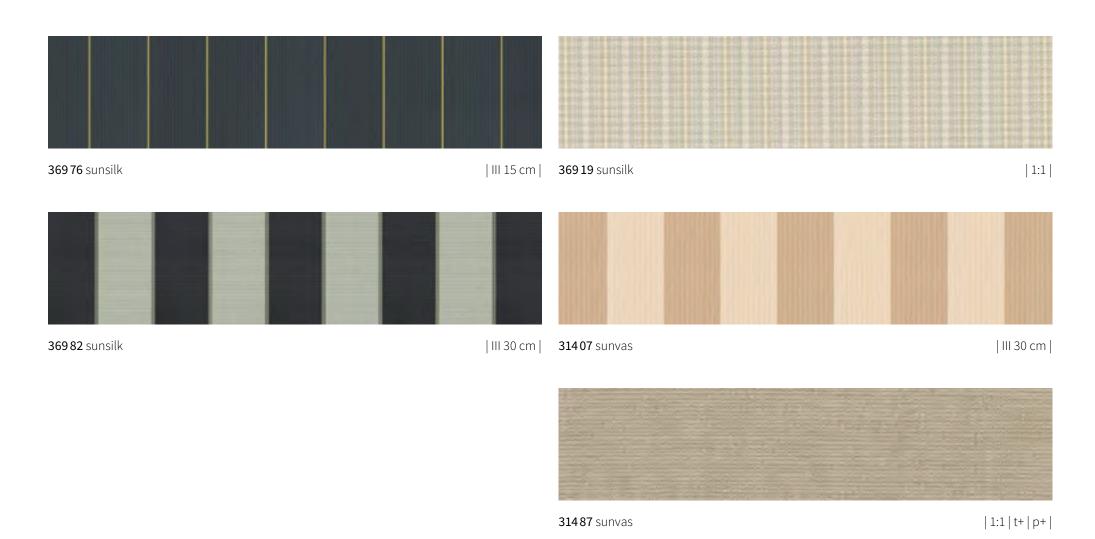

## sunday beige

My little piece of heaven on earth.

## sunday beige

**32434** sunsilk **309 57** sunvas | 1:1 | | 1:1 |

**31387** sunvas **32447** sunsilk | 1:1 | t+ | p+ | | 1:1 |

**31388** sunvas **325 28** sunsilk | 1:1 |