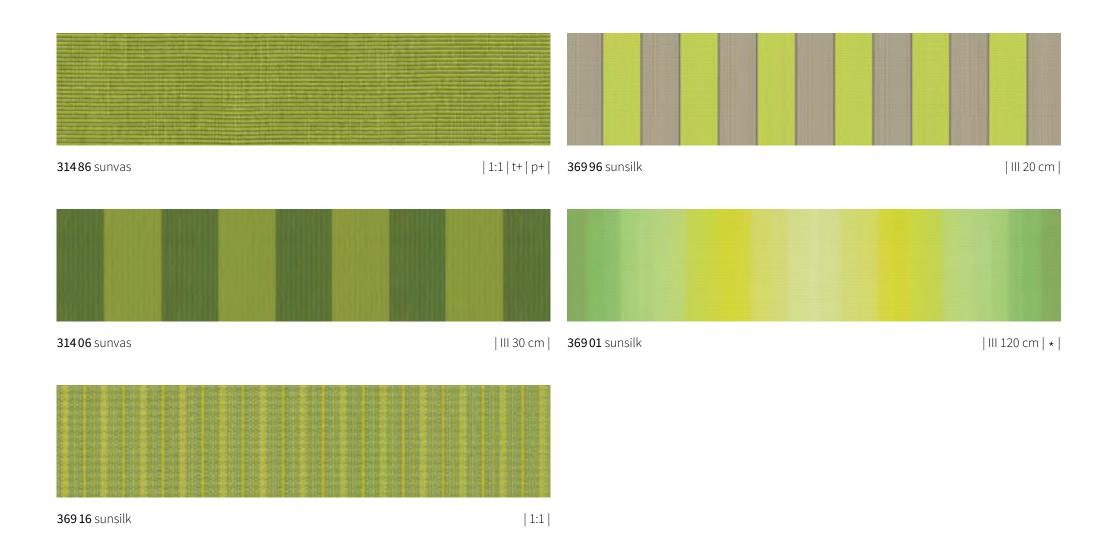

### sunday green

# sunday green

#### markilux

**315 90** sunvas | III 40 cm |

# **sun**day **green**

**32844** sunsilk | III 15 cm |