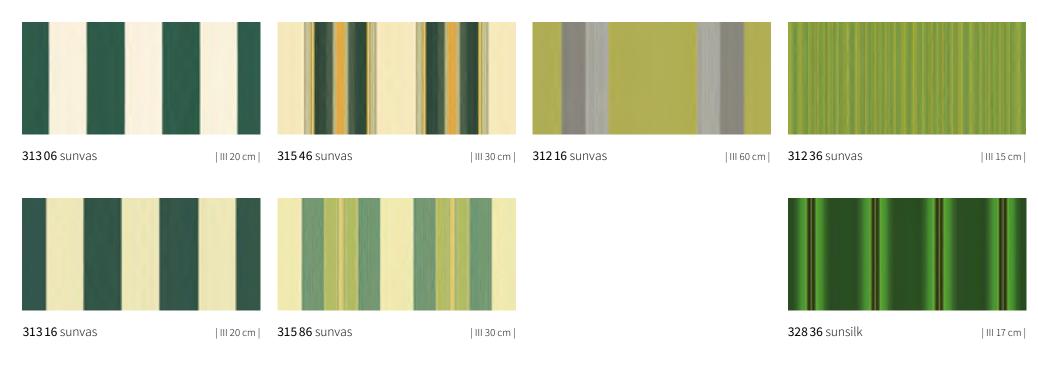

### markilux

**31307** sunvas

| III 20 cm |

**313 17** sunvas

| III 20 cm |

**31308** sunvas

| III 20 cm |

| III 24 cm |