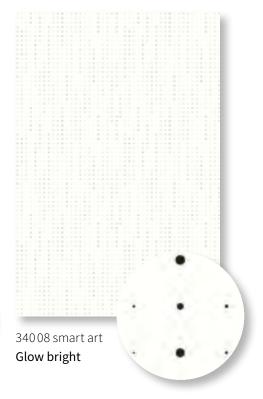

#### markilux smart art Collection

With smart art markilux is introducing highly unusual fabric patterns – works of art, in fact. Visual highlights for your patio with the charm of artistic creativity, from page 12.

### Dare to envisage something extraordinary

markilux is proud to present the one and only smart art fabric collection: 16 attractive and impressive motifs inspired by art. Every one unique – in its own way. Patterns that will lend your patio the flair of individuality and creativity. The art of smart printing: printed – as if painted.

### The artful art of technology

This innovative markilux printing technology makes the creation of highly unusual motifs possible. With smart art markilux is presenting highly unusual fabric patterns – works of art, in fact. A visual highlight for your patio and with the charm of artistic creativity. Like this, leaving your "imprint" takes on a whole new meaning.

### Impressive from any and every side

When viewed against the light, the pattern motif is clearly visible on the unprinted underside of the fabric. The printed motif is visible on the side hems of the cover where these have been turned under. A pattern mismatch may be in evidence where the cover panels have been joined.

# markilux

Art. Full.

markilux smart art awning cover fabrics are manufactured using a state-of-the-art latex printing process. They are highly weatherproof, lightfast and water resistant.