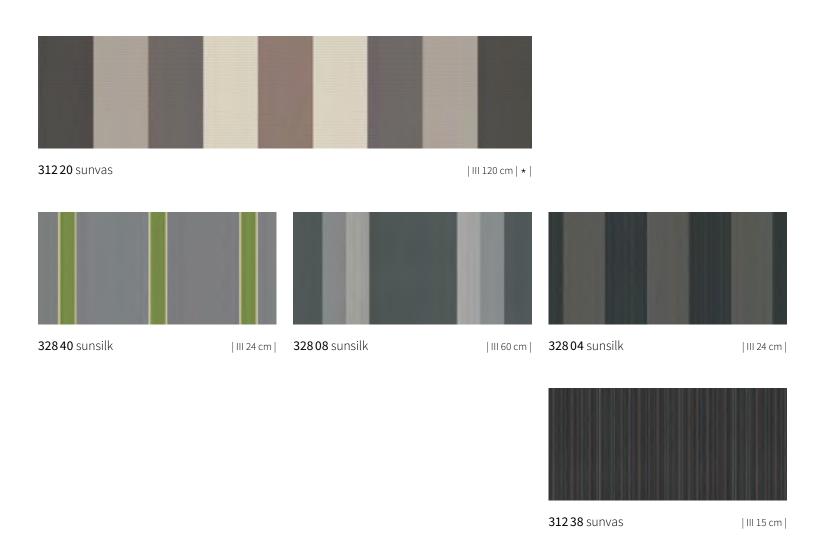

#### markilux sunday collection

Makes every day a Sunday. Choose your personal favourite pattern from seven different colour families – in the tried and tested qualities sunsilk and sunvas, from page 36.

### sunday green

# sunday green

#### markilux

**315 90** sunvas | III 40 cm |

# **sun**day **green**

**32844** sunsilk | III 15 cm |