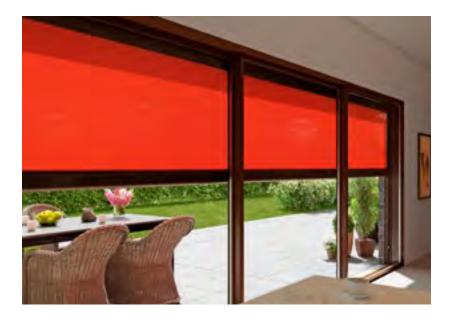

# specials

**transolair** Solar protection with a view. This sunvas fabric with special perforation technique stands for impressive transparency as well as good light and air permeability. This effectively reduces the build-up of a heat cushion between fabric and glass. | **vuscreen ALU** Solar protection with added functionality. The aluminium particles coating the high-tech fibres ensure a better climate in the room yet the material still allows a good view outside. | **perfotex** Ideal for conservatories. Gaps in the warp, woven into the fabric, make the material permeable to both air and water. | **perla FR** This flame-resistant and highly water-repellent sunvas fabric complies with strict fire safety regulations.

# specials transolair

### Solar protection with a view.

This sunvas fabric with special perforation technique stands for impressive transparency as well as good light and air permeability. We recommend transolair be used for the markilux shadeplus, side screens as well as vertical roller blinds and glass canopy awnings.

This perforated fabric maintains visual contact with the outdoors and shields against prying eyes at the same time.

It ensures good air circulation between the cover and the glass. This effectively reduces the build-up of a heat cushion between fabric and glass. The creation of water troughs is minimised.