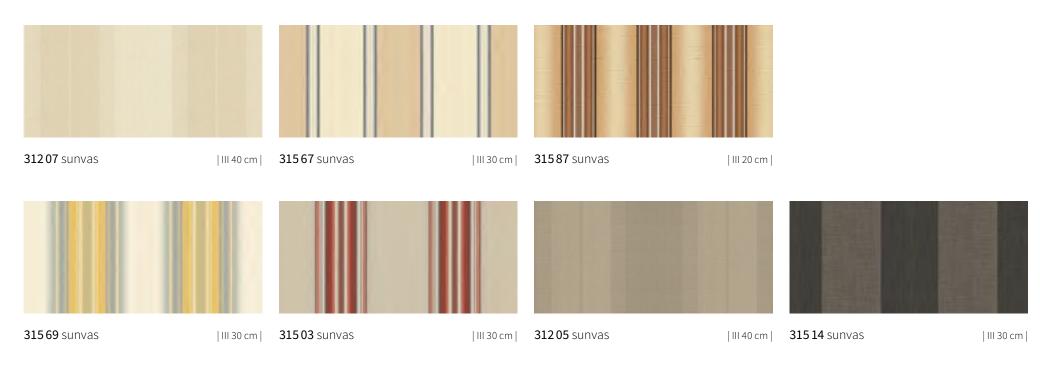

## sunday

## markilux

**31057** sunvas | 64 |

**31058** sunvas | 72 |

**31109** sunvas | 70 |

**311 14** sunvas | 70 |

**311 17** sunvas | 64 |

**31204** sunvas | 50 |

**31205** sunvas | 67 |

# sunday