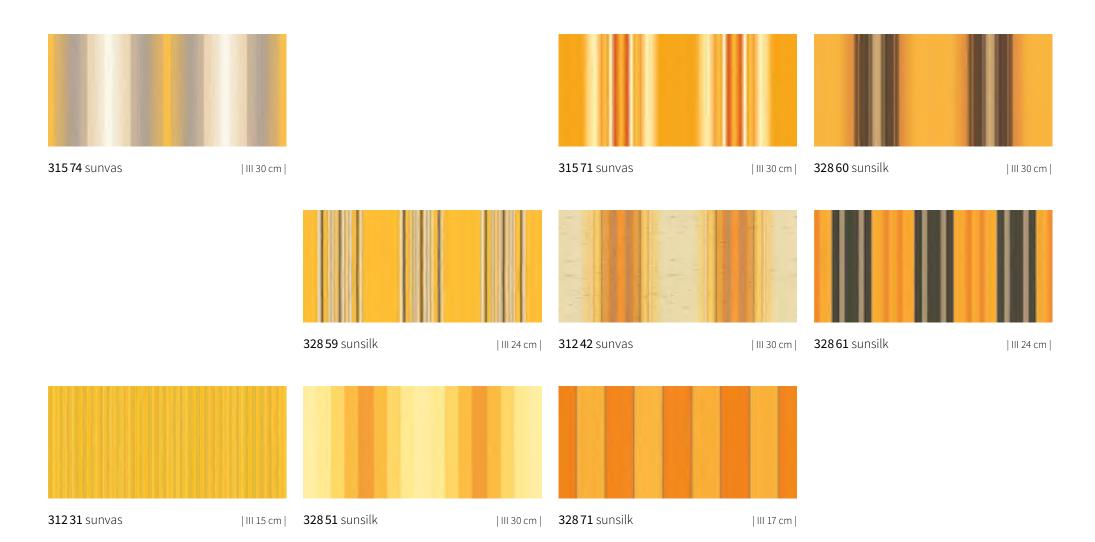

/sup> Only for folding-arm awnings/markilux pergola; a symmetrical pattern repeat cannot be guaranteed

50/4/*me* 



# visutex







**31464** sunvas | III 30 cm |



50/4/*me* 



### visutex



<sup>| \* |</sup> Only for folding-arm awnings/markilux pergola; a symmetrical pattern repeat cannot be guaranteed | t+ | This fabric is also available as transolair | p+ | This fabric is also available as perla FR

50/4/*me* 



### visutex



 $<sup>|\</sup>star|$  Only for folding-arm awnings/markilux pergola; a symmetrical pattern repeat cannot be guaranteed

50/4/*me* 



# visutex



**31413** sunvas | III 40 cm |



**31408** sunvas | III 30 cm |



# visutex – reserved exclusively for markilux designer awnings.



# markilux





# markilux



## sunday yellow







## sunday yellow





# sunday yellow







# sunday orange







 $|\star|$  Only for folding-arm awnings/markilux pergola; a symmetrical pattern repeat cannot be guaranteed

# sunday orange









### sunday red





# sunday red



**309 23** sunvas | 1:1 |



**325 13** sunsilk | 1:1 |





# sunday red



**32803** sunsilk | III 24 cm |





### sunday green





# sunday green



#### markilux





**315 90** sunvas | III 40 cm |

# **sun**day **green**



**32844** sunsilk | III 15 cm |





# sunday blue





# sunday blue





| XL | Available as a widely woven fabric for seamless covers up to a drop of 230 cm



## sunday beige



My little piece of heaven on earth.



## sunday beige





**32434** sunsilk **309 57** sunvas | 1:1 | | 1:1 |





**31387** sunvas **32447** sunsilk | 1:1 | t+ | p+