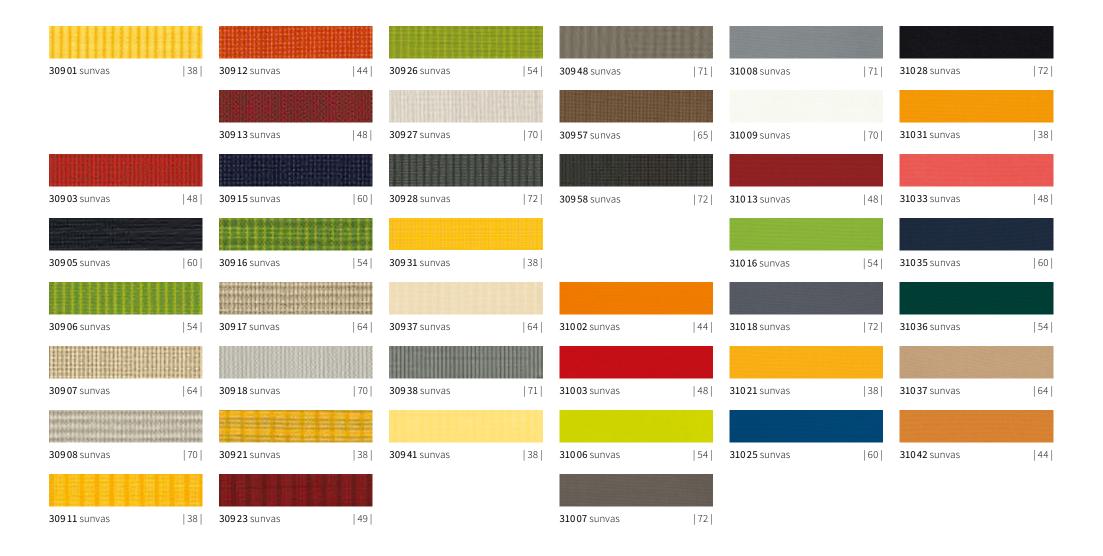

## **sun**day **whiteblack**

## **sun**day **whiteblack**

**31008** sunvas | 1:1 | XXL | t+ |

**30948** sunvas | 1:1 |

**30938** sunvas | 1:1 | t+ |

# **sun**day **whiteblack**

## markilux

# **sun**day **whiteblack**

**31208** sunvas

| III 40 cm |

**315 94** sunvas

| 1:1 |

**31509** sunvas

| III 30 cm |

## markilux

 $<sup>|\</sup>star| \quad \text{Only for folding-arm awnings/markilux pergola; a symmetrical pattern repeat cannot be guaranteed} \\$ 