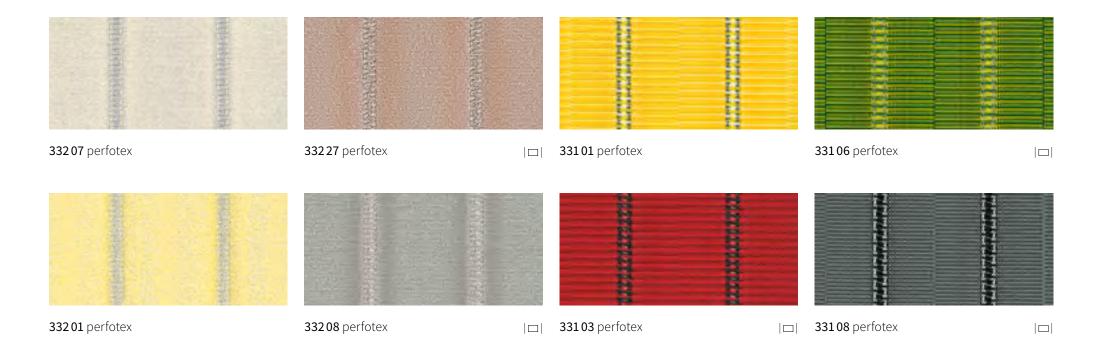

# specials vuscreen ALU

### markilux

33218 perfotex

#### Ideal for conservatories

Gaps in the warp, woven into the fabric, make the material permeable to both air and water. The risk of the formation of water troughs in rain showers and the build-up of excessive heat between cover and glass is reduced. The aluminium coating\* applied to the series 332.. reduces solar gain as well. The weather fast finish also inhibits the accumulation of dirt and offers excellent water repellency.

<sup>\*</sup> The top side of the material is impregnated with a higher percentage of aluminium and should face upwards / outwards to maximise solar reflection. The aluminium in the coating is visible, especially in the case of light cover patterns and under backlit conditions.

# specials perfotex

#### Good to know

For technical reasons, the fabric panels of perfotex awning covers for the markilux 8850 are always stitched together. The covers of all other vertical roller blinds and glass canopy awnings are bonded to one another using a state-of-the-art procedure.