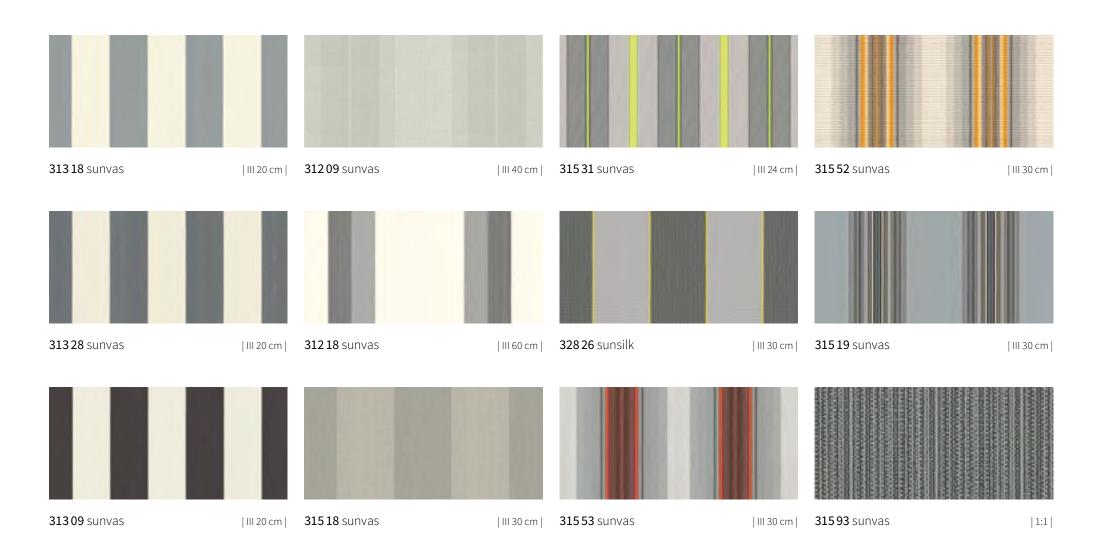

## sunday beige

My little piece of heaven on earth.

## sunday beige

**32434** sunsilk **309 57** sunvas | 1:1 | | 1:1 |

**31387** sunvas **32447** sunsilk | 1:1 | t+ | p+ | | 1:1 |

**31388** sunvas **325 28** sunsilk | 1:1 |

### markilux

**31307** sunvas

| III 20 cm |

**313 17** sunvas

| III 20 cm |

**31308** sunvas

| III 20 cm |

| III 24 cm |

**32807** sunsilk

# sunday beige

**315 79** sunvas | III 20 cm |