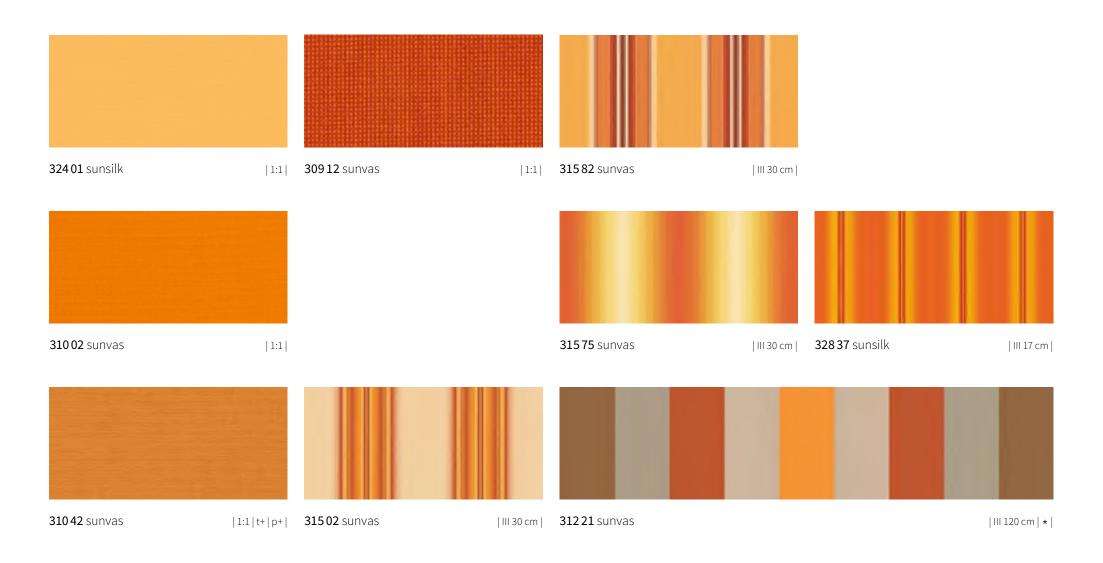

# sunday orange

 $|\star|$  Only for folding-arm awnings/markilux pergola; a symmetrical pattern repeat cannot be guaranteed

# sunday orange