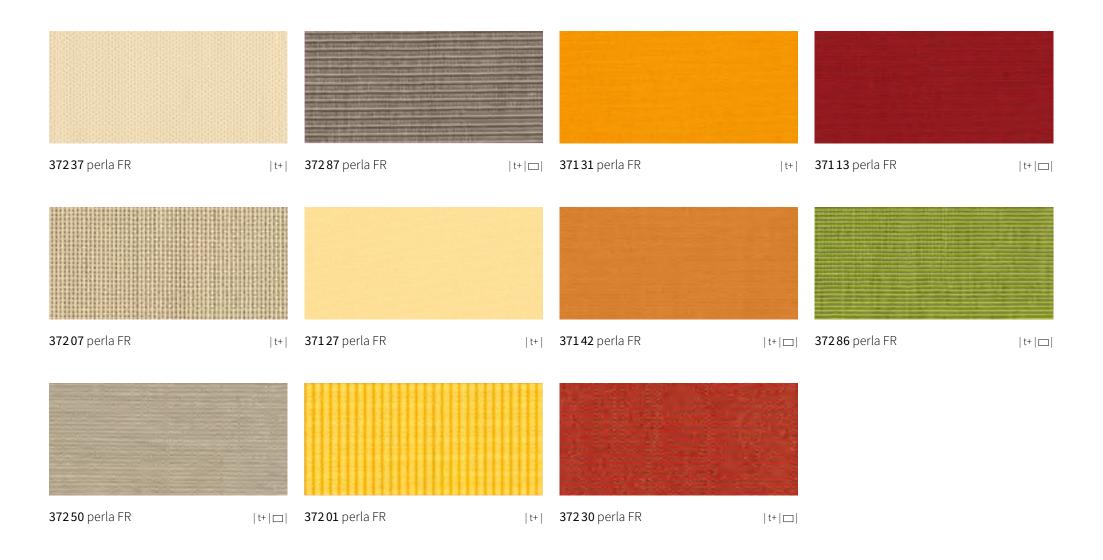

# specials perla FR

### Protects perfectly against both sun and rain

This highly flame-retardant and waterproof (for purpose) sunvas fabric with a transparent coating on the underside should be used wherever special fire safety regulations are to be observed and where protection from both rain and sun as well as a decorative effect are required.

# specials perla FR

**372 18** perla FR | t+|

In certain patterns, the FR coating can make the underside of the fabric appear darker. This effect is minimal when the cover is viewed against the light.