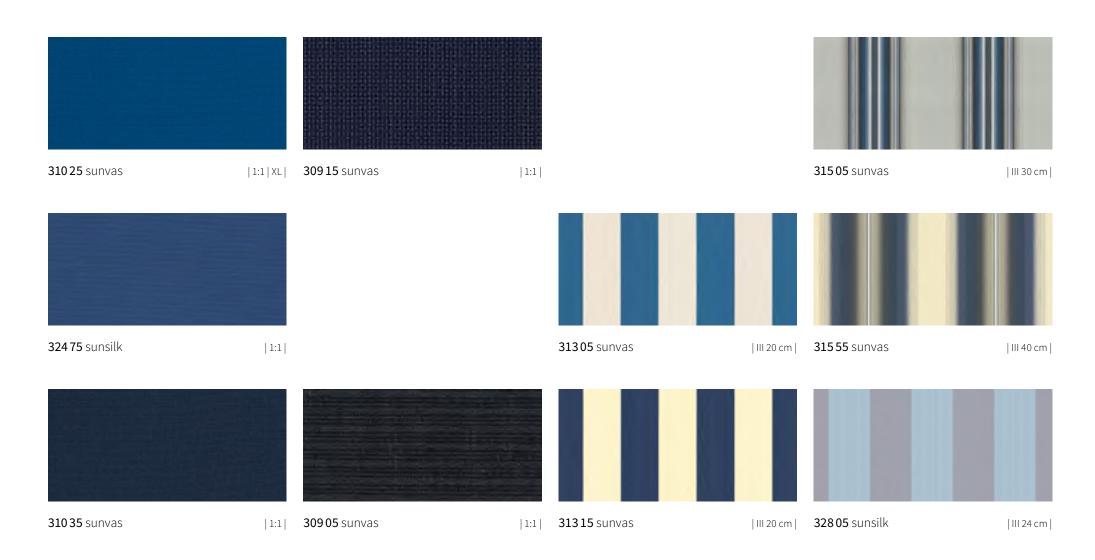

# sunday blue

# sunday blue

| XL | Available as a widely woven fabric for seamless covers up to a drop of 230 cm