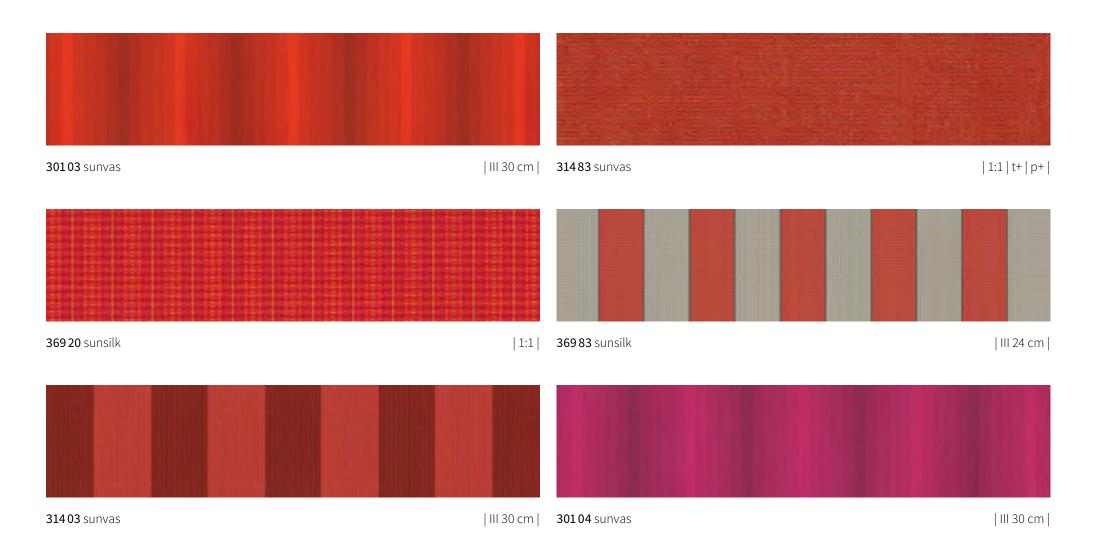

### sunday red

# sunday red

**309 23** sunvas | 1:1 |

**325 13** sunsilk | 1:1 |

# sunday red

**32803** sunsilk | III 24 cm |