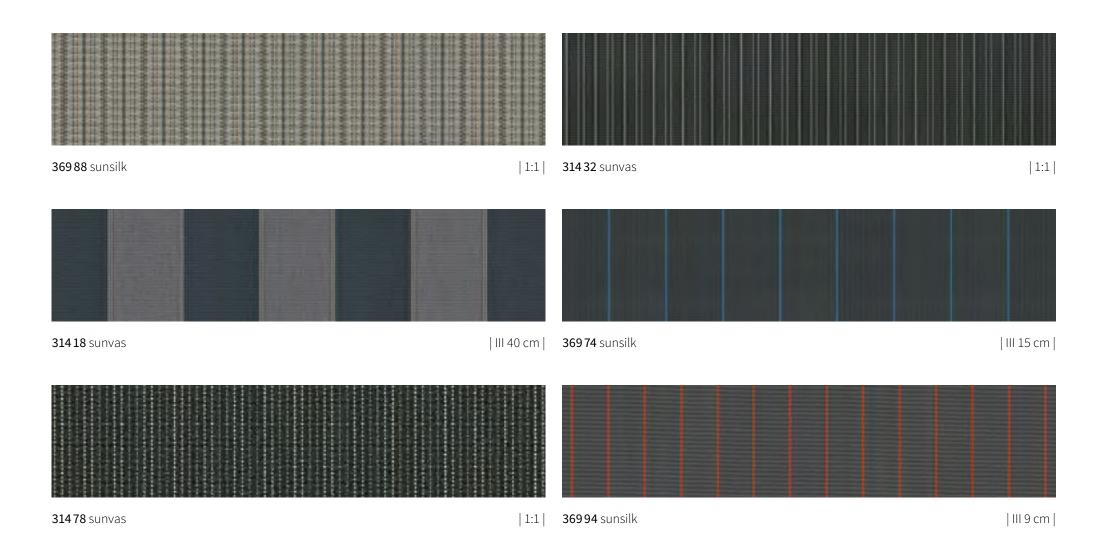

# sunday blue

# sunday blue

| XL | Available as a widely woven fabric for seamless covers up to a drop of 230 cm