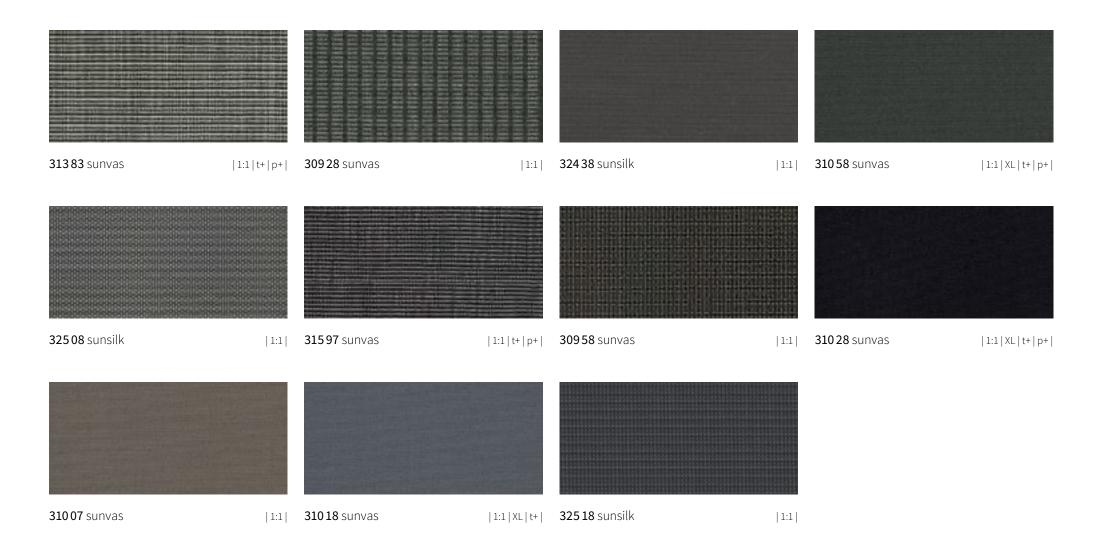

### sunday green

# sunday green

#### markilux

**315 90** sunvas | III 40 cm |

# **sun**day **green**

**32844** sunsilk | III 15 cm |