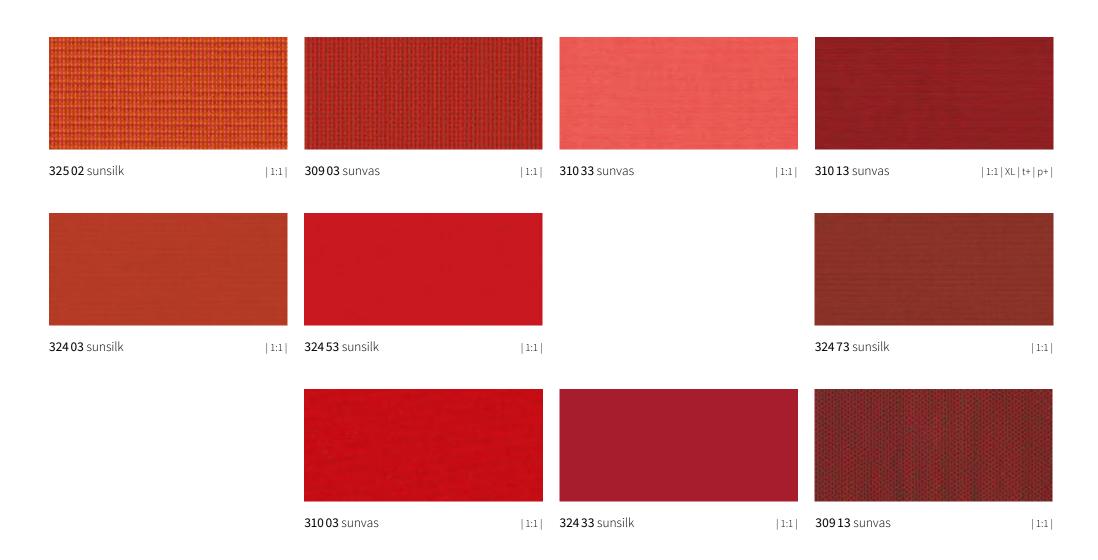

### sunday red

# sunday red

**309 23** sunvas | 1:1 |

**325 13** sunsilk | 1:1 |

# sunday red

**32803** sunsilk | III 24 cm |