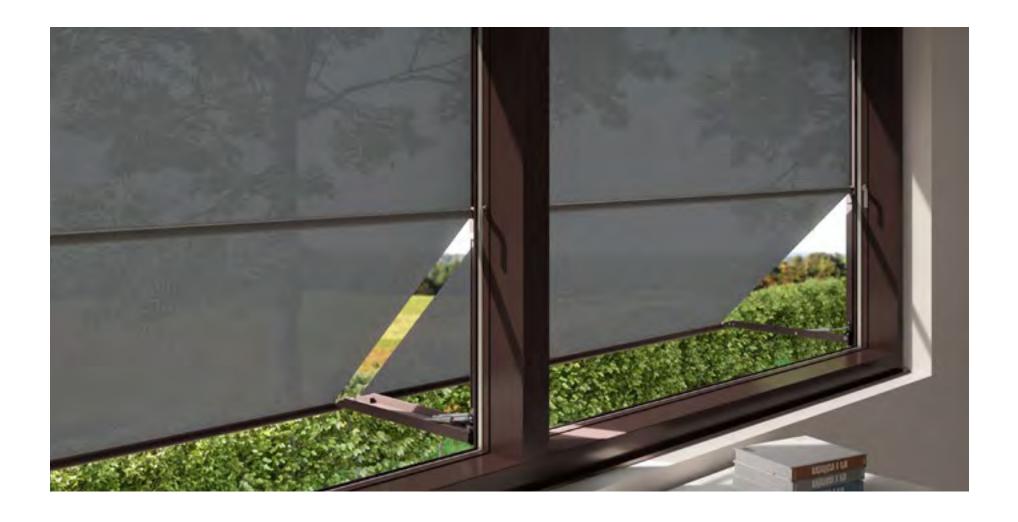

### Solar protection with a view.

This sunvas fabric with special perforation technique stands for impressive transparency as well as good light and air permeability. We recommend transolair be used for the markilux shadeplus, side screens as well as vertical roller blinds and glass canopy awnings.

This perforated fabric maintains visual contact with the outdoors and shields against prying eyes at the same time.

It ensures good air circulation between the cover and the glass. This effectively reduces the build-up of a heat cushion between fabric and glass. The creation of water troughs is minimised.