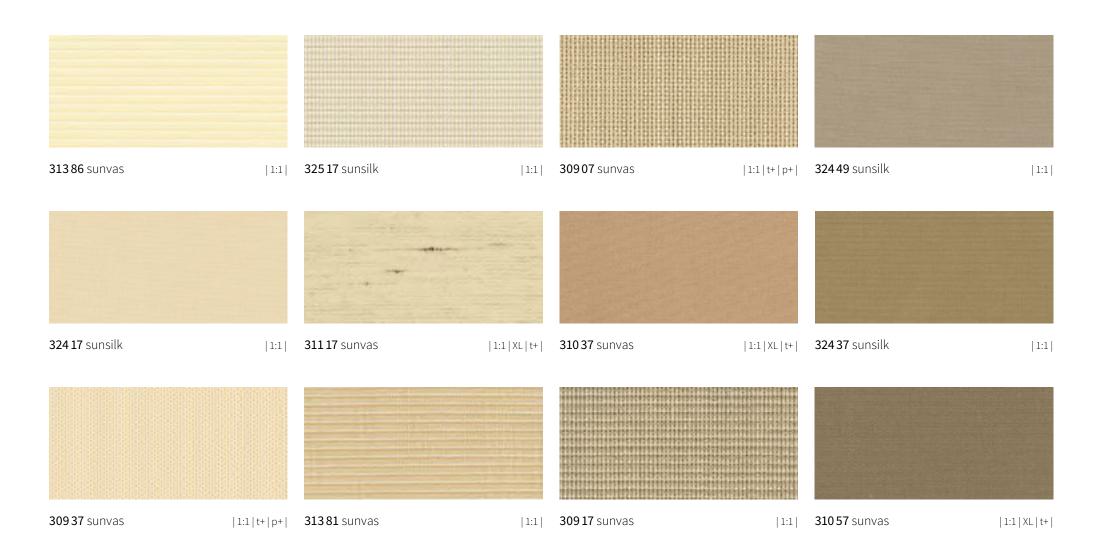

## sunday beige

My little piece of heaven on earth.

## sunday beige

**32434** sunsilk **309 57** sunvas | 1:1 | | 1:1 |

**31387** sunvas **32447** sunsilk | 1:1 | t+ | p+ | | 1:1 |

**31388** sunvas **325 28** sunsilk | 1:1 |