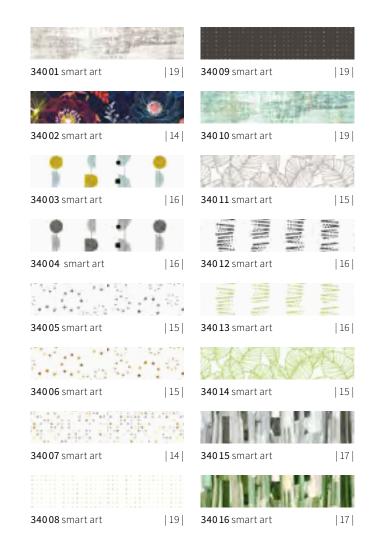

#### markilux smart art Collection

With smart art markilux is introducing highly unusual fabric patterns – works of art, in fact. Visual highlights for your patio with the charm of artistic creativity, from page 12.

### Dare to envisage something extraordinary

markilux is proud to present the one and only smart art fabric collection: 16 attractive and impressive motifs inspired by art. Every one unique – in its own way. Patterns that will lend your patio the flair of individuality and creativity. The art of smart printing: printed – as if painted.

### The artful art of technology

This innovative markilux printing technology makes the creation of highly unusual motifs possible. With smart art markilux is presenting highly unusual fabric patterns – works of art, in fact. A visual highlight for your patio and with the charm of artistic creativity. Like this, leaving your "imprint" takes on a whole new meaning.