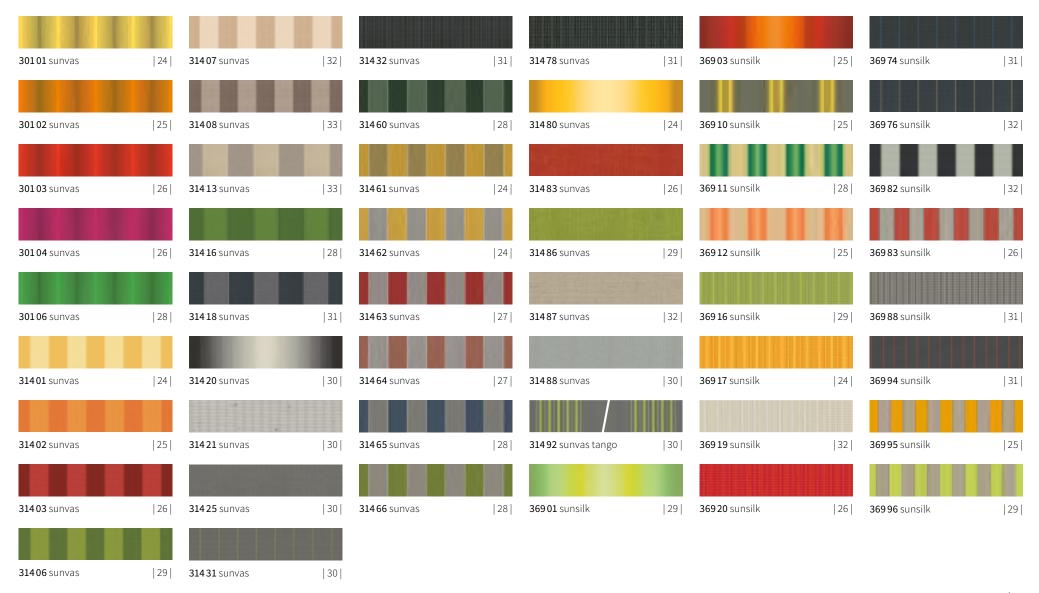

## sunday

## markilux

**31057** sunvas | 64 |

**31058** sunvas | 72 |

**31109** sunvas | 70 |

**311 14** sunvas | 70 |

**311 17** sunvas | 64 |

**31204** sunvas | 50 |

**31205** sunvas | 67 |

# sunday

### markilux