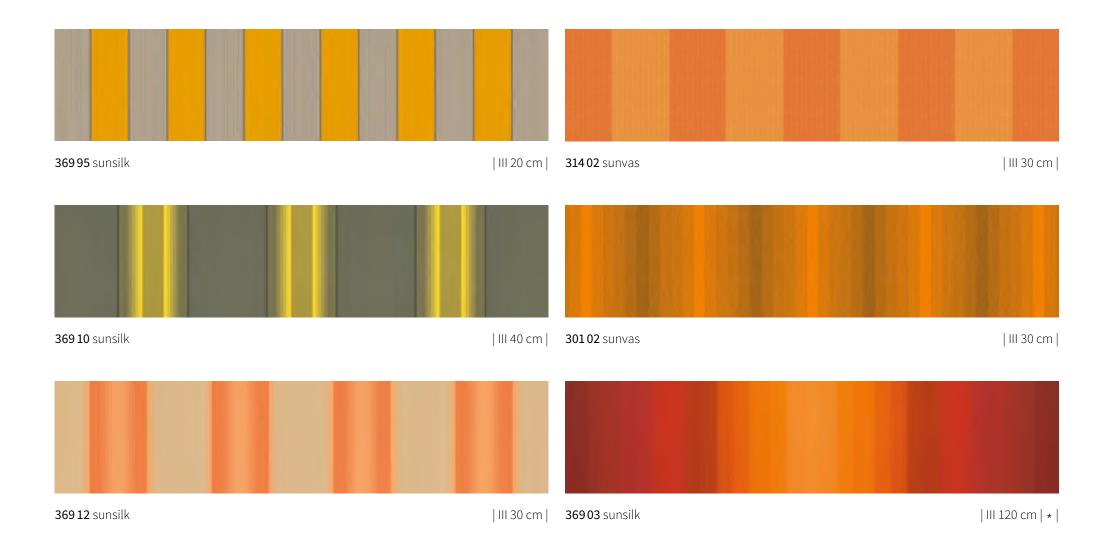

# sunday orange

 $|\star|$  Only for folding-arm awnings/markilux pergola; a symmetrical pattern repeat cannot be guaranteed

# sunday orange

### sunday red