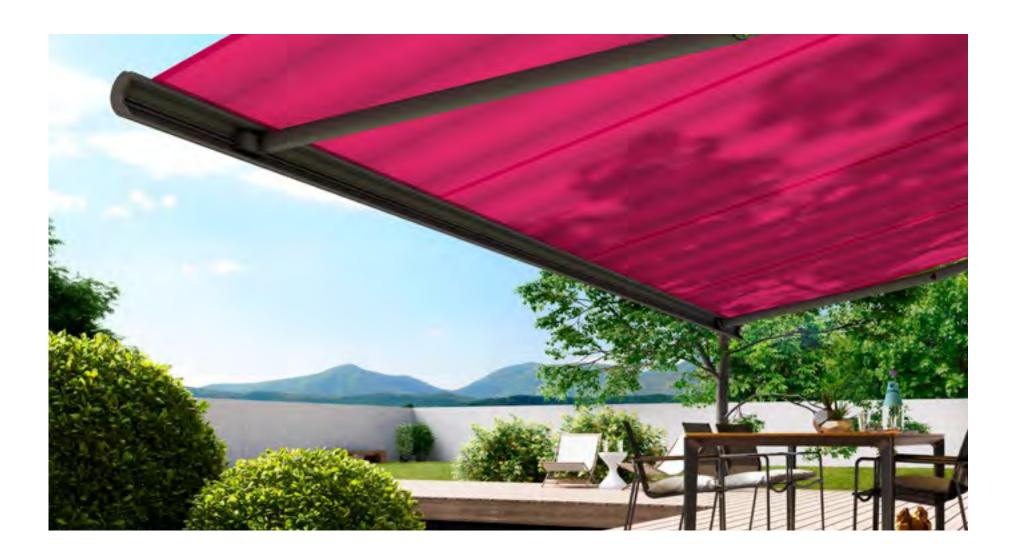

#### markilux sunday collection

Makes every day a Sunday. Choose your personal favourite pattern from seven different colour families – in the tried and tested qualities sunsilk and sunvas, from page 36.

### sunday red

# sunday red

**309 23** sunvas | 1:1 |

**325 13** sunsilk | 1:1 |

# sunday red

**32803** sunsilk | III 24 cm |