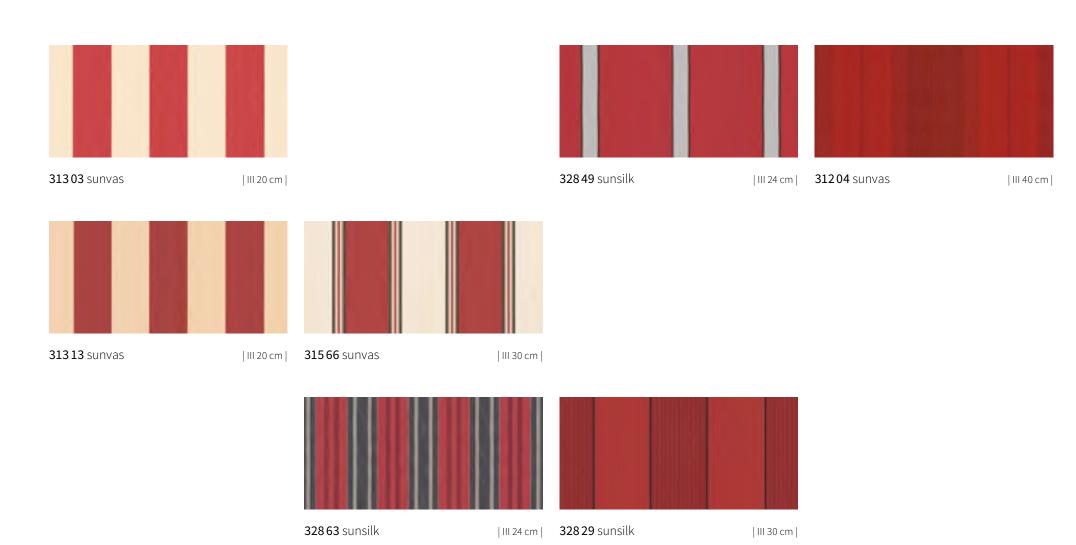

### sunday red

# sunday red

**309 23** sunvas | 1:1 |

**325 13** sunsilk | 1:1 |

# sunday red

**32803** sunsilk | III 24 cm |