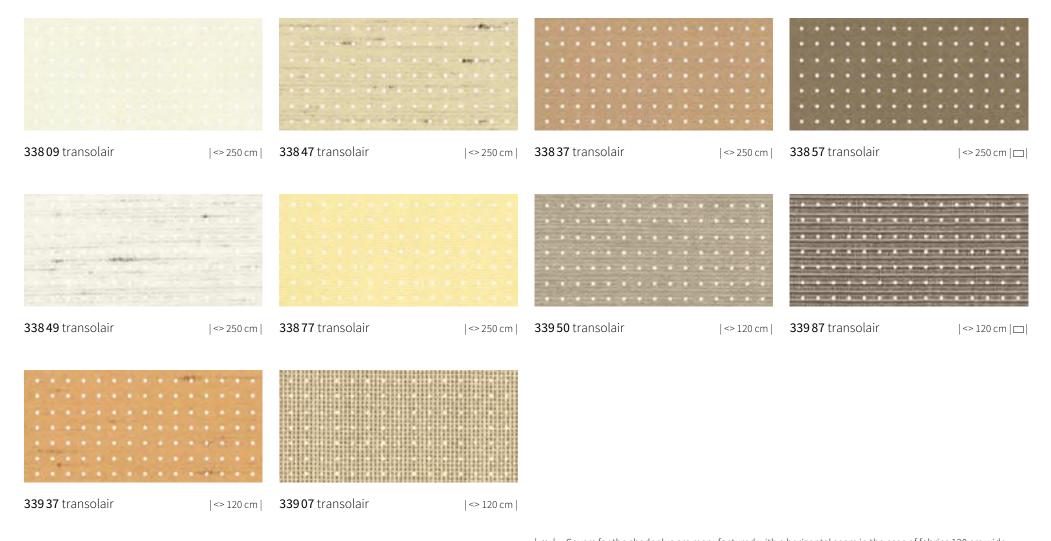

# specials transolair

### Solar protection with a view.

This sunvas fabric with special perforation technique stands for impressive transparency as well as good light and air permeability. We recommend transolair be used for the markilux shadeplus, side screens as well as vertical roller blinds and glass canopy awnings.

This perforated fabric maintains visual contact with the outdoors and shields against prying eyes at the same time.

It ensures good air circulation between the cover and the glass. This effectively reduces the build-up of a heat cushion between fabric and glass. The creation of water troughs is minimised.

### markilux

| <> 120 cm |

33831 transolair

| <> 250 cm |

33842 transolair

| <> 250 cm |

338 16 transolair

| <> 250 cm |

33996 transolair

| <> 120 cm | □ |

33813 transolair

| <> 250 cm | □ |

33930 transolair

| <> 120 cm | □ |