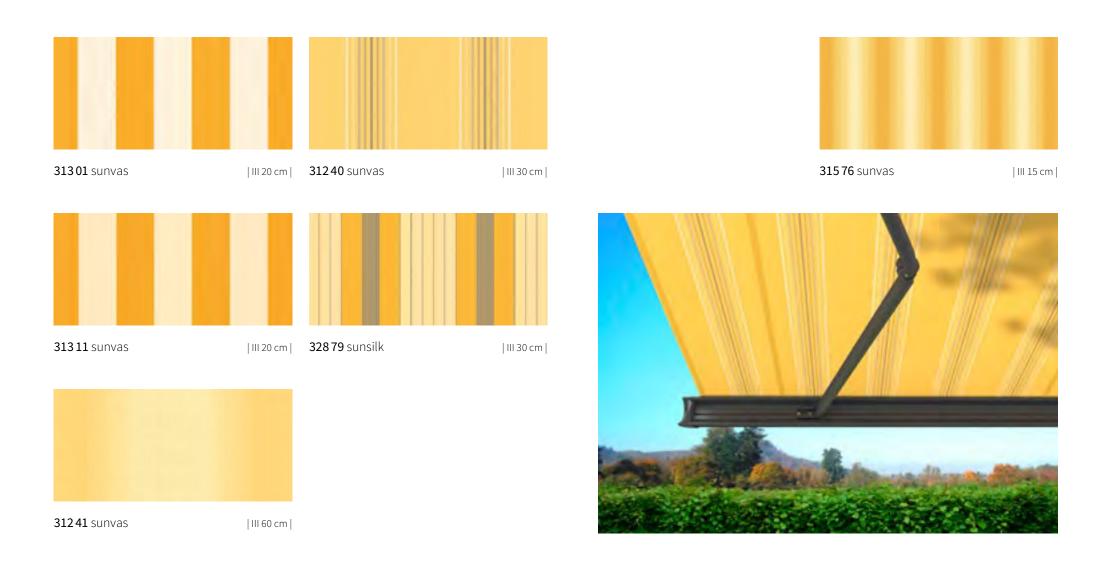

|</sup> Only for folding-arm awnings/markilux pergola; a symmetrical pattern repeat cannot be guaranteed

50/4/*me* 



# visutex







**31464** sunvas | III 30 cm |



50/4/*me* 



### visutex



<sup>| \* |</sup> Only for folding-arm awnings/markilux pergola; a symmetrical pattern repeat cannot be guaranteed | t+ | This fabric is also available as transolair | p+ | This fabric is also available as perla FR

50/4/*me* 



### visutex



 $<sup>|\</sup>star|$  Only for folding-arm awnings/markilux pergola; a symmetrical pattern repeat cannot be guaranteed

50/4/*me* 



# visutex



**31413** sunvas | III 40 cm |



**31408** sunvas | III 30 cm |



# visutex – reserved exclusively for markilux designer awnings.



# markilux





# markilux



## sunday yellow







## sunday yellow





# sunday yellow







# sunday orange







 $|\star|$  Only for folding-arm awnings/markilux pergola; a symmetrical pattern repeat cannot be guaranteed

# sunday orange









### sunday red





# sunday red



**309 23** sunvas | 1:1 |



**325 13** sunsilk | 1:1 |





# sunday red



**32803** sunsilk | III 24 cm |





### sunday green





# sunday green



#### markilux





**315 90** sunvas | III 40 cm |

# **sun**day **green**



**32844** sunsilk | III 15 cm |





# sunday blue





# sunday blue





| XL | Available as a widely woven fabric for seamless covers up to a drop of 230 cm



## sunday beige



My little piece of heaven on earth.



## sunday beige





**32434** sunsilk **309 57** sunvas | 1:1 | | 1:1 |





**31387** sunvas **32447** sunsilk | 1:1 | t+ |