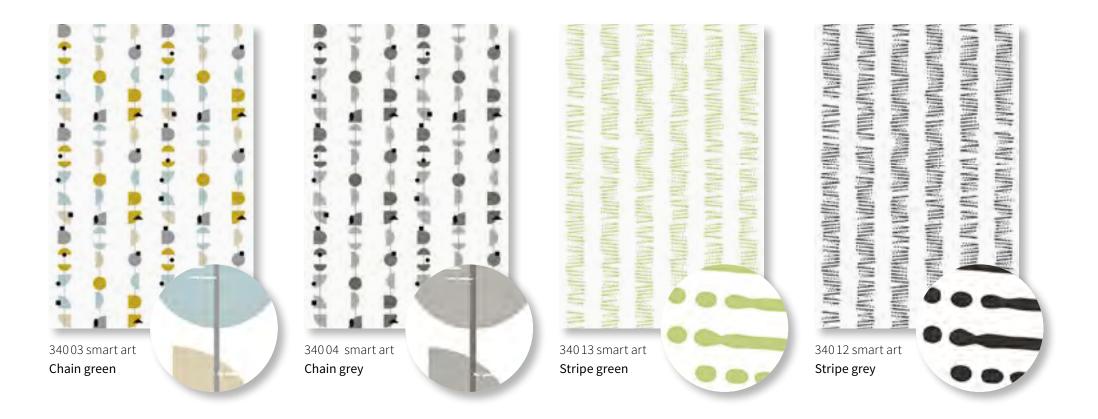

#### markilux smart art Collection

With smart art markilux is introducing highly unusual fabric patterns – works of art, in fact. Visual highlights for your patio with the charm of artistic creativity, from page 12.

### Dare to envisage something extraordinary

markilux is proud to present the one and only smart art fabric collection: 16 attractive and impressive motifs inspired by art. Every one unique – in its own way. Patterns that will lend your patio the flair of individuality and creativity. The art of smart printing: printed – as if painted.

### The artful art of technology

This innovative markilux printing technology makes the creation of highly unusual motifs possible. With smart art markilux is presenting highly unusual fabric patterns – works of art, in fact. A visual highlight for your patio and with the charm of artistic creativity. Like this, leaving your "imprint" takes on a whole new meaning.

### Impressive from any and every side

When viewed against the light, the pattern motif is clearly visible on the unprinted underside of the fabric. The printed motif is visible on the side hems of the cover where these have been turned under. A pattern mismatch may be in evidence where the cover panels have been joined.

# markilux

Art. Full.

markilux smart art awning cover fabrics are manufactured using a state-of-the-art latex printing process. They are highly weatherproof, lightfast and water resistant.