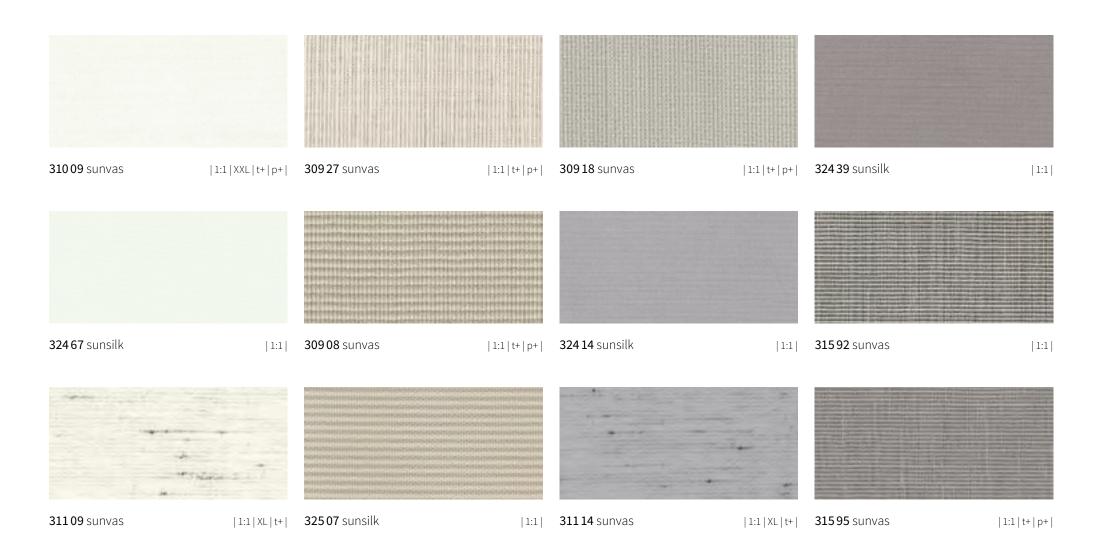

#### sunsilk

Brilliant vividness. Silky smooth surface. Awning covers in sunsilk impress with their unique luminosity.

#### sunvas

Soft glow. Textile-like to the touch. Awning covers in sunvas score with their textile character and natural appearance.