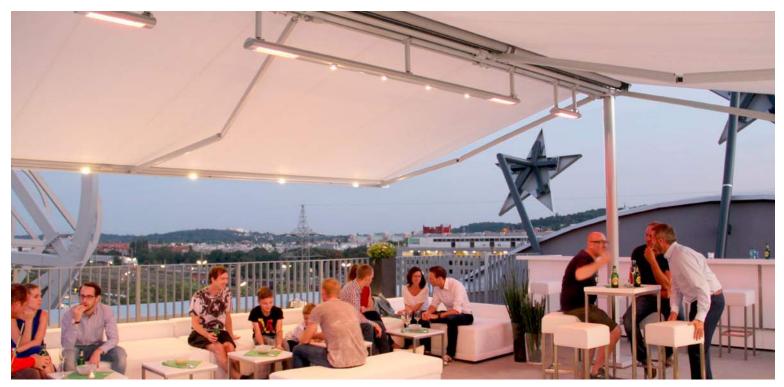

### Winter

Lighting options and infrared heaters turn night into day and make your favourite outdoor spot a pleasant one even when it starts to get cold.

markilux markant markilux construct

markilux syncra markilux planet markilux pergola