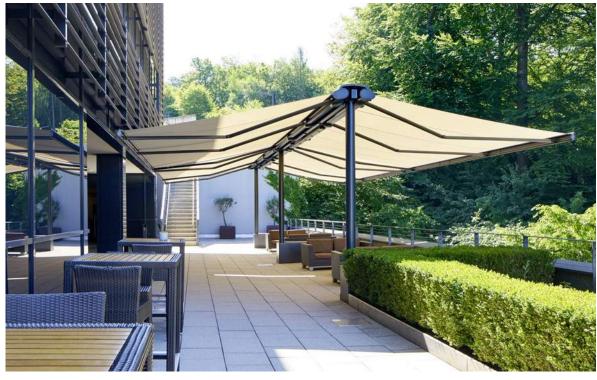

# The best option: stay where you are. Perfect solar and rain protection from markilux.

Awning frame systems were developed and successfully put to use in particular with the project business and the shading of larger outdoor areas in mind and have received many accolades as a result. The many comfort options make your outdoor area perfect:

- Exclusive awning covers
- Vertical cassette blinds and the option of a shadeplus
- Lateral wind protection and a guarantee of privacy
- Panoramic window
- Personalised signwriting on the fabric
- colour on demand awning covers in any RAL design colour