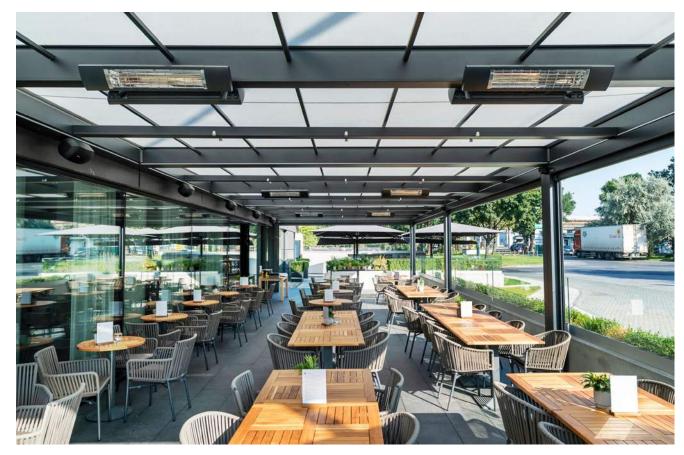

### Winter

Lighting options and infrared heaters turn night into day and make your favourite outdoor spot a pleasant one even when it starts to get cold.

markilux markant markilux construct

markilux syncra markilux planet markilux pergola