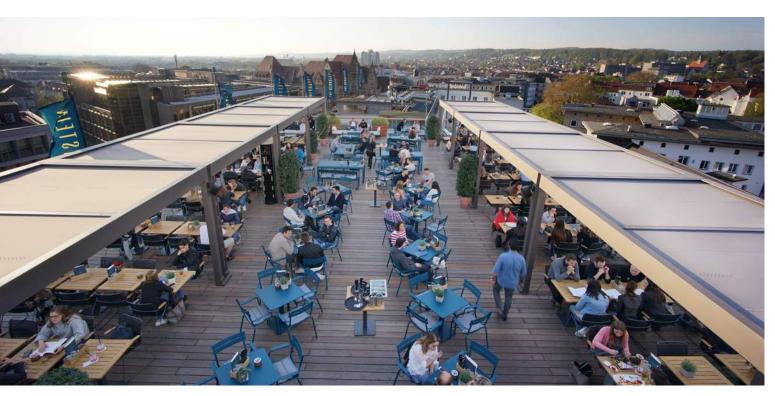

Ron Blaauw's Gastro Bar Amsterdam | The Netherlands The outside redefined: an al fresco dining landscape with a lot of turnover potential.

Allianz Stadion SK Rapid
Vienna | Austria
Comfort zone outdoors,
including atmosphere-creating
lighting and warmth.