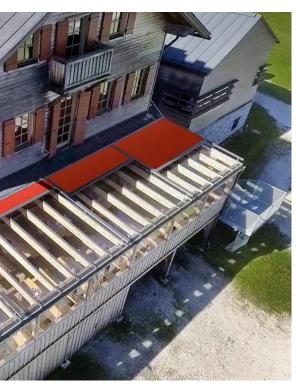

# The best option: stay where you are. Perfect solar and rain protection from markilux.

Awning frame systems were developed and successfully put to use in particular with the project business and the shading of larger outdoor areas in mind and have received many accolades as a result. The many comfort options make your outdoor area perfect:

- Exclusive awning covers
- Vertical cassette blinds and the option of a shadeplus
- Lateral wind protection and a guarantee of privacy
- Panoramic window
- Personalised signwriting on the fabric
- colour on demand awning covers in any RAL design colour