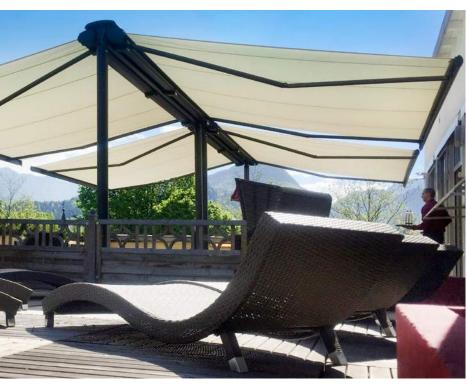

# The best option: stay where you are. Perfect solar and rain protection from markilux.

Awning frame systems were developed and successfully put to use in particular with the project business and the shading of larger outdoor areas in mind and have received many accolades as a result. The many comfort options make your outdoor area perfect:

- Exclusive awning covers
- Vertical cassette blinds and the option of a shadeplus
- Lateral wind protection and a guarantee of privacy
- Panoramic window
- Personalised signwriting on the fabric
- colour on demand awning covers in any RAL design colour