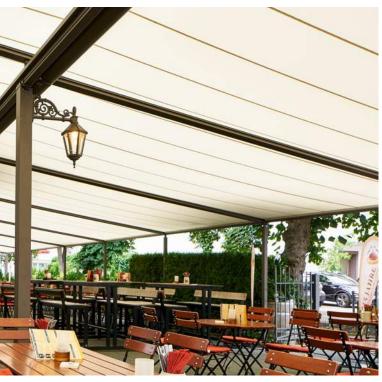

# The best option: stay where you are. Perfect solar and rain protection from markilux.

Awning frame systems were developed and successfully put to use in particular with the project business and the shading of larger outdoor areas in mind and have received many accolades as a result. The many comfort options make your outdoor area perfect:

- Exclusive awning covers
- Vertical cassette blinds and the option of a shadeplus
- Lateral wind protection and a guarantee of privacy
- Panoramic window
- Personalised signwriting on the fabric
- colour on demand awning covers in any RAL design colour