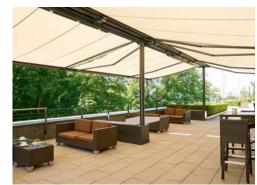

# The best option: stay where you are. Perfect solar and rain protection from markilux.

Awning frame systems were developed and successfully put to use in particular with the project business and the shading of larger outdoor areas in mind and have received many accolades as a result. The many comfort options make your outdoor area perfect:

- Exclusive awning covers
- Vertical cassette blinds and the option of a shadeplus
- Lateral wind protection and a guarantee of privacy
- Panoramic window
- Personalised signwriting on the fabric
- colour on demand awning covers in any RAL design colour