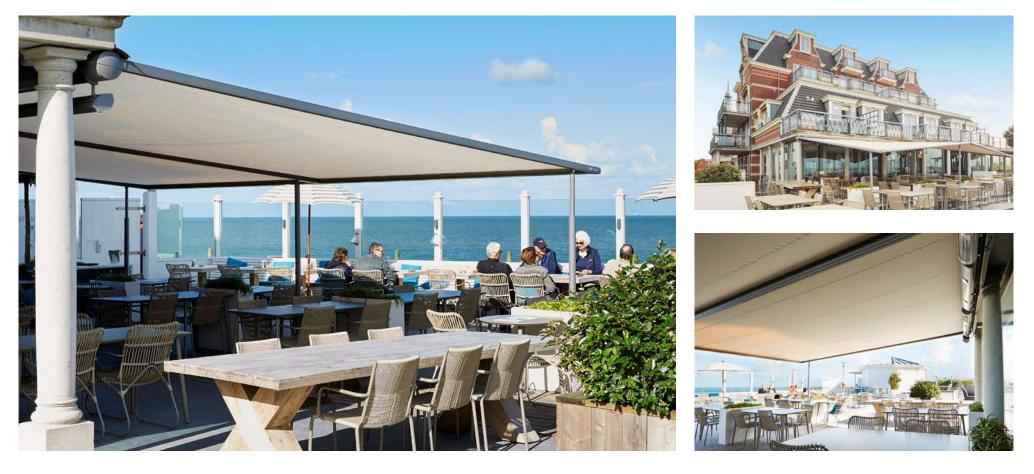

have a quiet chat and forget whatever the weather may bring

Restaurant Het Badpaviljoen Domburg / The Netherlands Protected against sun, wind and wet weather – your favourite spot in the open air

10 | markilux-commercial.com