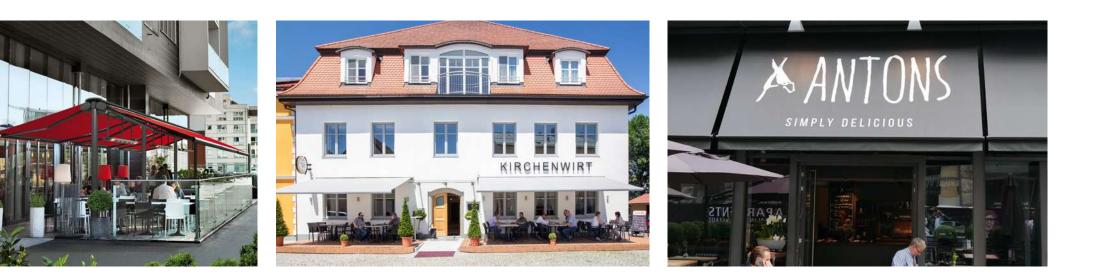

markilux markant

Inviting hospitality. This innovative awning system provides individually plannable solar, wind and wet weather protection. The fabric incorporated in the construction means that there is a broad choice of colours and patterns available. It is purist in design and fulfils all that is required of an exclusive al fresco dining solution.