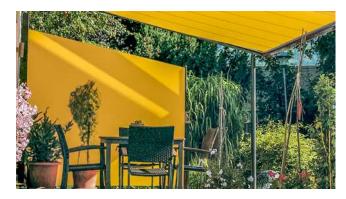

# Modular Systems for universial applications

markilux pergola

The markilux awning system with slender posts and lateral guide tracks. A single unit can cover an area of up to 30 sqm\*.

#### markilux construct

The modular, free-standing frame system offering limitless, individually planned design possibilities. Almosst no boundaries are imposed on your creativity.

20 | www.samsonawnings.co.uk