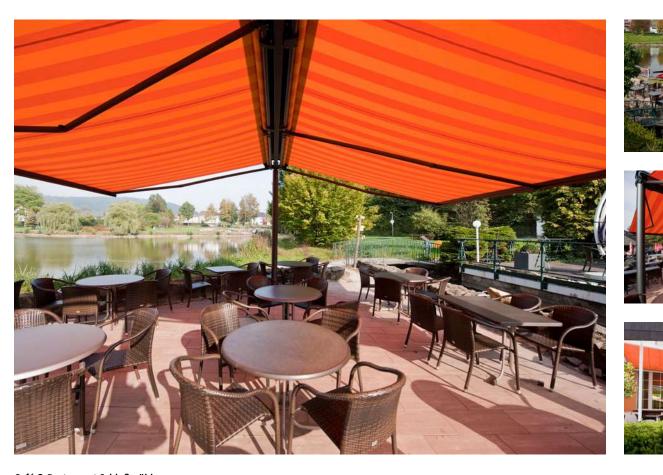

14 | markilux-commercial.com

22500

17

Café & Restaurant Schloßmühle Bad Iburg / Germany Solar protection for patios and conservatories. Well-protected seating areas for your customers.

Strandbar 54° Nord St. Peter-Ording / Germany An engaging environment with a view of the sea in the much cherished outdoors