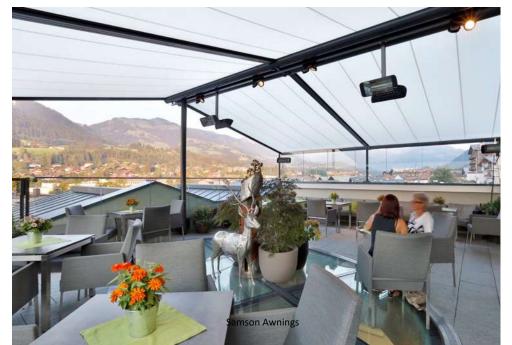

#### markilux infrared heater

Feel the warmth in an instant and enjoy more of the evening outside.

#### markilux lighting

LED lighting creates a striking atmosphere in the evenings.