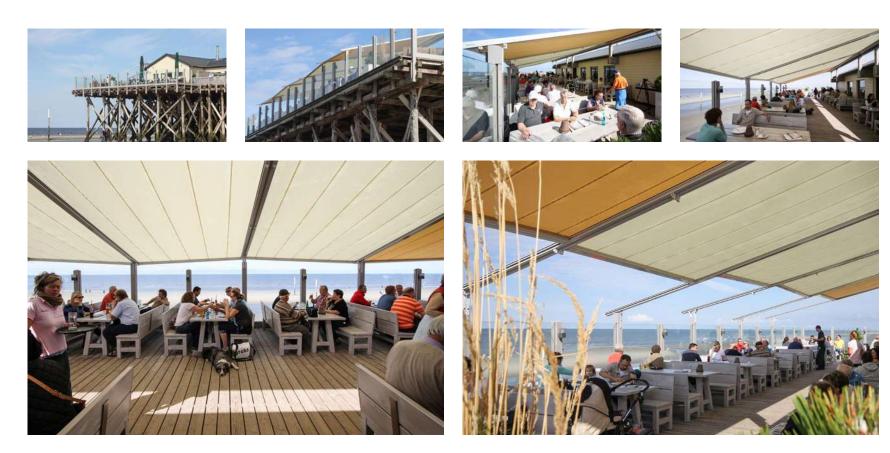

14 | markilux-commercial.com

22500

17

Café & Restaurant Schloßmühle Bad Iburg / Germany Solar protection for patios and conservatories. Well-protected seating areas for your customers.

Strandbar 54° Nord St. Peter-Ording / Germany An engaging environment with a view of the sea in the much cherished outdoors