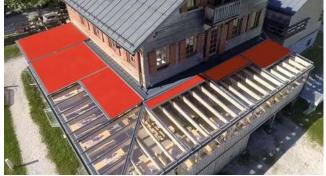

# Modular Systems for universial applications

markilux pergola

The markilux awning system with slender posts and lateral guide tracks. A single unit can cover an area of up to 30 sqm\*.

\* Coupled units can shade an even larger a rea depending on the model.