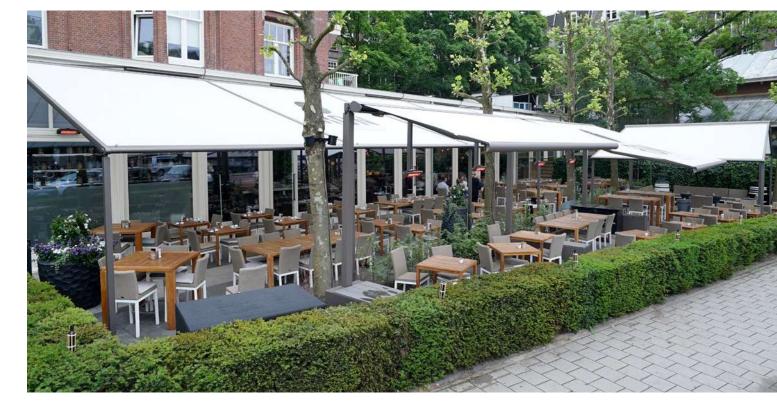

Ron Gastrobar Amsterdam / The Netherlands Reinvent your al fresco dining area – an inviting space in the open air with a lot of turnover potential

Samson Awnings

01933 44 88 44

www.samsonawnings.co.uk

carpesol spa · Osning Restaurant | Café Bad Rothenfelde / Germany Eye-catching shading for the lounge area in striking corporate colours