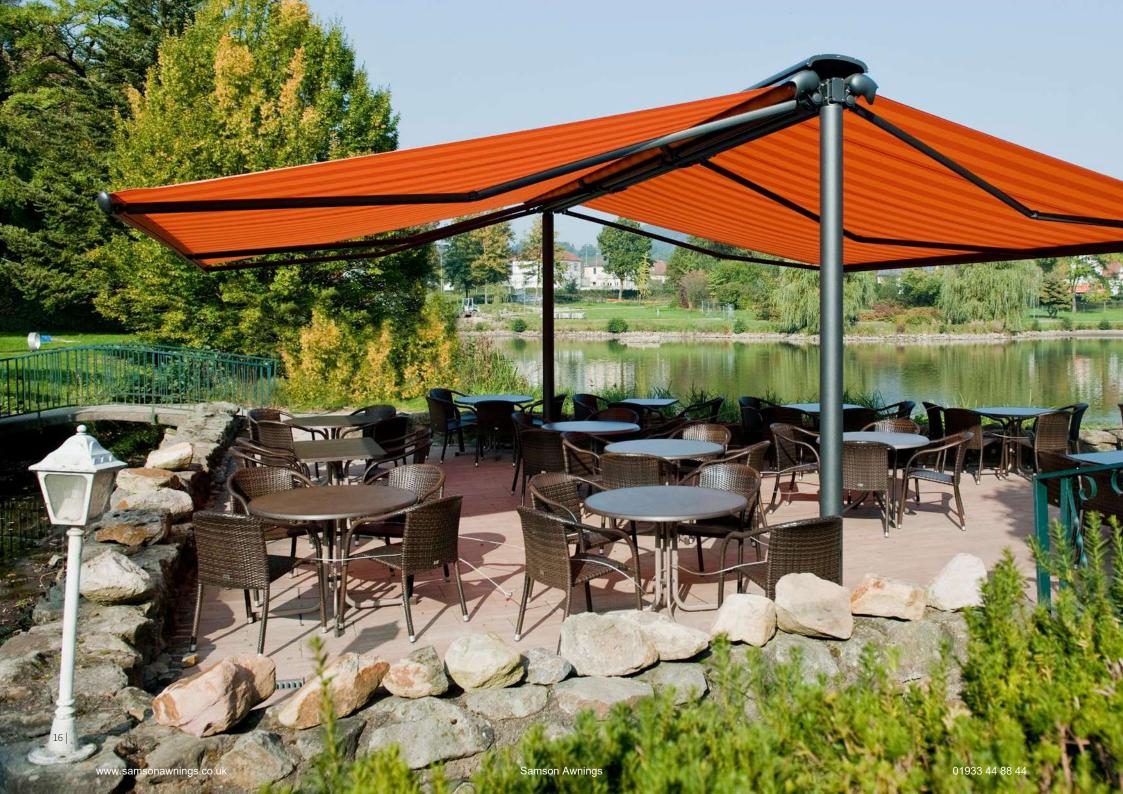

14 | markilux-commercial.com

22500

17

Café & Restaurant Schloßmühle Bad Iburg / Germany Solar protection for patios and conservatories. Well-protected seating areas for your customers.

Strandbar 54° Nord St. Peter-Ording / Germany An engaging environment with a view of the sea in the much cherished outdoors