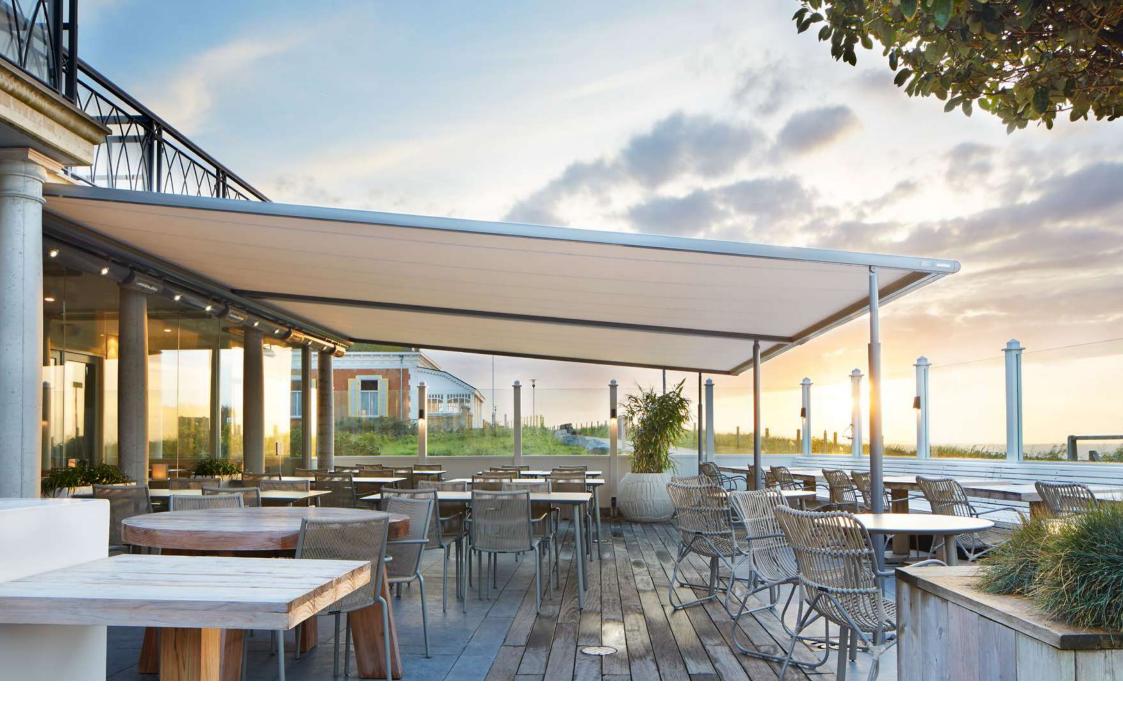

have a quiet chat and forget whatever the weather may bring

Restaurant Het Badpaviljoen Domburg / The Netherlands Protected against sun, wind and wet weather – your favourite spot in the open air

10 | markilux-commercial.com