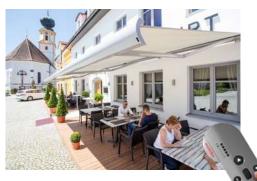

#### intelligent controls

For more comfort: sun and wind sensor, hand-held remote control or via app for your smartphone or tablet.