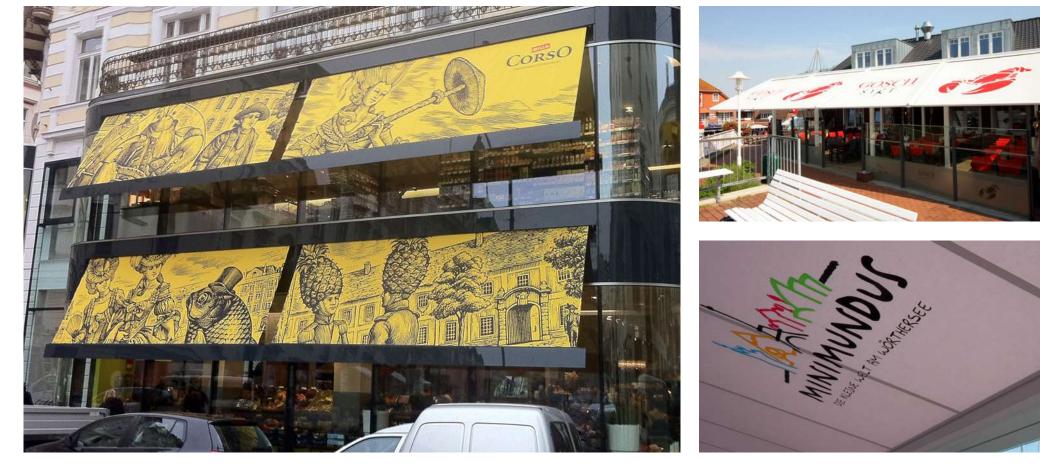

#### markilux textile printing

You can amplify your business marketing further with a customised markilux shading system printed with your brand. Our bespoke manufacturing process ensures that your markilux is built to your required specification and printed with your choice of branding, making it possible for you to give your brand even more exposure. Simply choose your desired frame, fabric and a design that you wish to have printed on it, and we will take care of the rest.