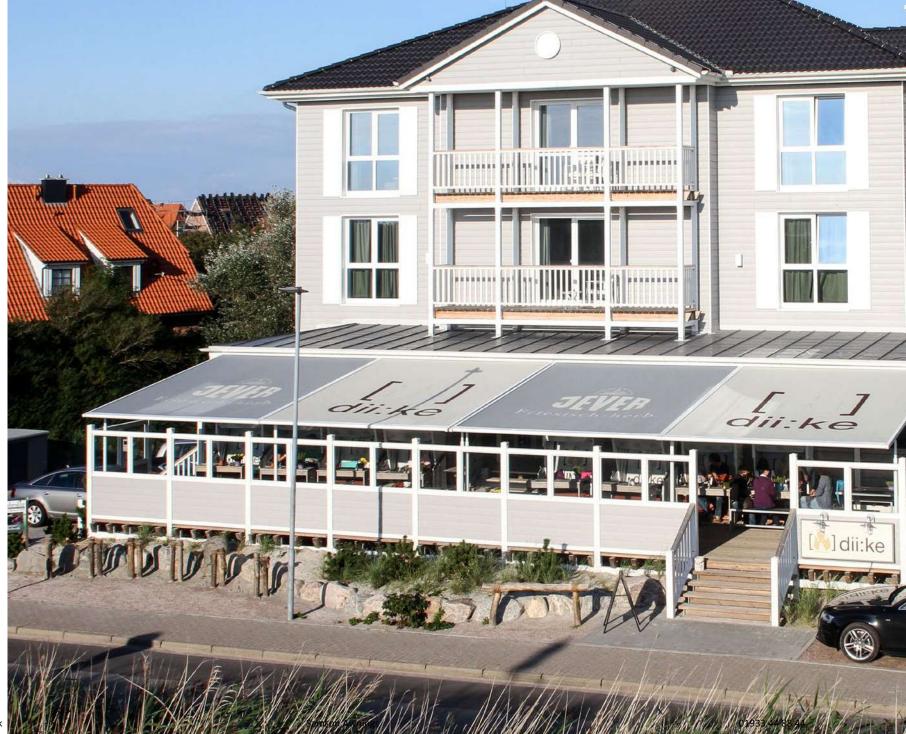

Front page: Hotel SportSchloss Velen A shading system creating a large, sheltered area and a high-class ambience

dii:ke Beach Motel St. Peter-Ording / Germany Large-scale shading system with impressive signwriting