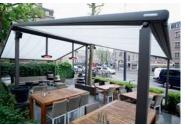

# Modular Systems for universial applications

markilux pergola

The markilux awning system with slender posts and lateral guide tracks. A single unit can cover an area of up to 30 sqm\*.