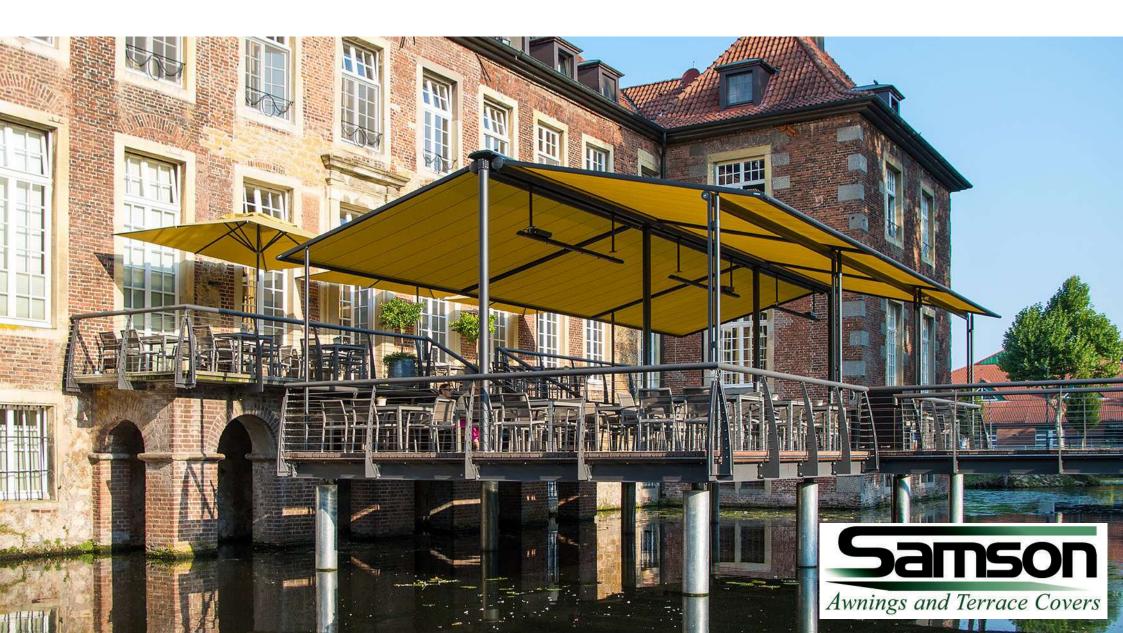

Front page: Hotel SportSchloss Velen A shading system creating a large, sheltered area and a high-class ambience

dii:ke Beach Motel St. Peter-Ording / Germany Large-scale shading system with impressive signwriting