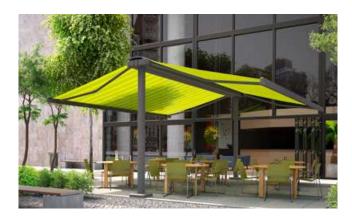

# markilux planet.

# A dream from every perspective.

Runs complete rings around your requirements, and this by up to 335 degrees. A parasol and awning in one. An eye-catcher that gives perfect shade.

Samson Awnings 01933 44 88 44

# The planet really does revolve around you.

markilux planet The markilux planet is a parasol and awning in one. It's an eye-catcher that provides perfect shading for your room outdoors. This awning-cum-parasol protects you from solar radiation with exceptional reliability; it's extremely sturdy, yet mobile. With the easy to use lever in the flex variant, you can simply rotate it by up to 335°, so you can have shade wherever it is required. The slim post carries the selected markilux designer awning with ease and the combination of functionality and design is impressive.