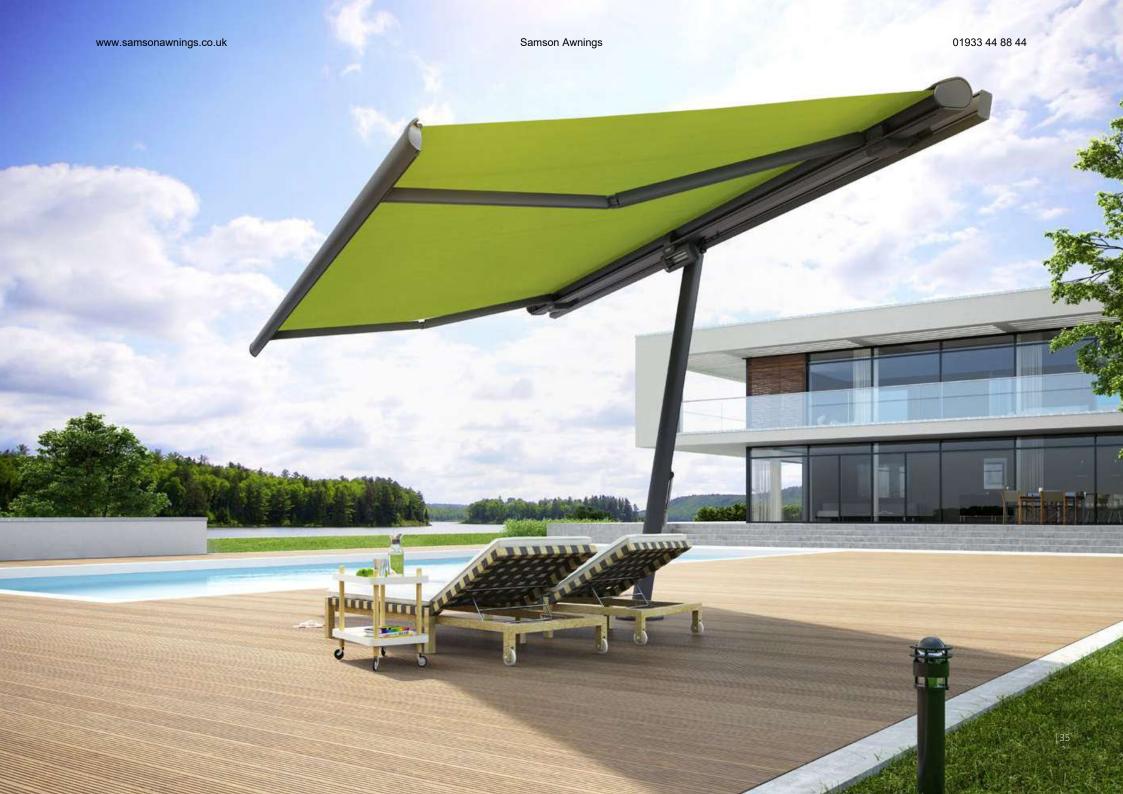

markilux markant Design innovation in technical perfection. The free-standing awning system with integrated solar and rain protection, that can be customised to meet your precise requirements.

Page 12

**markilux construct** Make room for your guests in more ample surroundings. The multi-facetted and flexible sun and wet weather protection solution for the somewhat more discerning taste.

## Force the rain to make a detour.

Design innovation in technical perfection. The free-standing awning system with integrated solar and rain protection, that can be customised to meet your precise requirements and has a textile touch to it. It provides security, freedom, an aesthetic appearance and comfort in a purist design.

# Hospitable. Inviting. Accessible.

markilux markant - The perfect accessory to make outdoor space more discerning. Our answer to the request to be able to spend as much time as possible outdoors without having to do without weather protection, comfort and a relaxing atmosphere. The innovative addition and upgrade, in particular for al fresco dining. In combination with optional lighting and infrared heaters, the open air season can thus be substantially extended. An increased feeling of well-being. An increased number of guests. Increased profit.