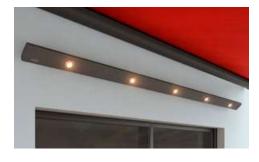

markilux LED Spotline Turn night into day.

The elegant light bar in a powder-coated aluminium housing, that can be fitted almost anywhere.

The LED spotlights can be tilted and swivelled.

Available in two sizes: 180 cm with 3 spotlights and 300 cm with 5 spotlights.