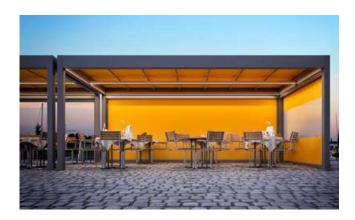

## markilux markant.

## Force the rain to make a detour.

Design innovation in technical perfection. The free-standing awning system with integrated solar and rain protection, that can be customised to meet your precise requirements and has a textile touch to it. It provides security, freedom, an aesthetic appearance and comfort in a purist design.

### markilux markant.

# Hospitable. Inviting. Accessible.

markilux markant - The perfect accessory to make outdoor space more discerning. Our answer to the request to be able to spend as much time as possible outdoors without having to do without weather protection, comfort and a relaxing atmosphere. The innovative addition and upgrade, in particular for al fresco dining. In combination with optional lighting and infrared heaters, the open air season can thus be substantially extended. An increased feeling of well-being. An increased number of guests. Increased profit.