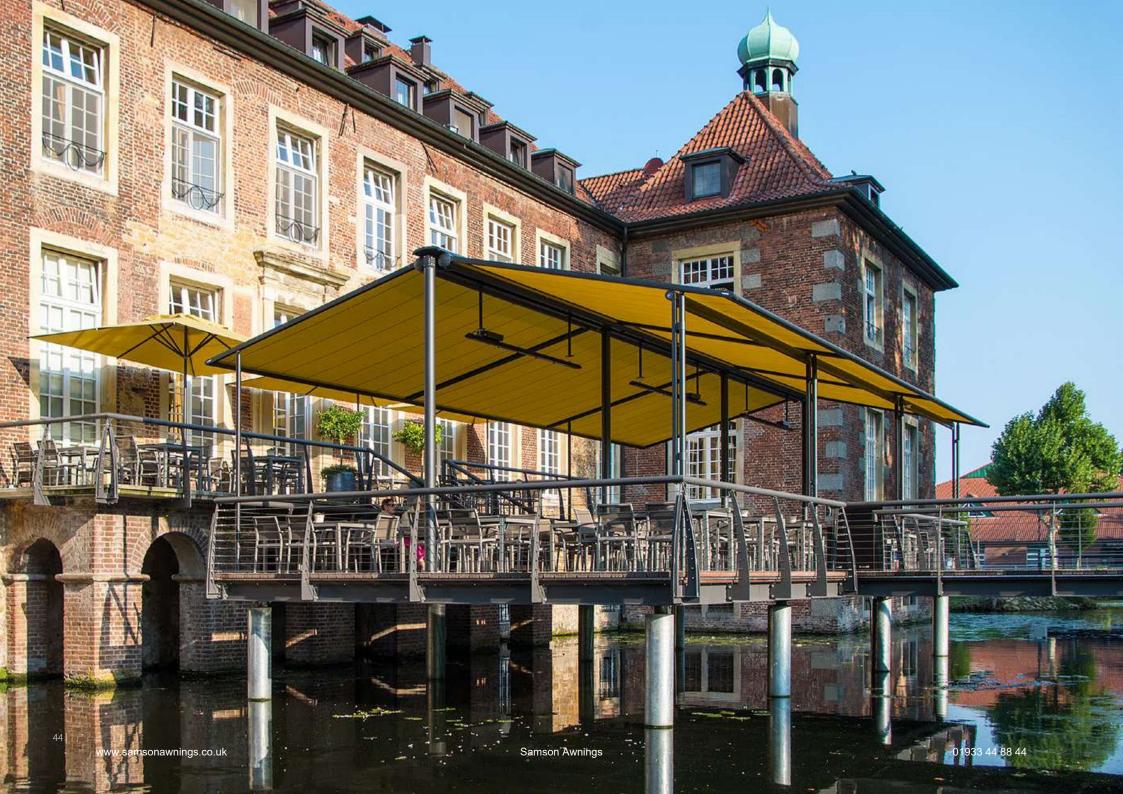

## Overview

markilux pergola For all those who have big plans, even in windy and inclement weather. The elegant awning system on slender support posts, held firmly in guide tracks at the side.

Page 26

markilux planet Runs complete rings around your requirements, and this by up to 335 degrees. A parasol and awning in one. An eye-catcher that gives perfect shade.

Page 32

| Awning covers Page 38         |
|-------------------------------|
| Awning frame colours Page 40  |
| Optional accessories Page 42  |
| Gastronomy references Page 44 |