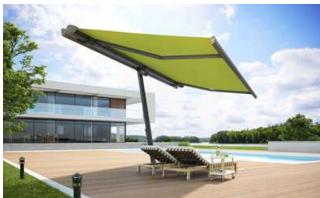

markilux markant Design innovation in technical perfection. The free-standing awning system with integrated solar and rain protection, that can be customised to meet your precise requirements.

Page 12

**markilux construct** Make room for your guests in more ample surroundings. The multi-facetted and flexible sun and wet weather protection solution for the somewhat more discerning taste.

## markilux markant.

## Force the rain to make a detour.

Design innovation in technical perfection. The free-standing awning system with integrated solar and rain protection, that can be customised to meet your precise requirements and has a textile touch to it. It provides security, freedom, an aesthetic appearance and comfort in a purist design.

### markilux markant.

# Hospitable. Inviting. Accessible.

markilux markant - The perfect accessory to make outdoor space more discerning. Our answer to the request to be able to spend as much time as possible outdoors without having to do without weather protection, comfort and a relaxing atmosphere. The innovative addition and upgrade, in particular for al fresco dining. In combination with optional lighting and infrared heaters, the open air season can thus be substantially extended. An increased feeling of well-being. An increased number of guests. Increased profit.