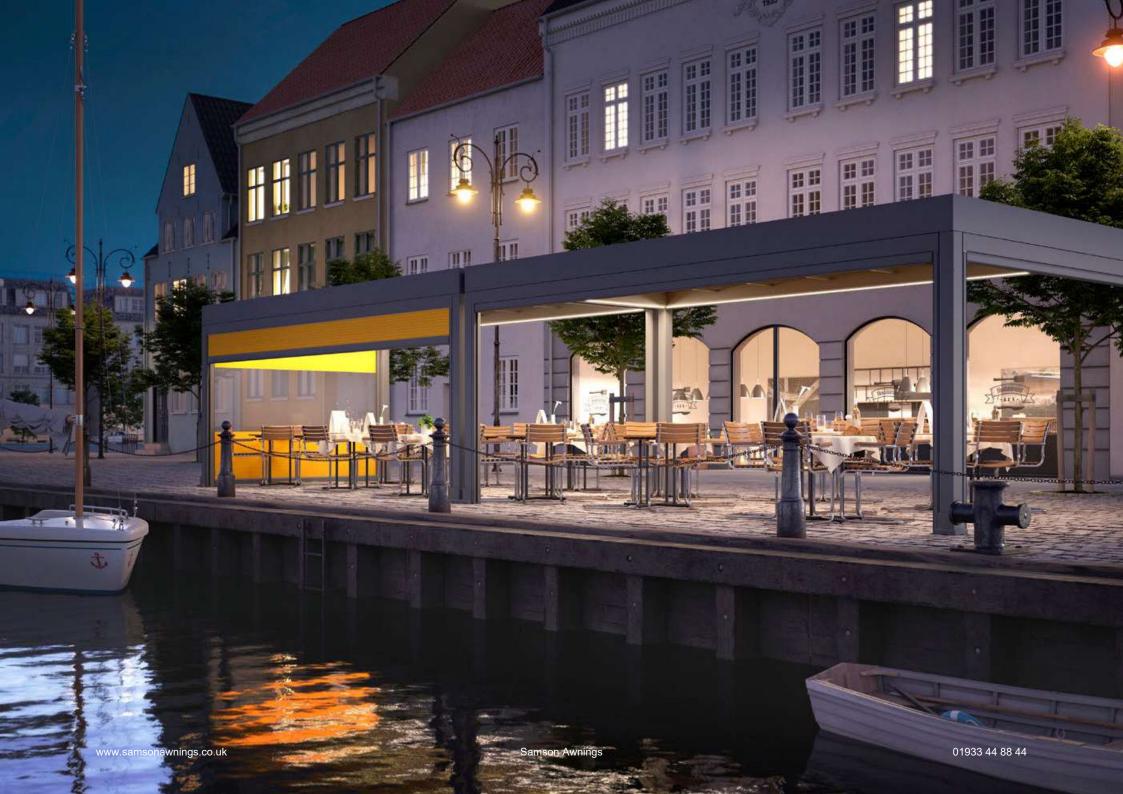

**Autumn** Extend the summer season. Sit in comfort protected from wind and inclement weather. Outside, the most pleasant place to be.

**Winter** Lighting options and infrared heaters turn night into day and even make your favourite place outdoors attractive in the coldest season of the year.

# Hospitable. Inviting. Accessible.

markilux markant - The perfect accessory to make outdoor space more discerning. Our answer to the request to be able to spend as much time as possible outdoors without having to do without weather protection, comfort and a relaxing atmosphere. The innovative addition and upgrade, in particular for al fresco dining. In combination with optional lighting and infrared heaters, the open air season can thus be substantially extended. An increased feeling of well-being. An increased number of guests. Increased profit.

**Attractive ambience** With the markilux markant, outdoor gastronomy is suddenly much more appealing to guests and invites them to stay longer.

**Protected space to relax and unwind in the fresh air** Added value for both guests and gourmets.