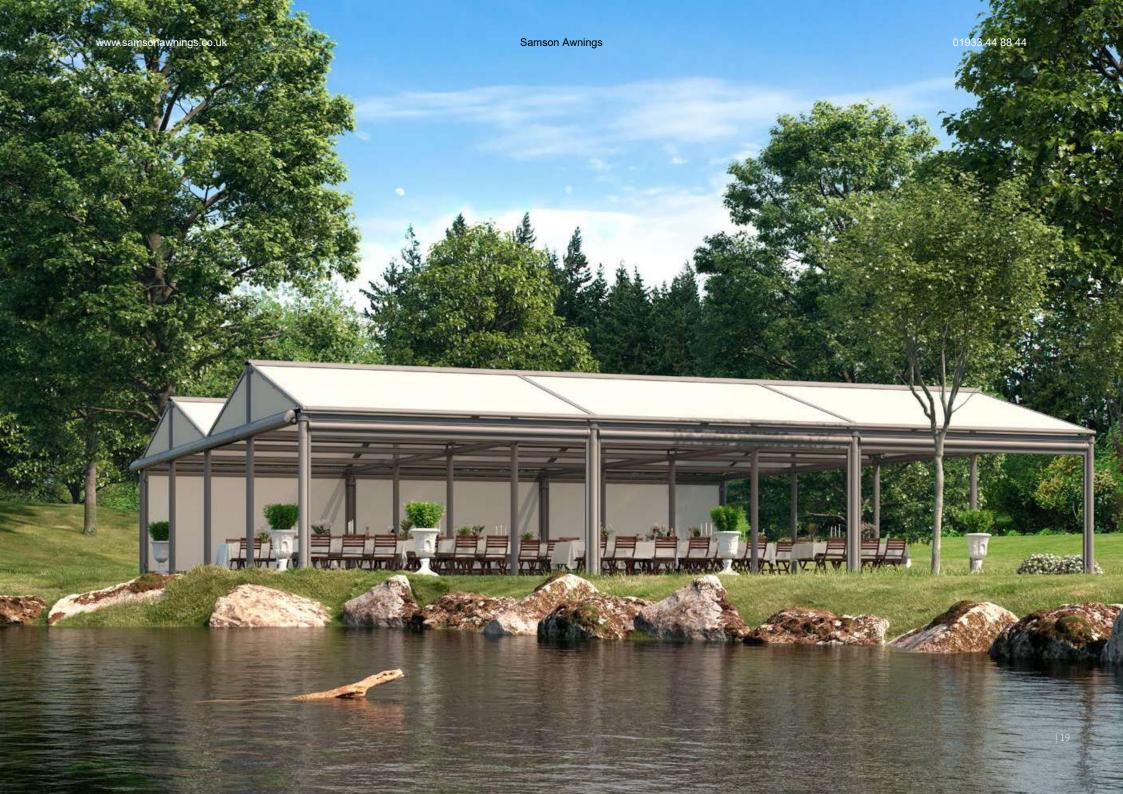

markilux markant Design innovation in technical perfection. The free-standing awning system with integrated solar and rain protection, that can be customised to meet your precise requirements.

Page 12

**markilux construct** Make room for your guests in more ample surroundings. The multi-facetted and flexible sun and wet weather protection solution for the somewhat more discerning taste.

Page 16

**markilux syncra** Developed to last for generations. Made for the outdoor life. Spacious solar protection as either a single or coupled system.

Page 20

www.samsonawnings.co.uk Samson Awnings 01933 44 88 44

## Overview

markilux pergola For all those who have big plans, even in windy and inclement weather. The elegant awning system on slender support posts, held firmly in guide tracks at the side.

Page 26

markilux planet Runs complete rings around your requirements, and this by up to 335 degrees. A parasol and awning in one. An eye-catcher that gives perfect shade.