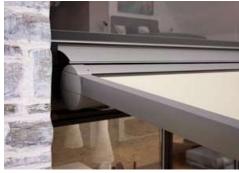

### A clever combination.

markilux tracfix One of markilux's many sophisticated features: the lateral cover guidance without a gap between the cover and guide track. Gives a more beautiful overall appearance and better wind stability.