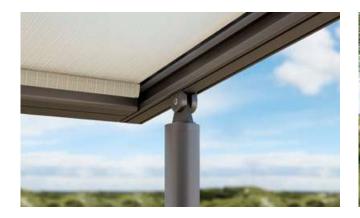

### Allow them to stand on their own two feet.

markilux syncra The markilux syncra promises generous shading right where you need it. As a single unit up to 60 m<sup>2</sup> and as a coupled unit even larger areas are no problem. This free-standing frame system literally stands on its own two feet, two round or square posts and a massive cross beam ensure reliable stability. Depending on the requirement, one or two folding-arm awnings or markilux pergolas can be attached to it. This awning frame system is either firmly anchored to the ground ("fix") or installed using stabilisation boxes ("flex").

**syncra flex** Stabilisation boxes – if required with cover in wood look – allow installation completely **without** concrete foundations having to be provided by the client.

**syncra fix** Installed **on** concrete foundations to be provided by the client.