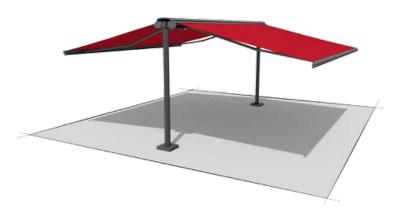

# markilux planet.

# A dream from every perspective.

Runs complete rings around your requirements, and this by up to 335 degrees. A parasol and awning in one. An eye-catcher that gives perfect shade.

Samson Awnings 01933 44 88 44

# The planet really does revolve around you.

markilux planet The markilux planet is a parasol and awning in one. It's an eye-catcher that provides perfect shading for your room outdoors. This awning-cum-parasol protects you from solar radiation with exceptional reliability; it's extremely sturdy, yet mobile. With the easy to use lever in the flex variant, you can simply rotate it by up to 335°, so you can have shade wherever it is required. The slim post carries the selected markilux designer awning with ease and the combination of functionality and design is impressive.