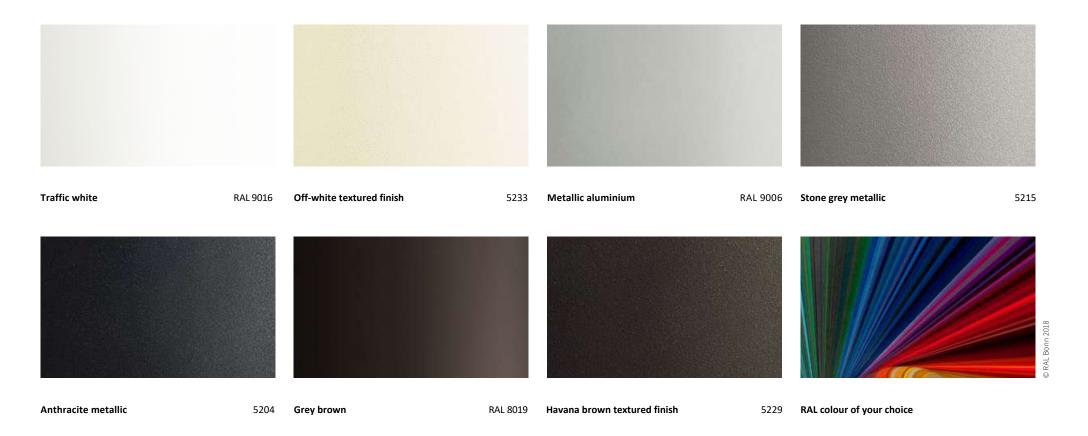

# Turn your imagination into reality with our range of stunning frame colours.

Choose from our extensive collection of colours Choose the awning frame colour to complement the colour of the fabric and configure your own amazing design. From a variety of shades of white through to the elegant anthracite finish, a wide range of colours is available to you. Do you want a particular colour scheme? No problem! We will gladly manufacture your dream awning in your own personal shade. Our high-grade powder coating finish is guaranteed for any awning colour you choose.