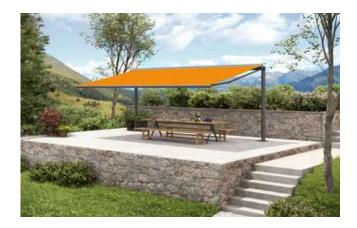

# markilux pergola.

Big on size. And everything fits in.

A new favourite space to do what you like with. The elegant, stylish awning system on slender support posts with guide tracks at the side.

| 27

# markilux pergola. Here's to getting together, whatever the weather.

markilux pergola The markilux pergola ranks top when it comes to solar and wet weather protection. The awning system on slender posts with lateral guide tracks provides generous shading with an extension of up to 6 metres. The markilux pergola defies wind and weather up to Beaufort 6 (wind resistance class 3). You can make this awning your own with markilux's Shadeplus, an array of lighting options and post variants. No matter how strong the sun shines or the wind blows, with the functional design and the protection of the new markilux pergola, you are always one big step ahead of the weather. And this applies in particular to successful al fresco dining areas. Eye-catching. Large. Hospitable. In all weathers.