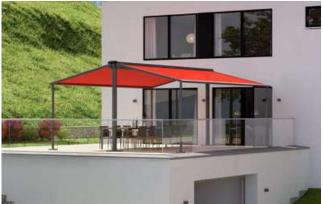

markilux markant Design innovation in technical perfection. The free-standing awning system with integrated solar and rain protection, that can be customised to meet your precise requirements.

Page 12

**markilux construct** Make room for your guests in more ample surroundings. The multi-facetted and flexible sun and wet weather protection solution for the somewhat more discerning taste.

## Force the rain to make a detour.

Design innovation in technical perfection. The free-standing awning system with integrated solar and rain protection, that can be customised to meet your precise requirements and has a textile touch to it. It provides security, freedom, an aesthetic appearance and comfort in a purist design.

# Hospitable. Inviting. Accessible.

markilux markant - The perfect accessory to make outdoor space more discerning. Our answer to the request to be able to spend as much time as possible outdoors without having to do without weather protection, comfort and a relaxing atmosphere. The innovative addition and upgrade, in particular for al fresco dining. In combination with optional lighting and infrared heaters, the open air season can thus be substantially extended. An increased feeling of well-being. An increased number of guests. Increased profit.