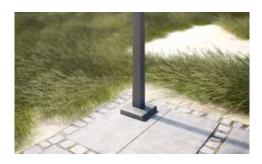

**Dimensions** almost unlimited

thanks to the modular and flexible frame system

**Options** 

depending on the awning model, round / square posts, triangular acrylic windows or covers for the gable ends, baseplate covers

Round post

Square post

**Square support / baseplate covers** meet the demand for clear, angular shapes and a clean finish at the base of the front support posts.

**Stabilisation boxes** Give your markilux pergola reliable stability, when fitting the front posts to foundations is not possible or desired.