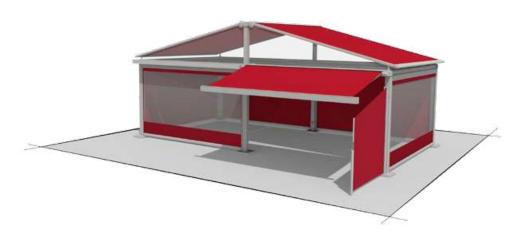

## markilux markant.

## Force the rain to make a detour.

Design innovation in technical perfection. The free-standing awning system with integrated solar and rain protection, that can be customised to meet your precise requirements and has a textile touch to it. It provides security, freedom, an aesthetic appearance and comfort in a purist design.

### markilux markant.

# Hospitable. Inviting. Accessible.

markilux markant - The perfect accessory to make outdoor space more discerning. Our answer to the request to be able to spend as much time as possible outdoors without having to do without weather protection, comfort and a relaxing atmosphere. The innovative addition and upgrade, in particular for al fresco dining. In combination with optional lighting and infrared heaters, the open air season can thus be substantially extended. An increased feeling of well-being. An increased number of guests. Increased profit.