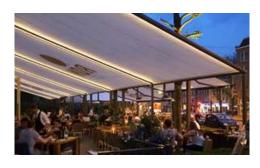

# Hospitable. Inviting. Accessible.

markilux markant - The perfect accessory to make outdoor space more discerning. Our answer to the request to be able to spend as much time as possible outdoors without having to do without weather protection, comfort and a relaxing atmosphere. The innovative addition and upgrade, in particular for al fresco dining. In combination with optional lighting and infrared heaters, the open air season can thus be substantially extended. An increased feeling of well-being. An increased number of guests. Increased profit.

**Attractive ambience** With the markilux markant, outdoor gastronomy is suddenly much more appealing to guests and invites them to stay longer.

**Protected space to relax and unwind in the fresh air** Added value for both guests and gourmets.

**LED lighting** Swivelling and dimmable LED-Spots and LED-Lines are a brilliant "highlight" and transform the space under the awning into an evening oasis of well-being.

markilux construct. Space for guests in a new dimension. Turns visitors into regulars.