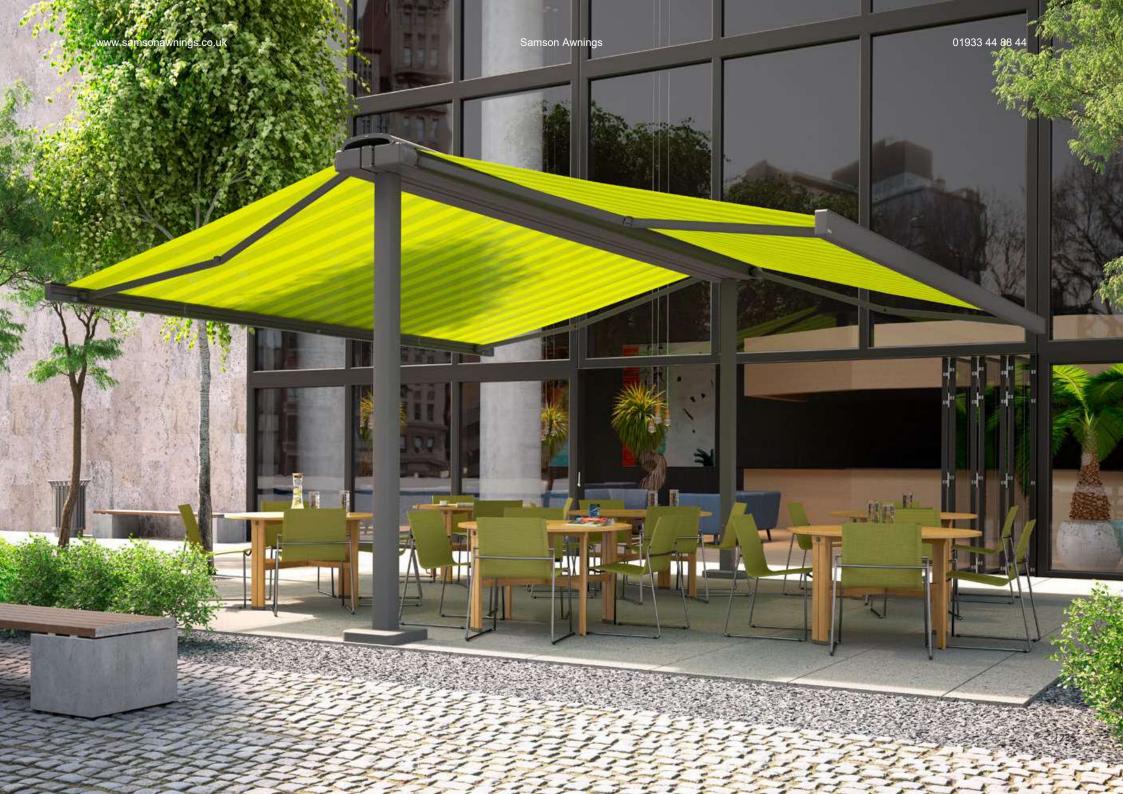

# When you need just that little bit more.

markilux construct There are situations in which a standard solution is not enough to meet your special requirements. In such cases system solutions are required. The highly versatile frame system markilux construct can deal with these out-of-the-ordinary demands quite comfortably. Different modules in combination with different awning models unite to create a veritable awning landscape. You don't have to make any compromises when it comes to size, and the range of available accessories is impressive.

A system developed specifically to meet the broad, divergent requirements of superior outdoor gastronomy. An even greater feeling of well-being for your guests.

**Designer awnings to your own precise specification**Different conservatory and folding-arm awnings are possible and can be combined with vertical blinds or side screens according to your wishes.