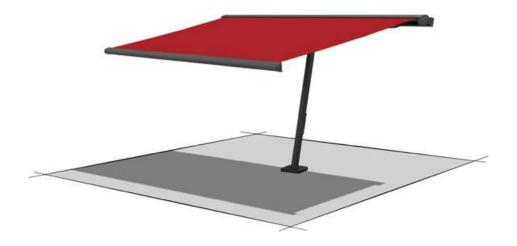

markilux markant Design innovation in technical perfection. The free-standing awning system with integrated solar and rain protection, that can be customised to meet your precise requirements.

Page 12

**markilux construct** Make room for your guests in more ample surroundings. The multi-facetted and flexible sun and wet weather protection solution for the somewhat more discerning taste.

## markilux markant.

## Force the rain to make a detour.

Design innovation in technical perfection. The free-standing awning system with integrated solar and rain protection, that can be customised to meet your precise requirements and has a textile touch to it. It provides security, freedom, an aesthetic appearance and comfort in a purist design.