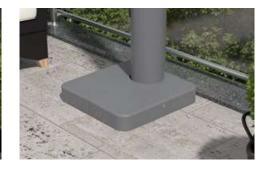

**Dimensions** almost unlimited

thanks to the modular and flexible frame system

**Options** 

depending on the awning model, round / square posts, triangular acrylic windows or covers for the gable ends, baseplate covers

Round post

Square post

**Square support / baseplate covers** meet the demand for clear, angular shapes and a clean finish at the base of the front support posts.

**Stabilisation boxes** Give your markilux pergola reliable stability, when fitting the front posts to foundations is not possible or desired.