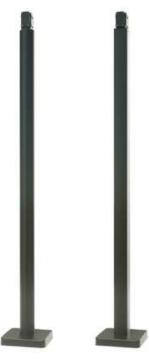

**Dimensions** almost unlimited

thanks to the modular and flexible frame system

**Options** 

depending on the awning model, round / square posts, triangular acrylic windows or covers for the gable ends, baseplate covers

Round post

Square post