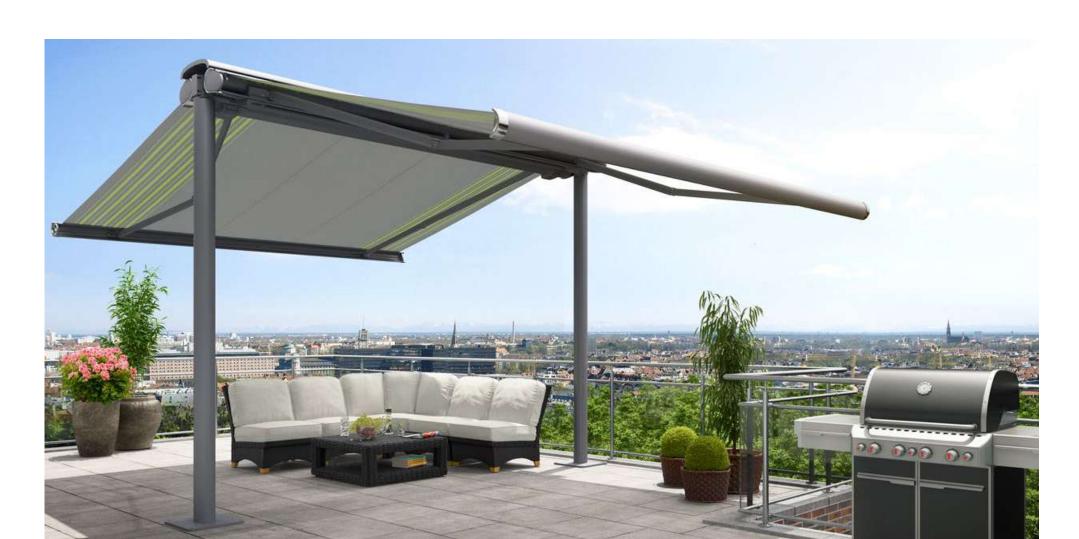

markilux markant Design innovation in technical perfection. The free-standing awning system with integrated solar and rain protection, that can be customised to meet your precise requirements.

Page 12

**markilux construct** Make room for your guests in more ample surroundings. The multi-facetted and flexible sun and wet weather protection solution for the somewhat more discerning taste.

## markilux markant.

## Force the rain to make a detour.

Design innovation in technical perfection. The free-standing awning system with integrated solar and rain protection, that can be customised to meet your precise requirements and has a textile touch to it. It provides security, freedom, an aesthetic appearance and comfort in a purist design.

### markilux markant.

# Hospitable. Inviting. Accessible.

markilux markant - The perfect accessory to make outdoor space more discerning. Our answer to the request to be able to spend as much time as possible outdoors without having to do without weather protection, comfort and a relaxing atmosphere. The innovative addition and upgrade, in particular for al fresco dining. In combination with optional lighting and infrared heaters, the open air season can thus be substantially extended. An increased feeling of well-being. An increased number of guests. Increased profit.