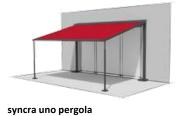

No matter which variant you choose, you can count on the markilux syncra.

**markilux syncra uno** Two feet. One awning. No problem. The markilux syncra uno proves itself a stable base for one "wing".

**markilux syncra pergola** With the additional posts at the front and the lateral cover guidance tracks, this option offers particular advantages in terms of size and wind stability.

syncra uno