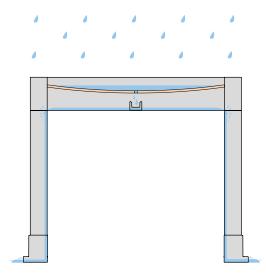

He who seeks shall find The most beautiful fabric for your designer awning can be found amongst the 250+ cover patterns on display in our Northamptonshire showroom.

**Self-cleaning snc effect** Water droplets pick up dirt particles and run off the awning cover (the awning must be set at a pitch of at least 14 degrees). This prolongs the attractive appearance of the cover.

**Bonded awning covers** Panel joints bonded together ultrasonically ensure a consistent, unobtrusive appearance. Their excellent resistance to water, light and fluctuations in temperature ensures that the life expectancy of the cover is extended substantially.