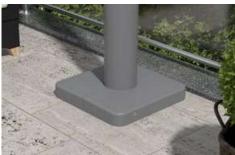

**Dimensions** almost unlimited

thanks to the modular and flexible frame system

**Options** 

depending on the awning model, round / square posts, triangular acrylic windows or covers for the gable ends, baseplate covers

Round post

Square post

**Square support / baseplate covers** meet the demand for clear, angular shapes and a clean finish at the base of the front support posts.

**Stabilisation boxes** Give your markilux pergola reliable stability, when fitting the front posts to foundations is not possible or desired.