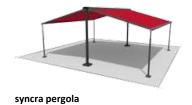

No matter which variant you choose, you can count on the markilux syncra.

**markilux syncra uno** Two feet. One awning. No problem. The markilux syncra uno proves itself a stable base for one "wing".

**markilux syncra pergola** With the additional posts at the front and the lateral cover guidance tracks, this option offers particular advantages in terms of size and wind stability.

# markilux pergola.

Big on size. And everything fits in.

A new favourite space to do what you like with. The elegant, stylish awning system on slender support posts with guide tracks at the side.

| 27

# markilux pergola. Here's to getting together, whatever the weather.

markilux pergola The markilux pergola ranks top when it comes to solar and wet weather protection. The awning system on slender posts with lateral guide tracks provides generous shading with an extension of up to 6 metres. The markilux pergola defies wind and weather up to Beaufort 6 (wind resistance class 3). You can make this awning your own with markilux's Shadeplus, an array of lighting options and post variants. No matter how strong the sun shines or the wind blows, with the functional design and the protection of the new markilux pergola, you are always one big step ahead of the weather. And this applies in particular to successful al fresco dining areas. Eye-catching. Large. Hospitable. In all weathers.