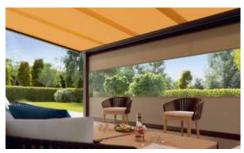

# markilux pergola. Here's to getting together, whatever the weather.

markilux pergola The markilux pergola ranks top when it comes to solar and wet weather protection. The awning system on slender posts with lateral guide tracks provides generous shading with an extension of up to 6 metres. The markilux pergola defies wind and weather up to Beaufort 6 (wind resistance class 3). You can make this awning your own with markilux's Shadeplus, an array of lighting options and post variants. No matter how strong the sun shines or the wind blows, with the functional design and the protection of the new markilux pergola, you are always one big step ahead of the weather. And this applies in particular to successful al fresco dining areas. Eye-catching. Large. Hospitable. In all weathers.

**Adjustable post** Offers better water drainage; the front post of the markilux pergola can be lowered by up to 40 cm in no time at all.

markilux Shadeplus The vertical protection against low-lying sun and prying eyes – up to 230 cm in height – creates a private room outdoors with its own special ambience.