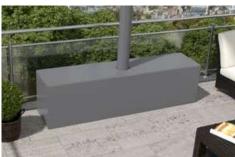

# Movingly fixed.

Stabilisation box with aluminium cover.

Footplate for the markilux syncra fix, symmetrical.

Stabilisation box, Open at the top for planting.

Footplate for the markilux syncra fix, asymmetrical, for a support post close to a wall.

**syncra flex** Stabilisation boxes – if required with cover in wood look – allow installation completely **without** concrete foundations having to be provided by the client.

**syncra fix** Installed **on** concrete foundations to be provided by the client.