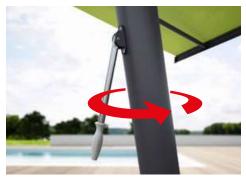

# The planet really does revolve around you.

markilux planet The markilux planet is a parasol and awning in one. It's an eye-catcher that provides perfect shading for your room outdoors. This awning-cum-parasol protects you from solar radiation with exceptional reliability; it's extremely sturdy, yet mobile. With the easy to use lever in the flex variant, you can simply rotate it by up to 335°, so you can have shade wherever it is required. The slim post carries the selected markilux designer awning with ease and the combination of functionality and design is impressive.

flex option The markilux planet can be rotated by up to 335° and positioned wherever you need shading. The Easy-go lever allows the markilux planet flex to be rotated, locked in position and unlocked with ease.