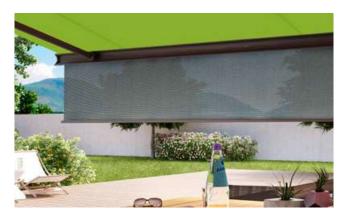

**Adjustable post** Offers better water drainage; the front post of the markilux pergola can be lowered by up to 40 cm in no time at all.

markilux Shadeplus The vertical protection against low-lying sun and prying eyes – up to 230 cm in height – creates a private room outdoors with its own special ambience.

markilux Shadeplus This versatile protection against low-lying sun, inquisitive glances and glare in the front profile allows you to enjoy the late afternoon sun without having to worry about prying eyes.