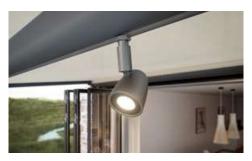

**LED lighting** Swivelling and dimmable LED spotlights and LED light strips generate a wonderful evening mood under the awnings.

markilux infrared heater Feel the warmth in an instant and enjoy the evening outside for even longer. Kept in a protective housing, it is energy efficient and has a long service life. Available in 2000 Watt and 2500 Watt versions, dimmable in three stages.

markilux LED Spotline Turn night into day.

The elegant light bar in a powder-coated aluminium housing, that can be fitted almost anywhere.

The LED spotlights can be tilted and swivelled.

Available in two sizes: 180 cm with 3 spotlights and 300 cm with 5 spotlights.