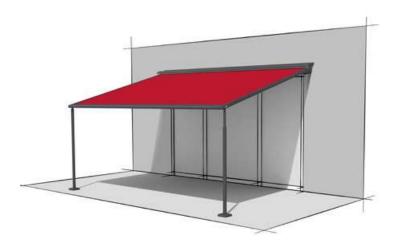

# When you need just that little bit more.

markilux construct There are situations in which a standard solution is not enough to meet your special requirements. In such cases system solutions are required. The highly versatile frame system markilux construct can deal with these out-of-the-ordinary demands quite comfortably. Different modules in combination with different awning models unite to create a veritable awning landscape. You don't have to make any compromises when it comes to size, and the range of available accessories is impressive.

A system developed specifically to meet the broad, divergent requirements of superior outdoor gastronomy. An even greater feeling of well-being for your guests.

**Designer awnings to your own precise specification**Different conservatory and folding-arm awnings are possible and can be combined with vertical blinds or side screens according to your wishes.

**Dimensions** almost unlimited

thanks to the modular and flexible frame system

**Options** 

depending on the awning model, round / square posts, triangular acrylic windows or covers for the gable ends, baseplate covers