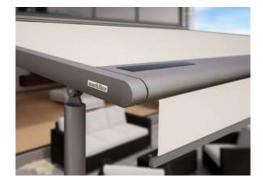

**Adjustable post** Offers better water drainage; the front post of the markilux pergola can be lowered by up to 40 cm in no time at all.

markilux Shadeplus The vertical protection against low-lying sun and prying eyes – up to 230 cm in height – creates a private room outdoors with its own special ambience.

markilux Shadeplus This versatile protection against low-lying sun, inquisitive glances and glare in the front profile allows you to enjoy the late afternoon sun without having to worry about prying eyes.