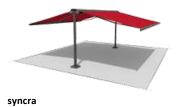

# markilux syncra.

Developed to last for generations. Made for the outdoor life.

Stunning. Stable. Sturdy. Spacious solar protection as either a single or coupled system. Use the available space underneath as you see fit – suitable for both private households and business solutions.

### Allow them to stand on their own two feet.

markilux syncra The markilux syncra promises generous shading right where you need it. As a single unit up to 60 m<sup>2</sup> and as a coupled unit even larger areas are no problem. This free-standing frame system literally stands on its own two feet, two round or square posts and a massive cross beam ensure reliable stability. Depending on the requirement, one or two folding-arm awnings or markilux pergolas can be attached to it. This awning frame system is either firmly anchored to the ground ("fix") or installed using stabilisation boxes ("flex").

No matter which variant you choose, you can count on the markilux syncra.

**markilux syncra uno** Two feet. One awning. No problem. The markilux syncra uno proves itself a stable base for one "wing".

**markilux syncra pergola** With the additional posts at the front and the lateral cover guidance tracks, this option offers particular advantages in terms of size and wind stability.