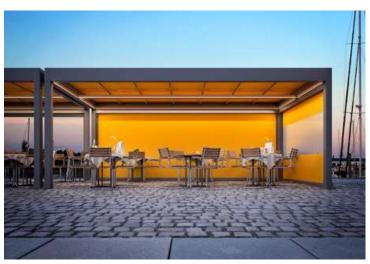

markilux markant Design innovation in technical perfection. The free-standing awning system with integrated solar and rain protection, that can be customised to meet your precise requirements.

Page 12

**markilux construct** Make room for your guests in more ample surroundings. The multi-facetted and flexible sun and wet weather protection solution for the somewhat more discerning taste.

## Force the rain to make a detour.

Design innovation in technical perfection. The free-standing awning system with integrated solar and rain protection, that can be customised to meet your precise requirements and has a textile touch to it. It provides security, freedom, an aesthetic appearance and comfort in a purist design.

# Hospitable. Inviting. Accessible.

markilux markant - The perfect accessory to make outdoor space more discerning. Our answer to the request to be able to spend as much time as possible outdoors without having to do without weather protection, comfort and a relaxing atmosphere. The innovative addition and upgrade, in particular for al fresco dining. In combination with optional lighting and infrared heaters, the open air season can thus be substantially extended. An increased feeling of well-being. An increased number of guests. Increased profit.

**Attractive ambience** With the markilux markant, outdoor gastronomy is suddenly much more appealing to guests and invites them to stay longer.

**Protected space to relax and unwind in the fresh air** Added value for both guests and gourmets.