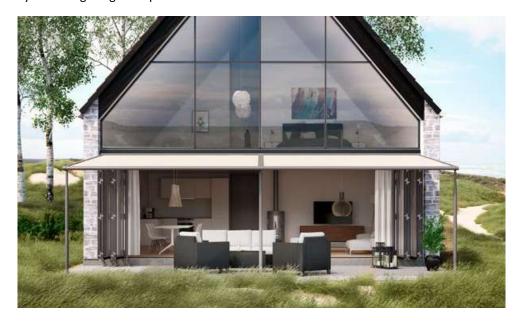

# markilux pergola.

Big on size. And everything fits in.

A new favourite space to do what you like with. The elegant, stylish awning system on slender support posts with guide tracks at the side.

| 27

# markilux pergola. Here's to getting together, whatever the weather.

markilux pergola The markilux pergola ranks top when it comes to solar and wet weather protection. The awning system on slender posts with lateral guide tracks provides generous shading with an extension of up to 6 metres. The markilux pergola defies wind and weather up to Beaufort 6 (wind resistance class 3). You can make this awning your own with markilux's Shadeplus, an array of lighting options and post variants. No matter how strong the sun shines or the wind blows, with the functional design and the protection of the new markilux pergola, you are always one big step ahead of the weather. And this applies in particular to successful al fresco dining areas. Eye-catching. Large. Hospitable. In all weathers.