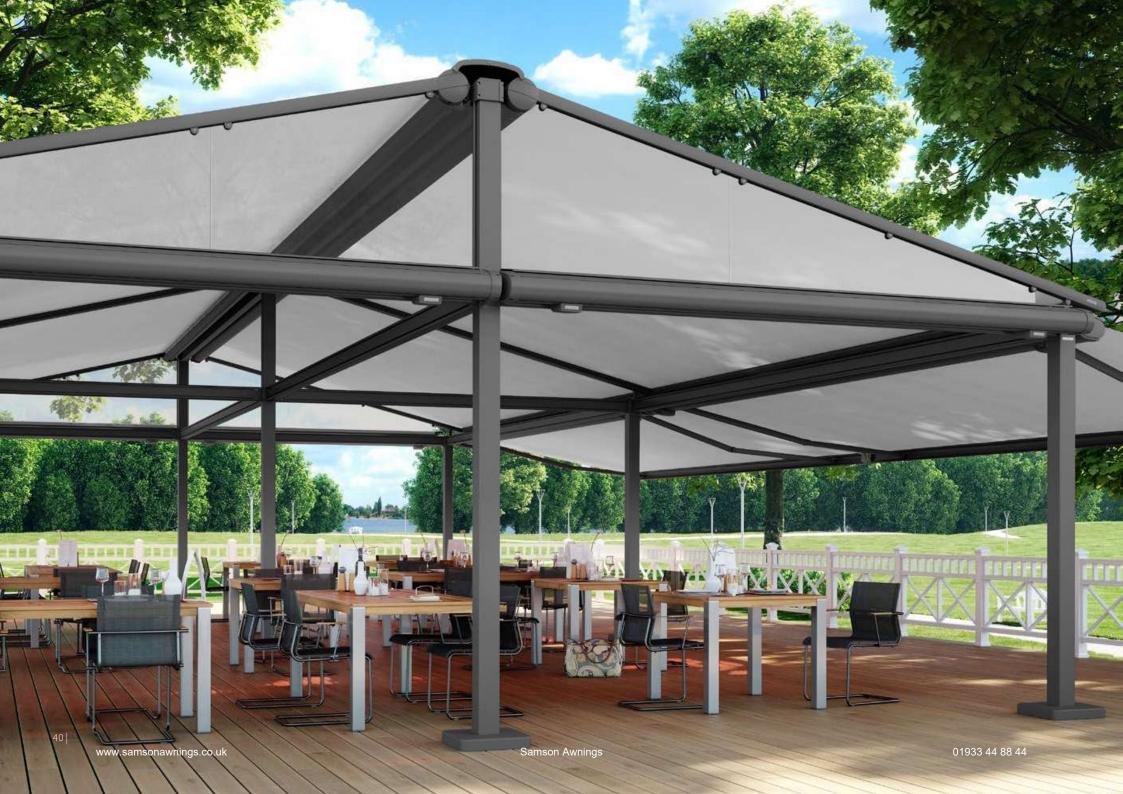

markilux markant Design innovation in technical perfection. The free-standing awning system with integrated solar and rain protection, that can be customised to meet your precise requirements.

Page 12

**markilux construct** Make room for your guests in more ample surroundings. The multi-facetted and flexible sun and wet weather protection solution for the somewhat more discerning taste.

## markilux markant.

## Force the rain to make a detour.

Design innovation in technical perfection. The free-standing awning system with integrated solar and rain protection, that can be customised to meet your precise requirements and has a textile touch to it. It provides security, freedom, an aesthetic appearance and comfort in a purist design.