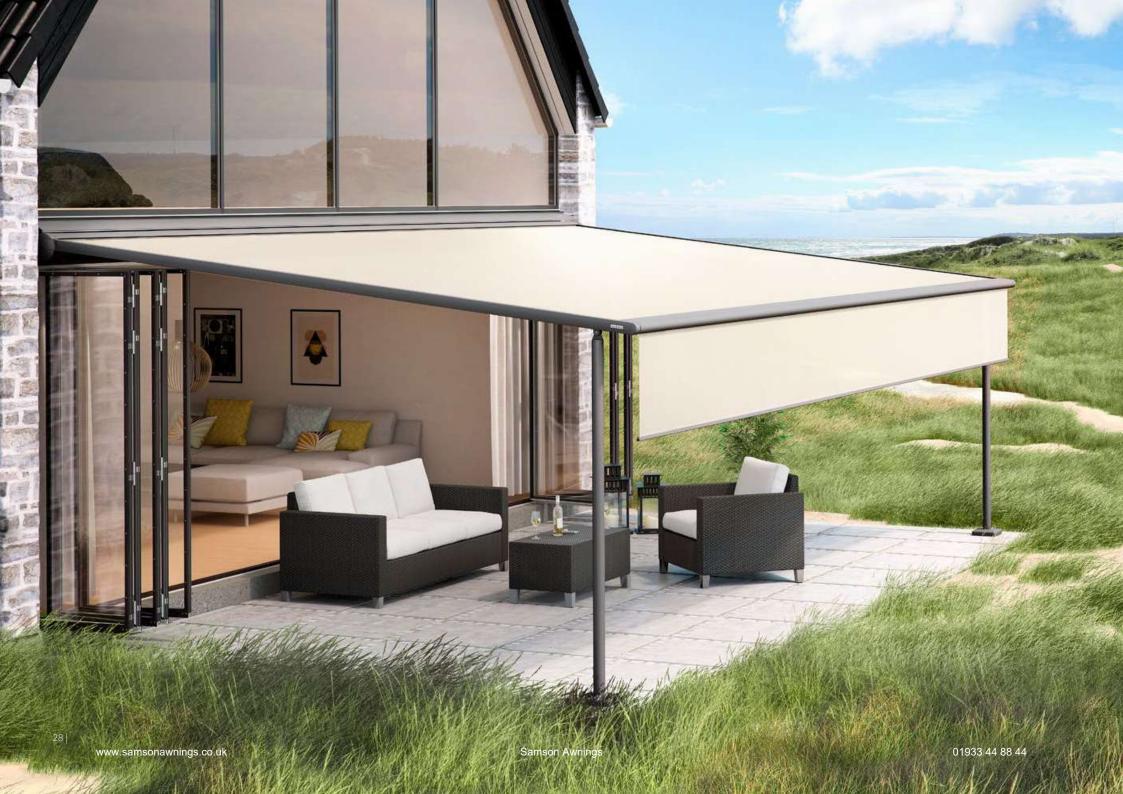

# markilux pergola.

Big on size. And everything fits in.

A new favourite space to do what you like with. The elegant, stylish awning system on slender support posts with guide tracks at the side.

| 27

# markilux pergola. Here's to getting together, whatever the weather.

markilux pergola The markilux pergola ranks top when it comes to solar and wet weather protection. The awning system on slender posts with lateral guide tracks provides generous shading with an extension of up to 6 metres. The markilux pergola defies wind and weather up to Beaufort 6 (wind resistance class 3). You can make this awning your own with markilux's Shadeplus, an array of lighting options and post variants. No matter how strong the sun shines or the wind blows, with the functional design and the protection of the new markilux pergola, you are always one big step ahead of the weather. And this applies in particular to successful al fresco dining areas. Eye-catching. Large. Hospitable. In all weathers.