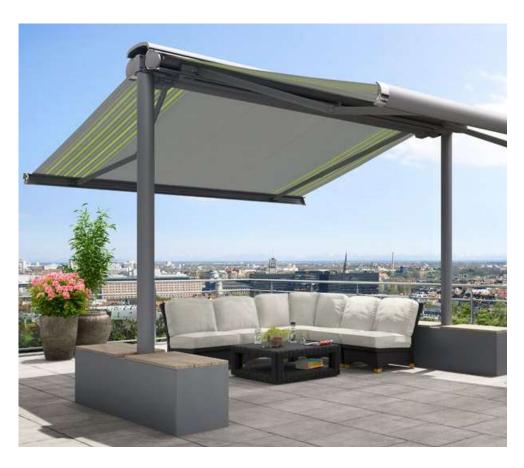

# markilux pergola.

Big on size. And everything fits in.

A new favourite space to do what you like with. The elegant, stylish awning system on slender support posts with guide tracks at the side.

| 27

# markilux pergola. Here's to getting together, whatever the weather.

markilux pergola The markilux pergola ranks top when it comes to solar and wet weather protection. The awning system on slender posts with lateral guide tracks provides generous shading with an extension of up to 6 metres. The markilux pergola defies wind and weather up to Beaufort 6 (wind resistance class 3). You can make this awning your own with markilux's Shadeplus, an array of lighting options and post variants. No matter how strong the sun shines or the wind blows, with the functional design and the protection of the new markilux pergola, you are always one big step ahead of the weather. And this applies in particular to successful al fresco dining areas. Eye-catching. Large. Hospitable. In all weathers.