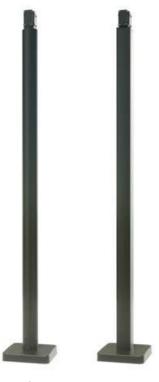

ules in combination with different awning models unite to create a veritable awning landscape. You don't have to make any compromises when it comes to size, and the range of available accessories is impressive.

A system developed specifically to meet the broad, divergent requirements of superior outdoor gastronomy. An even greater feeling of well-being for your guests.





**Designer awnings to your own precise specification**Different conservatory and folding-arm awnings are possible and can be combined with vertical blinds or side screens according to your wishes.

**Dimensions** almost unlimited

thanks to the modular and flexible frame system

**Options** 

depending on the awning model, round / square posts, triangular acrylic windows or covers for the gable ends, baseplate covers



Round post

Square post







# markilux syncra.

Developed to last for generations. Made for the outdoor life.



Stunning. Stable. Sturdy. Spacious solar protection as either a single or coupled system. Use the available space underneath as you see fit – suitable for both private households and business solutions.

| 21

# markilux syncra.

### Allow them to stand on their own two feet.

markilux syncra The markilux syncra promises generous shading right where you need it. As a single unit up to 60 m<sup>2</sup> and as a coupled unit even larger areas are no problem. This free-standing frame system literally stands on its own two feet, two round or square posts and a massive cross beam ensure reliable stability. Depending on the requirement, one or two folding-arm awnings or markilux