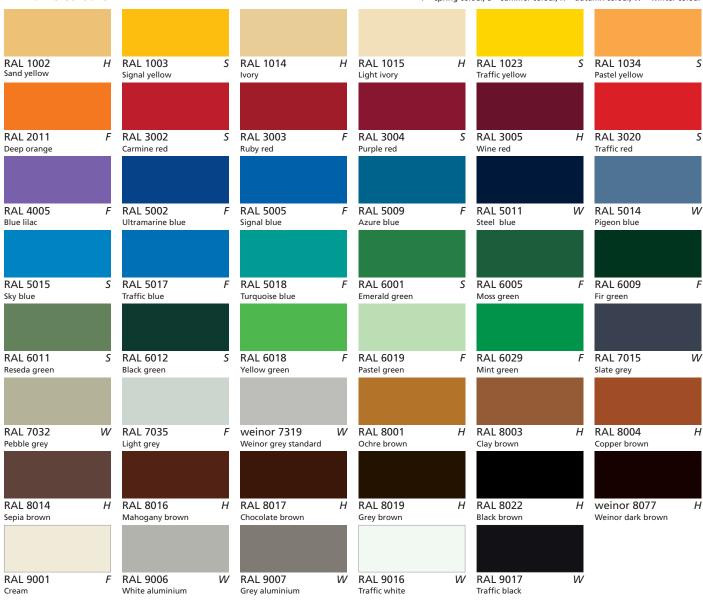

Choose from 47 standard frame colours, 8 scratch-resistant and robust trendy conservatory colours (5% surcharge) as well as another 200 special RAL colours for your awning.

#### 47 frame colours

F = spring colour, S = summer colour, H = autumn colour, W = winter colour