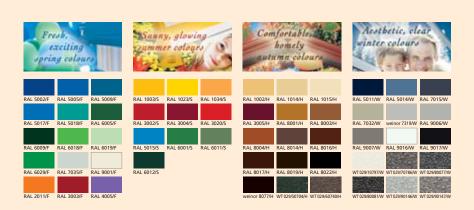

### weinor range of colours

Whether you prefer bright spring colours or soft, subdued autumn tones – with weinor you will find just the right shade – sorted by season – to suit your home and furnishings, and so to create an overall feeling of harmony.

Choose from 47 standard frame colours, 8 scratch-resistant and robust trendy conservatory colours (5% surcharge) as well as another 200 special RAL colours for your awning.

#### 47 frame colours

F = spring colour, S = summer colour, H = autumn colour, W = winter colour