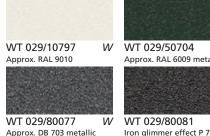

## Trendy conservatory colours

Thanks to their scratch resistant surface, the eight trendy conservatory colours in quality metallic look, as shown above, are particularly robust.

#### 8 trendy conservatory colours (5 % surcharge)

Approx. RAL 9007 metallic

Extra charge for trendy conservatory colours +5%, other RAL colours +10%, other structured colours +15% (added in each case to the basic price). Due to technical reasons, WiGa Trend colours can have shadow effects when awning